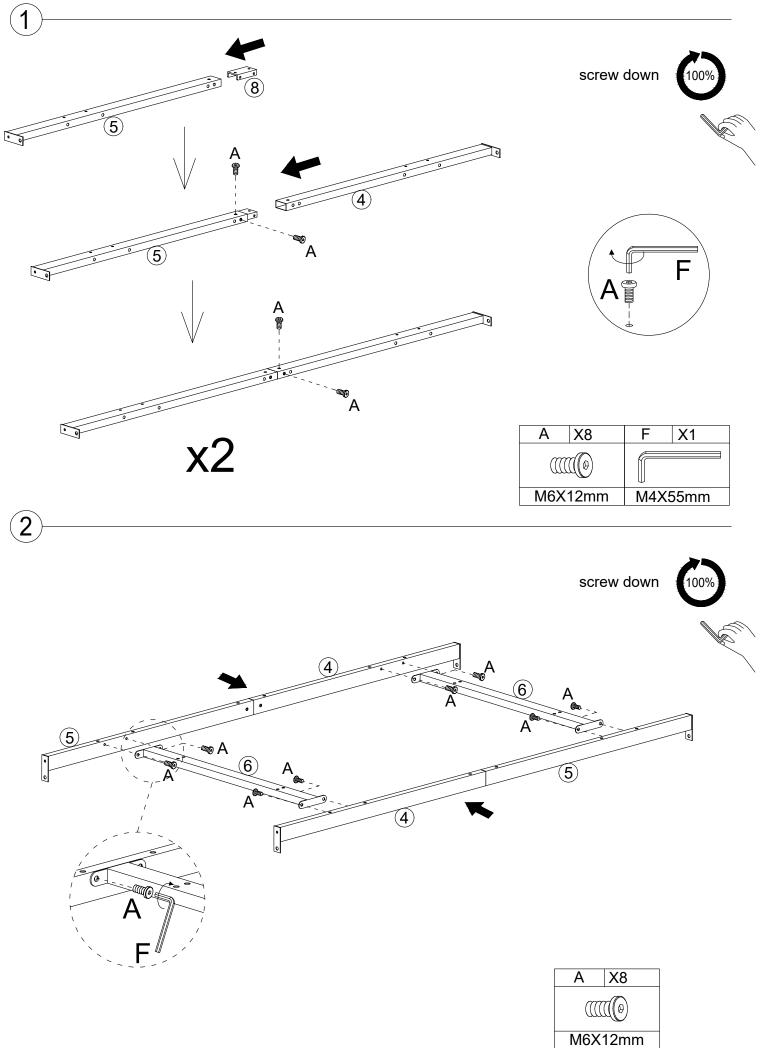

## **Assembly Instructions:**

1. Carefully read these instructions and keep them for future reference.

 Refer to the parts list for guidance and ensure that you have all the pieces before starting the assembly process, if anything is missing, damaged, incorrect, contact us FIRSTLY BEFORE assembling.
When assembling, place all parts on a soft, clean, and flat surface, such as a carpet, to prevent any scratches.

4. To avoid misalignment of the holes, Please don't full tighten the screws until you ensure all parts in place.

#### **Follow Tribesign:**

When using the electric screwdriver , Reduce the power and torque to avoid damaging the furniture

∍⊕

Make sure all parts are included. Most board parts are labeled or stamped on the raw edge. Contact us for free replacement if having damaged or missing parts.