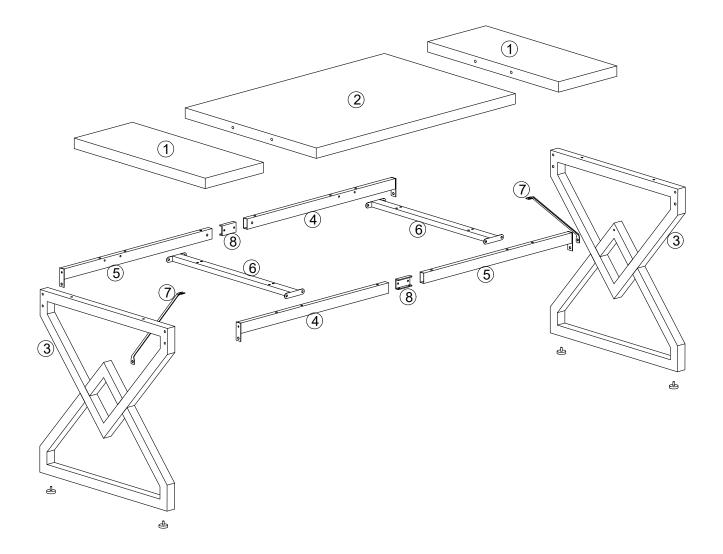

## **Assembly Instructions:**

1. Carefully read these instructions and keep them for future reference.

 Refer to the parts list for guidance and ensure that you have all the pieces before starting the assembly process, if anything is missing, damaged, incorrect, contact us FIRSTLY BEFORE assembling.
When assembling, place all parts on a soft, clean, and flat surface, such as a carpet, to prevent any scratches.

## Parts & Hardware List