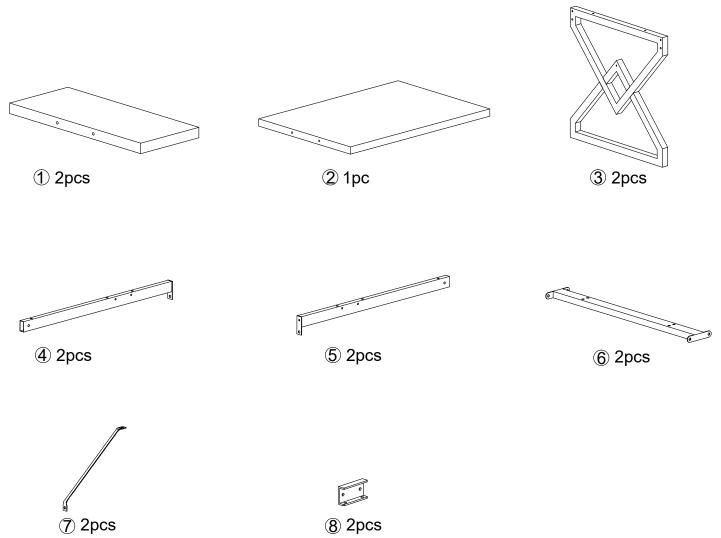

## **Assembly Instructions:**

1. Carefully read these instructions and keep them for future reference.

 Refer to the parts list for guidance and ensure that you have all the pieces before starting the assembly process, if anything is missing, damaged, incorrect, contact us FIRSTLY BEFORE assembling.
When assembling, place all parts on a soft, clean, and flat surface, such as a carpet, to prevent any scratches.

4. To avoid misalignment of the holes, Please don't full tighten the screws until you ensure all parts in place.

#### **Follow Tribesign:**

When using the electric screwdriver , Reduce the power and torque to avoid damaging the furniture

∍⊕

Make sure all parts are included. Most board parts are labeled or stamped on the raw edge. Contact us for free replacement if having damaged or missing parts.