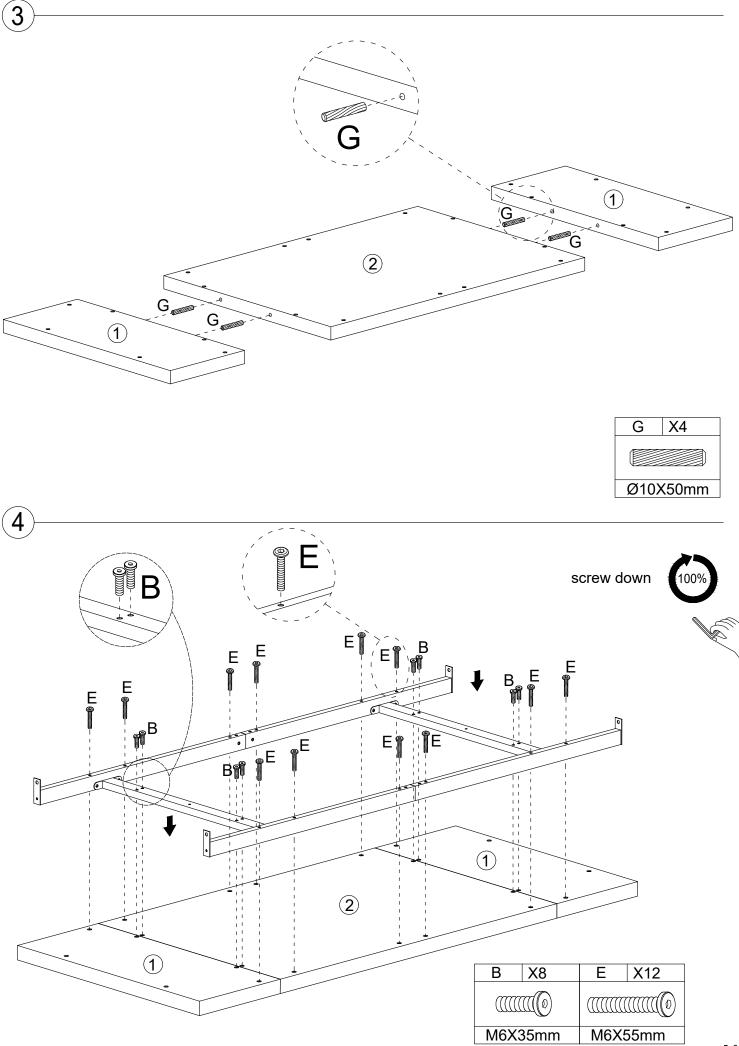

4. To avoid misalignment of the holes, Please don't full tighten the screws until you ensure all parts in place.

## Hardware List

| Α       | X20+1 | В       | X12+1 | С       | X4 | D       | X4+1 | E       | X16+1 |
|---------|-------|---------|-------|---------|----|---------|------|---------|-------|
|         |       |         |       | (b)     |    |         |      |         |       |
| M6X12mm |       | M6X35mm |       | M6X10mm |    | M6X45mm |      | M6X55mm |       |

| F   | X2   | G    | X4+1  | Н        | X4 |  |
|-----|------|------|-------|----------|----|--|
|     |      |      |       |          |    |  |
| M4X | 55mm | Ø102 | K50mm | M6XØ23mm |    |  |