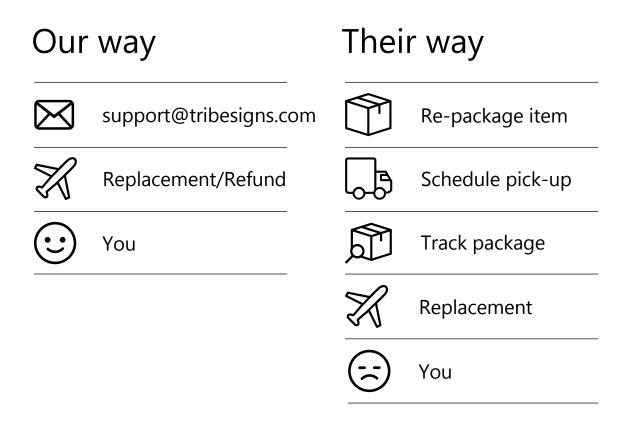

# **Call us!** We're here to help!

If you have any issues with this product, please contact our customer service team **before returning** it.

We want you to be completely satisfied with your purchase! If anything is missing, damaged, incorrect, or not what you expected, don't worry. Please keep the outer packaging and take photos of both the packaging and products, and then reach out to us at **support@tribesigns.com** or call us at **1-424-220-6888.** We'll take care of everything and send you a free replacement, so you can enjoy your purchase as soon as possible without any hassle.

## No heartburn, when we handle the return

Contact our customer service team

support@tribesigns.com www.tribesigns.com