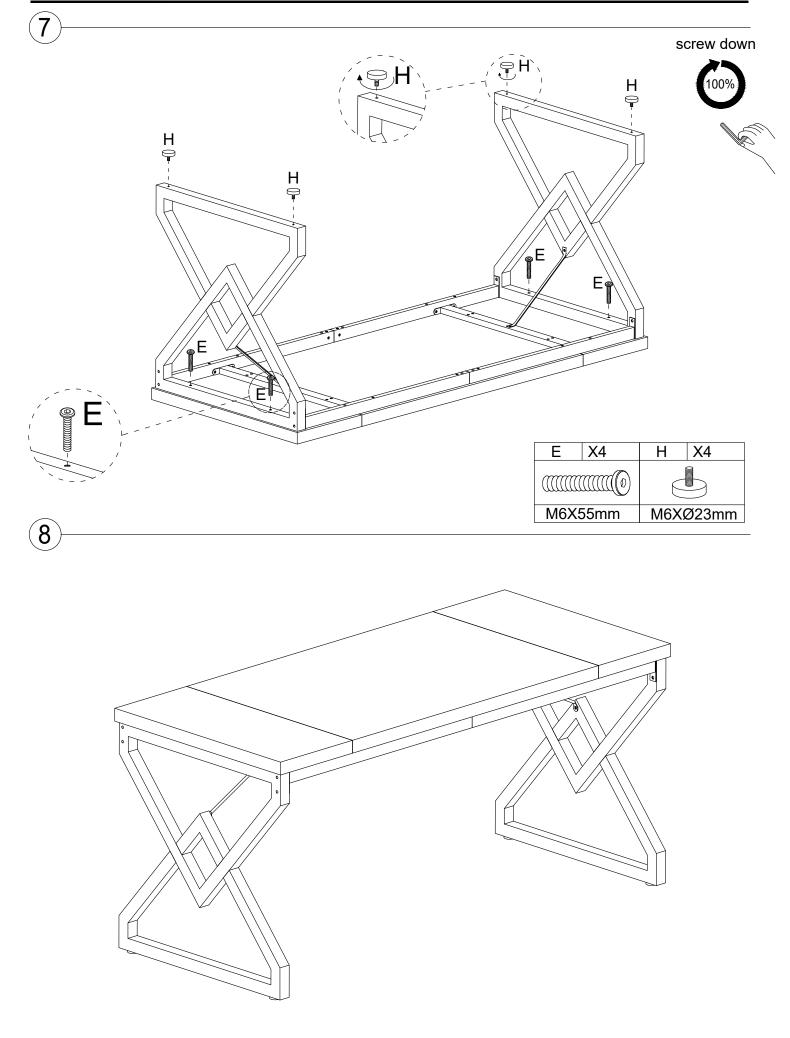

4. To avoid misalignment of the holes, Please don't full tighten the screws until you ensure all parts in place.

## Hardware List

| Α       | X20+1 | В       | X12+1 | С       | X4 | D       | X4+1 | E       | X16+1 |
|---------|-------|---------|-------|---------|----|---------|------|---------|-------|
|         |       |         |       | (b)     |    |         |      |         |       |
| M6X12mm |       | M6X35mm |       | M6X10mm |    | M6X45mm |      | M6X55mm |       |

| F   | X2   | G    | X4+1  | Н        | X4 |  |
|-----|------|------|-------|----------|----|--|
|     |      |      |       |          |    |  |
| M4X | 55mm | Ø102 | K50mm | M6XØ23mm |    |  |