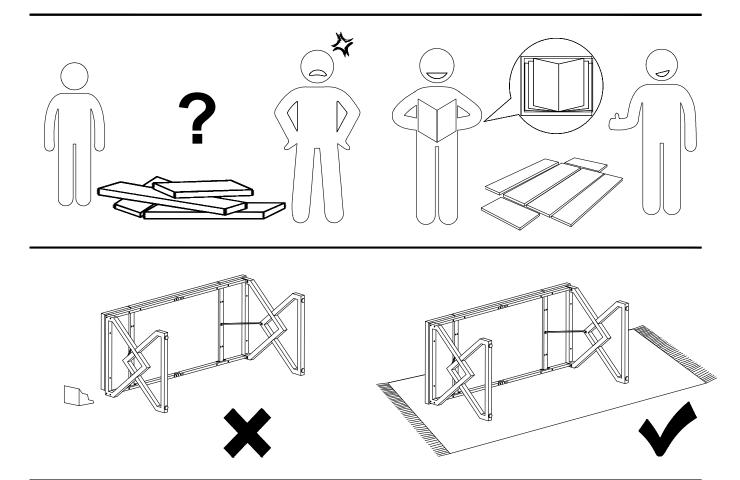

## **Assembly Instructions:**

1. Carefully read these instructions and keep them for future reference.

 Refer to the parts list for guidance and ensure that you have all the pieces before starting the assembly process, if anything is missing, damaged, incorrect, contact us FIRSTLY BEFORE assembling.
When assembling, place all parts on a soft, clean, and flat surface, such as a carpet, to prevent any scratches.