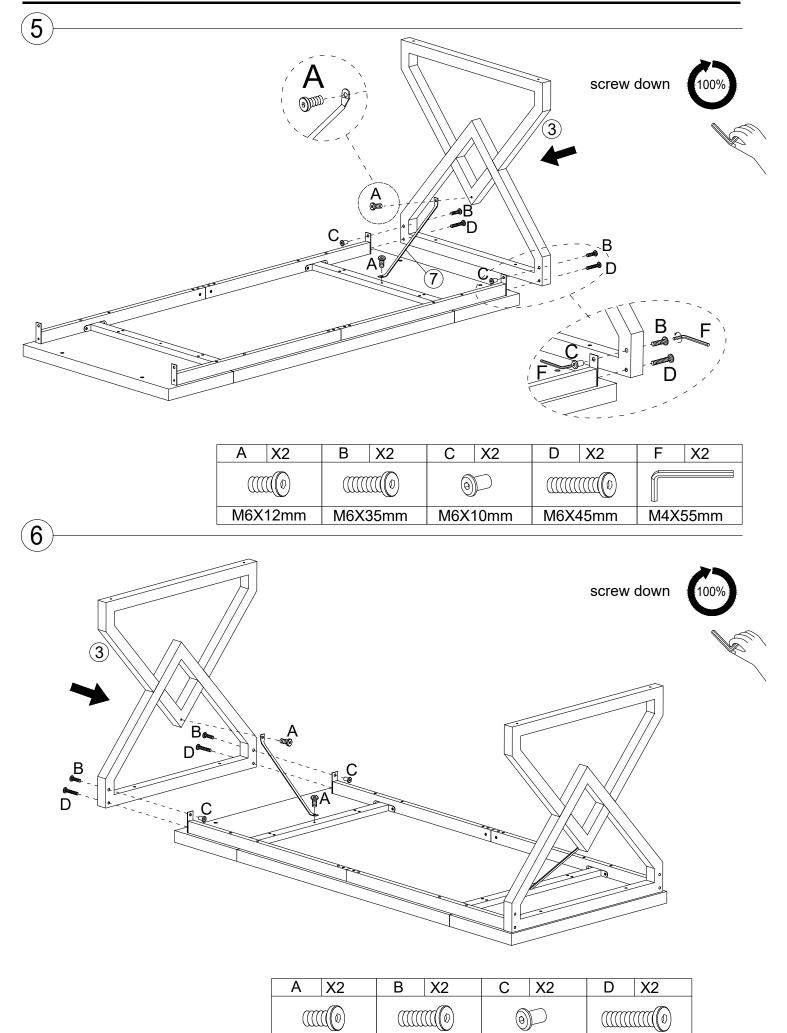

4. To avoid misalignment of the holes, Please don't full tighten the screws until you ensure all parts in place.

## Hardware List

| Α       | X20+1 | В       | X12+1 | С       | X4 | D       | X4+1 | E       | X16+1 |
|---------|-------|---------|-------|---------|----|---------|------|---------|-------|
|         |       |         |       | (b)     |    |         |      |         |       |
| M6X12mm |       | M6X35mm |       | M6X10mm |    | M6X45mm |      | M6X55mm |       |

| F   | X2   | G    | X4+1  | Н        | X4 |  |
|-----|------|------|-------|----------|----|--|
|     |      |      |       |          |    |  |
| M4X | 55mm | Ø102 | K50mm | M6XØ23mm |    |  |