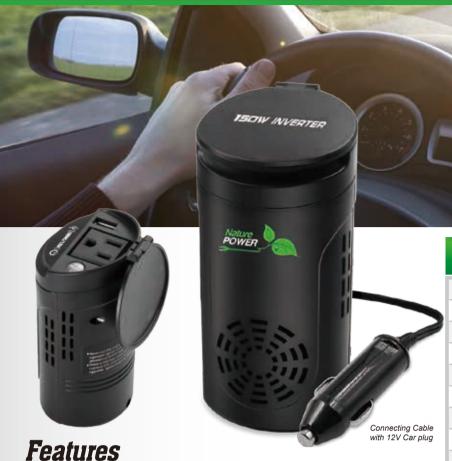

# **NATURE POWER 150 WATT POWER INVERTER**

Convert battery power to household AC powerinstallation.

- 1 x AC Outlet Charging Computers, Runs Fan, Small Power Tools and More
- 2 Amp USB Outlet Charges Tablets, Phones and Most Portable Electronics
- 150 Watt Continuous Output, 300 Watts Surge
- Compact Easily Stores in any Vehicle or Purse