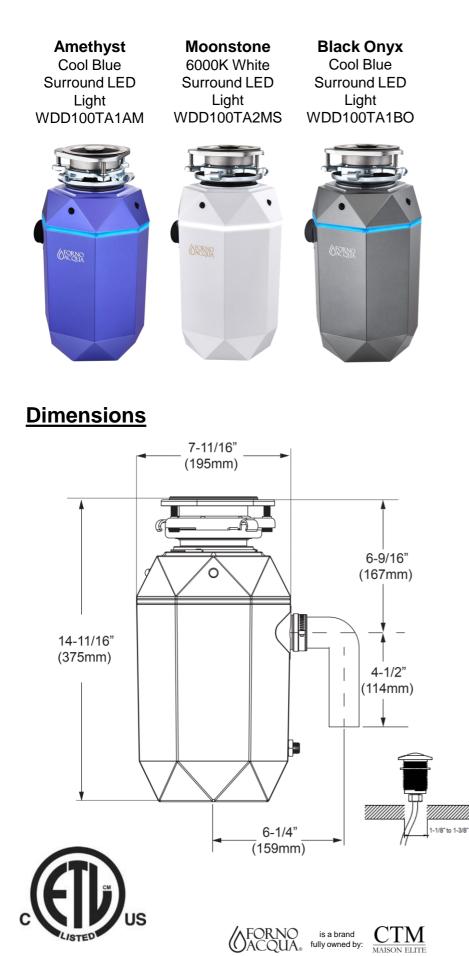

## WDD100TA### 1HP Bright*DIAMOND* DC Garbage Disposal with Surround LED and Integrated Air Switch Moonstone / Amethyst / Black Onyx

## **Specifications**

| Type of Feed          | Continuous                    |  |  |
|-----------------------|-------------------------------|--|--|
| Grinding              | 4 Stage Grinding              |  |  |
| Grinding Chamber      | 40.5oz (1,200ml)              |  |  |
| On/Off Control        | Air Switch                    |  |  |
| Motor                 | DC Permanent Magnet           |  |  |
| HP                    | 1                             |  |  |
| Volts                 | 120                           |  |  |
| Amps                  | 6.25                          |  |  |
| Hz                    | 60                            |  |  |
| RPM                   | 3600                          |  |  |
| Lubrication           | Sealed Permanently Lubricated |  |  |
| Gross Weight          | 15.5lb (7Kg)                  |  |  |
| Net Weight            | 14.1lb (6.4Kg)                |  |  |
| Motor Protection      | Thermal Reset Button          |  |  |
| Lighting              | Surround LED                  |  |  |
| Motion sensors        | 3                             |  |  |
| Drain Connection      | 1 1/2" Slip elbow             |  |  |
| Dishwasher Connection | Included                      |  |  |
| Warranty              | 10 Years Limited              |  |  |