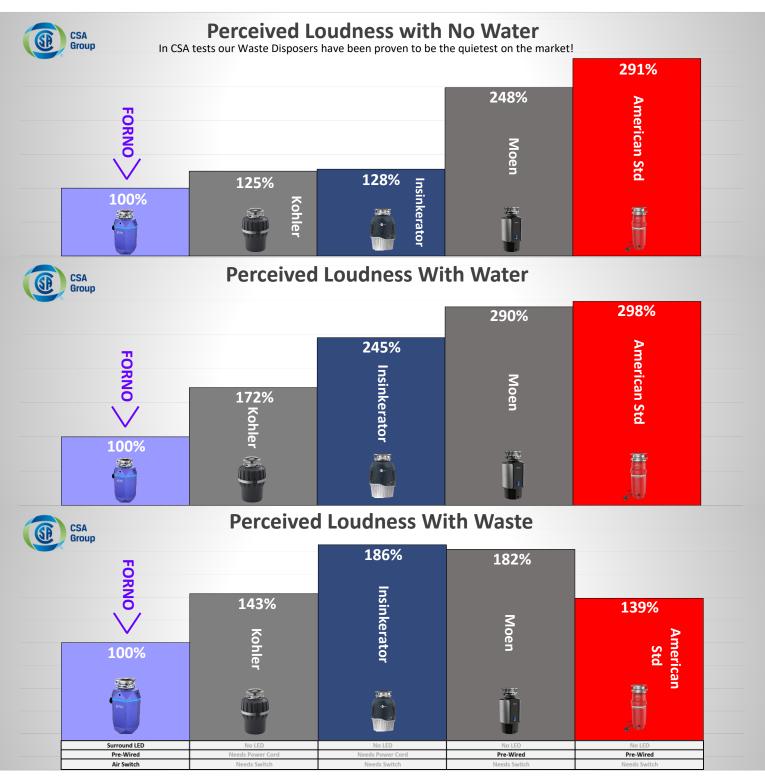

|                                     | FORNO        | Kohler           | Insinkerator     | Moen         | American Std |
|-------------------------------------|--------------|------------------|------------------|--------------|--------------|
|                                     | WDD100TLA    | K-29358-CHR      | 55ss             | GX100C       | ASD-125-5L   |
|                                     | 1 HP         | 1 HP             | 1 HP             | 1 HP         | 1.25 HP      |
| Units                               | Surround LED | No LED           | No LED           | No LED       | No LED       |
| tested                              | Pre-Wired    | Needs Power Cord | Needs Power Cord | Pre-Wired    | Pre-Wired    |
|                                     | Air Switch   | Needs switch     | Needs switch     | Needs switch | Needs switch |
| by:                                 |              | KOHLEST 14P      |                  |              |              |
|                                     | dB           | dB               | dB               | dB           | dB           |
| <b>Loudness</b><br>without<br>Water | 65.2         | 67.7             | 68               | 80           | 84.3         |
| <b>Loudness</b><br>with Water       | 62.2         | 69.4             | 76.7             | 81.2         | 82           |
| <b>Loudness</b><br>with Waste       | 84.8         | 89.1             | 93.4             | 93           | 88.7         |

Decibels (dB) is a measurement of sound output. The smaller the number, the quieter the sound is. The human ear perceives double the sound for every 10 dB.

Decibels (dB) is a measurement of sound output. The smaller the number, the quieter the sound is. The human ear perceives double the sound for every 10 dB.