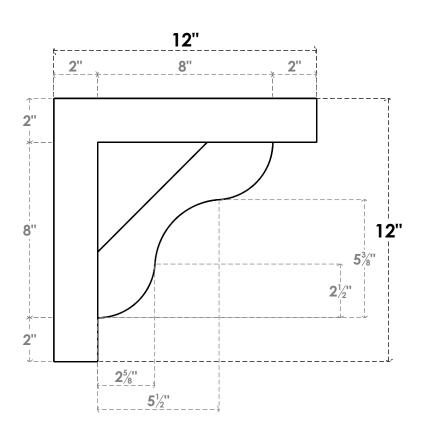

## ITEM NUMBER: BKTP03X12X12CAR05

3"W X 12"D X 12"H X 2"T CARMEL ARCHITECTURAL GRADE PVC OPEN BRACKET, BLOCK TOP AND BACK, 2 1/2"W CLOSED BRACE

## **SIDE PROFILE**

**FRONT PROFILE** 

**ISOMETRIC** 

GENERATED DATE: 03/21/2024

**EKENA MILLWORK** 2300 WEST MAIN ST. CLARKSVILLE, TX 75426 TOLL FREE: 866-607-0453 WWW.EKENAMILLWORK.COM

1. INSTALLATION TO BE COMPLETED IN ACCORDANCE WITH MANUFACTURER'S SPECIFICATIONS.
2. DRAWING MAY NOT BE TO SCALE
3. THIS DRAWING IS INTENDED FOR DESIGN AND PLANNING PURPOSES ONLY.
4. ALL INFORMATION CONTAINED HEREIN WAS CURRENT AT THE TIME OF DEVELOPMENT BUT MUST BE REVIEWED AND APPROVED BY THE PRODUCT MANUFACTURER TO BE CONSIDERED ACCURATE.