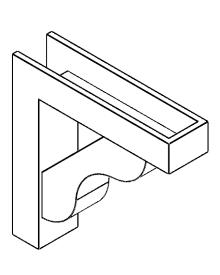

## ITEM NUMBER: BKTP03X12X12CAR05

3"W X 12"D X 12"H X 2"T CARMEL ARCHITECTURAL GRADE PVC OPEN BRACKET, BLOCK TOP AND BACK, 2 1/2"W CLOSED BRACE

## **SIDE PROFILE**

**FRONT PROFILE** 

**ISOMETRIC** 

GENERATED DATE: 03/21/2024

**EKENA MILLWORK** 2300 WEST MAIN ST. CLARKSVILLE, TX 75426 TOLL FREE: 866-607-0453 WWW.EKENAMILLWORK.COM

1. INSTALLATION TO BE COMPLETED IN ACCORDANCE WITH MANUFACTURER'S SPECIFICATIONS.
2. DRAWING MAY NOT BE TO SCALE
3. THIS DRAWING IS INTENDED FOR DESIGN AND PLANNING PURPOSES ONLY.
4. ALL INFORMATION CONTAINED HEREIN WAS CURRENT AT THE TIME OF DEVELOPMENT BUT MUST BE REVIEWED AND APPROVED BY THE PRODUCT MANUFACTURER TO BE CONSIDERED ACCURATE.