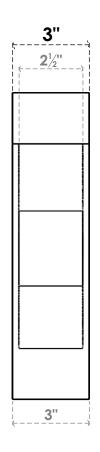

## ITEM NUMBER: BKTP03X12X12CAR05

3"W X 12"D X 12"H X 2"T CARMEL ARCHITECTURAL GRADE PVC OPEN BRACKET, BLOCK TOP AND BACK, 2 1/2"W CLOSED BRACE

## **SIDE PROFILE**

**FRONT PROFILE** 

**ISOMETRIC** 

GENERATED DATE: 03/21/2024

**EKENA MILLWORK** 2300 WEST MAIN ST. CLARKSVILLE, TX 75426 TOLL FREE: 866-607-0453 WWW.EKENAMILLWORK.COM

1. INSTALLATION TO BE COMPLETED IN ACCORDANCE WITH MANUFACTURER'S SPECIFICATIONS.
2. DRAWING MAY NOT BE TO SCALE
3. THIS DRAWING IS INTENDED FOR DESIGN AND PLANNING PURPOSES ONLY.
4. ALL INFORMATION CONTAINED HEREIN WAS CURRENT AT THE TIME OF DEVELOPMENT BUT MUST BE REVIEWED AND APPROVED BY THE PRODUCT MANUFACTURER TO BE CONSIDERED ACCURATE.