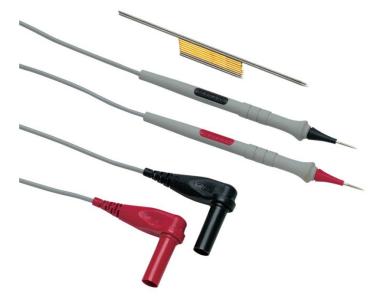

# **Fluke TL910 Electronic Test Probes**

### **Key features**

- Very small 1 mm tips to access hard to reach test points
- Probe tip length up to 100 mm, test lead length: 1 m
- 3 sets of spring loaded gold tips and 2 sets of stainless steel tips included
- CAT II 1000 V, 3 A rating
- One year warranty

### Fluke TL910