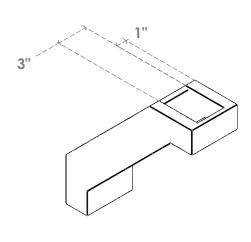

## ITEM NUMBER: BRCURO050X14000X14000BURRCPR

5"W X 14"D X 14"H BURLINGTON ROUGH CEDAR WOODGRAIN OPEN TIMBERTHANE BRACE, PRIMED TAN

SIDE PROFILE

**FRONT PROFILE** 

**ISOMETRIC** 

**EKENA MILLWORK** 2300 WEST MAIN ST. CLARKSVILLE, TX 75426 TOLL FREE: 866-607-0453 WWW.EKENAMILLWORK.COM