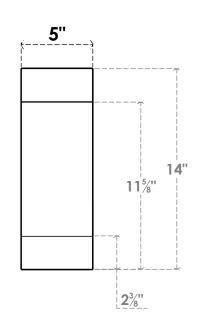

## ITEM NUMBER: BRCURO050X14000X14000BURRCPR

5"W X 14"D X 14"H BURLINGTON ROUGH CEDAR WOODGRAIN OPEN TIMBERTHANE BRACE, PRIMED TAN

SIDE PROFILE

**FRONT PROFILE** 

**ISOMETRIC** 

**EKENA MILLWORK** 2300 WEST MAIN ST. CLARKSVILLE, TX 75426 TOLL FREE: 866-607-0453 WWW.EKENAMILLWORK.COM