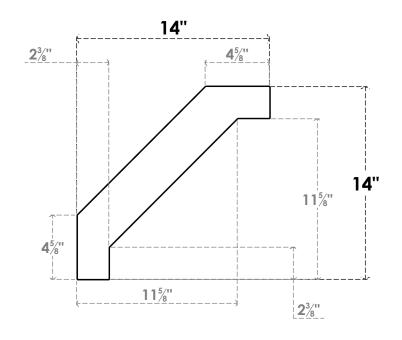

## ITEM NUMBER: BRCURO050X14000X14000BURRCPR

5"W X 14"D X 14"H BURLINGTON ROUGH CEDAR WOODGRAIN OPEN TIMBERTHANE BRACE, PRIMED TAN

SIDE PROFILE

**FRONT PROFILE** 

**ISOMETRIC** 

**EKENA MILLWORK** 2300 WEST MAIN ST. CLARKSVILLE, TX 75426 TOLL FREE: 866-607-0453 WWW.EKENAMILLWORK.COM