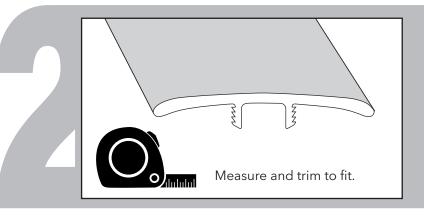

Surface: Wear resistant Core Material: Rigid PVC

Starting at one end, press the molding into the track inching along the length of the molding. It will NOT snap in all at once. You may also use a rubber mallet.