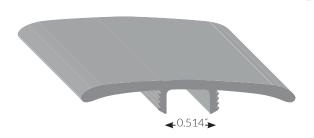

## **TRANSITIONINSTALLATION**

**Dimension:** 1.77"w x 0.28"h

Install the flooring leaving a 1-1/8" gap between the two floors for the t-molding installation.