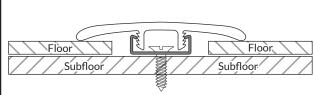

## **TRANSITIONINSTALLATION**

**Dimension:** 1.77"w x 0.28"h

Install the flooring leaving a 1-1/8" gap between the two floors for the t-molding installation.

## WATERPROOF **T-MOLDING**

Used to fill the gap between two floors of equal height.

Used with floors ranging from 2-6mm in height.

Center the track between the flooring leaving a 1/4" spacing between the track and floor planks. Screw track to subfloor using included screws (or glue down to subfloor with construction adhesive).

Surface: Wear resistant Core Material: Rigid PVC

Starting at one end, press the molding into the track inching along the length of the molding. It will NOT snap in all at once. You may also use a rubber mallet.