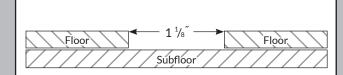

## **TRANSITIONINSTALLATION**

**Dimension:** 1.77"w x 0.28"h

Install the flooring leaving a 1-1/8" gap between the two floors for the t-molding installation.

## WATERPROOF **T-MOLDING**

Used to fill the gap between two floors of equal height.

Used with floors ranging from 2-6mm in height.

Center the track between the flooring leaving a 1/4" spacing between the track and floor planks. Screw track to subfloor using included screws (or glue down to subfloor with construction adhesive).