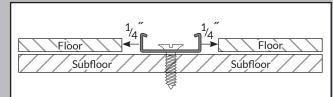

## WATERPROOF **T-MOLDING**

Used to fill the gap between two floors of equal height.

Used with floors ranging from 2-6mm in height.

Center the track between the flooring leaving a 1/4" spacing between the track and floor planks. Screw track to subfloor using included screws (or glue down to subfloor with construction adhesive).