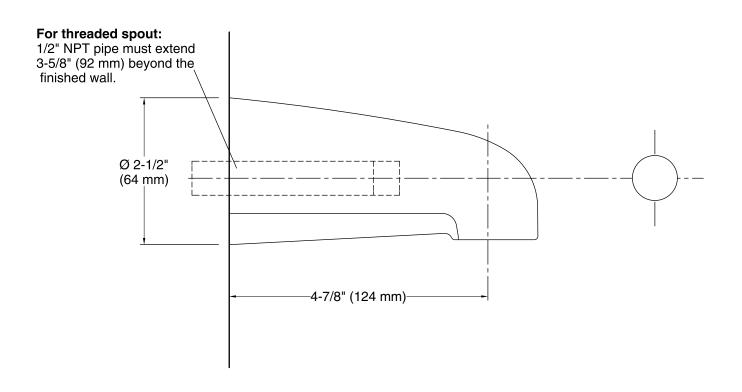

athroom.

#### Material

- KOHLER finishes resist corrosion and tarnishing.
- Premium Metal Construction.

## Installation

- Wall-mount
- NPT Connection



## Codes/Standards

None Applicable

## KOHLER<sup>®</sup> Faucet Lifetime Limited Warranty

See website for detailed warranty information.

## **Available Color/Finishes**

Color tiles intended for reference only.

| Color | Code | Description              |
|-------|------|--------------------------|
|       | CP   | Polished Chrome          |
|       | SN   | Vibrant® Polished Nickel |
|       | PB   | Vibrant® Polished Brass  |
|       | BN   | Vibrant® Brushed Nickel  |
|       | BV   | Vibrant® Brushed Bronze  |
|       | 2BZ  | Oil-Rubbed Bronze        |





# **Devonshire**®

Bath Spout Non-diverter with NPT Connection K-373



## **Technical Information**

All product dimensions are nominal.

#### Notes Install this produ

Install this product according to the installation guide.