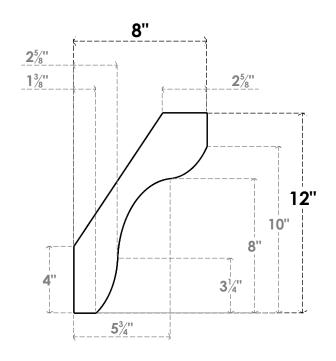

## ITEM NUMBER: BRCURO050X08000X12000STARCPR

5"W X 8"D X 12"H STANFIELD ROUGH CEDAR WOODGRAIN OPEN TIMBERTHANE BRACE, PRIMED TAN

**SIDE PROFILE** 

**FRONT PROFILE** 

**ISOMETRIC** 

**EKENA MILLWORK** 2300 WEST MAIN ST. CLARKSVILLE, TX 75426 TOLL FREE: 866-607-0453 WWW.EKENAMILLWORK.COM