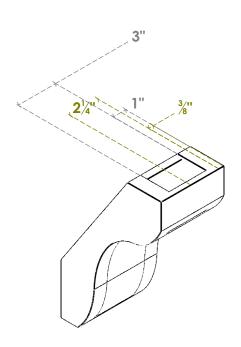

## ITEM NUMBER: BRCURO050X08000X12000STARCPR

5"W X 8"D X 12"H STANFIELD ROUGH CEDAR WOODGRAIN OPEN TIMBERTHANE BRACE, PRIMED TAN

**SIDE PROFILE** 

**FRONT PROFILE** 

**ISOMETRIC** 

**EKENA MILLWORK** 2300 WEST MAIN ST. CLARKSVILLE, TX 75426 TOLL FREE: 866-607-0453 WWW.EKENAMILLWORK.COM