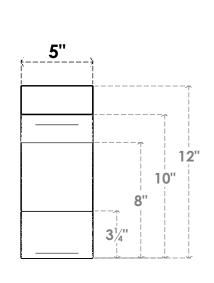

## ITEM NUMBER: BRCURO050X08000X12000STARCPR

5"W X 8"D X 12"H STANFIELD ROUGH CEDAR WOODGRAIN OPEN TIMBERTHANE BRACE, PRIMED TAN

**SIDE PROFILE** 

**FRONT PROFILE** 

**ISOMETRIC** 

**EKENA MILLWORK** 2300 WEST MAIN ST. CLARKSVILLE, TX 75426 TOLL FREE: 866-607-0453 WWW.EKENAMILLWORK.COM