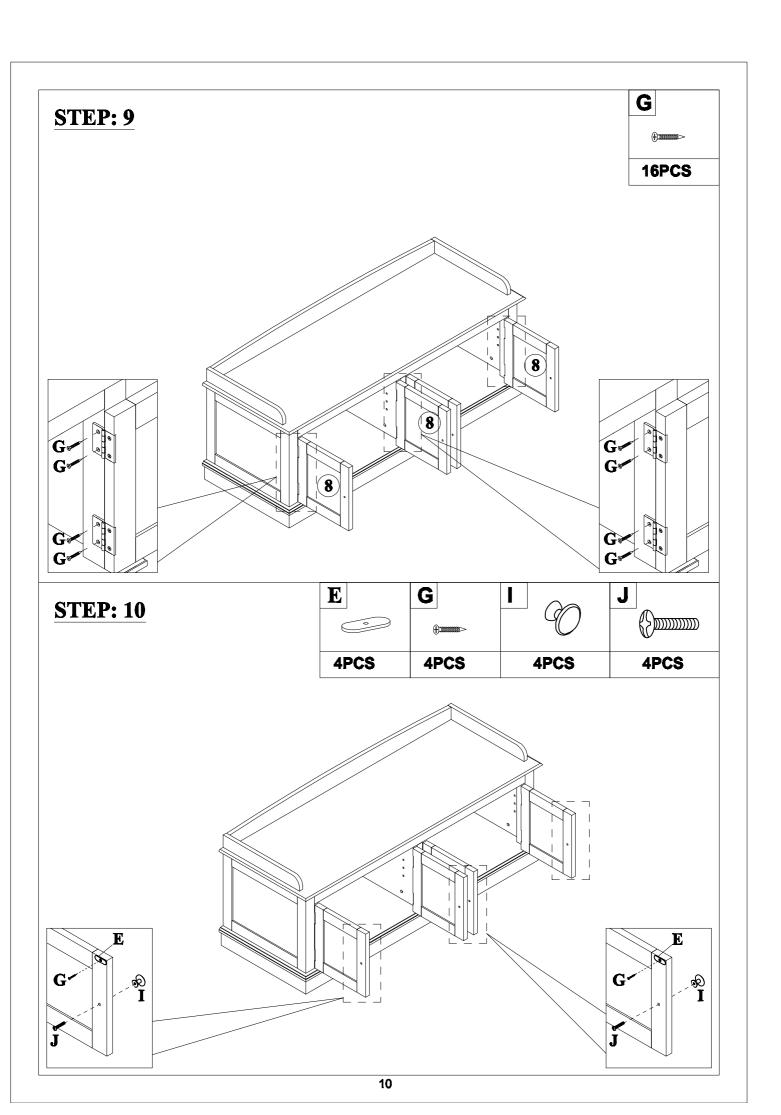

|
| <b>G</b> ⊕                | H                         |                         |
| Flat head screw(36pcs)    | Laminate pad(8pcs)        | Handle(4pcs)            |
|                           |                           |                         |
| ø5/32"x25mm               | ø7xø3x12mm                | ø8xø4x30mm              |
|                           | Dound bood corou/21ncol   | Round head screw(8pcs)  |
| Handle screw(4pcs)        | Round head screw(21pcs)   | Round nead screw(opcs)  |
| Handle screw(4pcs)  M     | N Round Head Sciew(21pcs) | Nound flead screw(opcs) |
|                           |                           | Round flead screw(opcs) |
|                           |                           | Round nead screw(opcs)  |













**STEP: 8** 





**X4** 





## **STEP: 13**