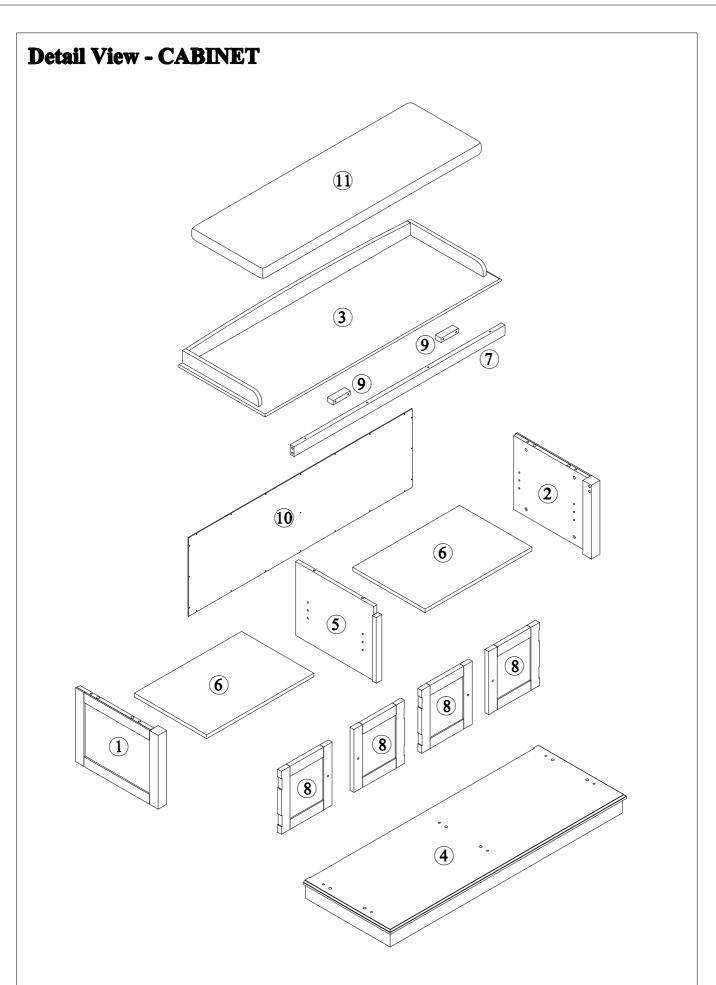

will invalidate any claim and damage this product making unsafe !!! 
\* Please assemble on a clean soft surface to avoid damage







**Tools Required** 





**IMPORTANT:** 

PLEASE READ INSTRUCTION BEFORE STARTING THE ASSEMBLY

Thank you for buying our products.

Please read the installation manual carefully before installation,

we need you to follow the instructions on the accessories and hardware

step by step assembly complete, our instructions are very detailed.

Products are environmentally friendly products,

Please rest assured that you do not soak in water, do not place very heavy items,

do not malicious push and pull,

if you have any problems in the process of assembly and use, please contact us.

Thank you again for your purchase of our products,

I wish you a happy life.



**Identifying the Hardware**-Identify the hardware using the illustrations below.

## Part List—WF284227



## Hardware List—WF284227

| Α                         | В                         | C                       |
|---------------------------|---------------------------|-------------------------|
|                           |                           |                         |
| ø6x35mm                   | ø14.5x12mm                | 45x16x14mm              |
| Three in one bolts(12pcs) | Three in one lock(12pcs)  | Door magnet(2pcs)       |
| D                         | <b>E</b>                  | F                       |
|                           |                           |                         |
| ø6xø3x12mm                | 35x12x1mm                 |