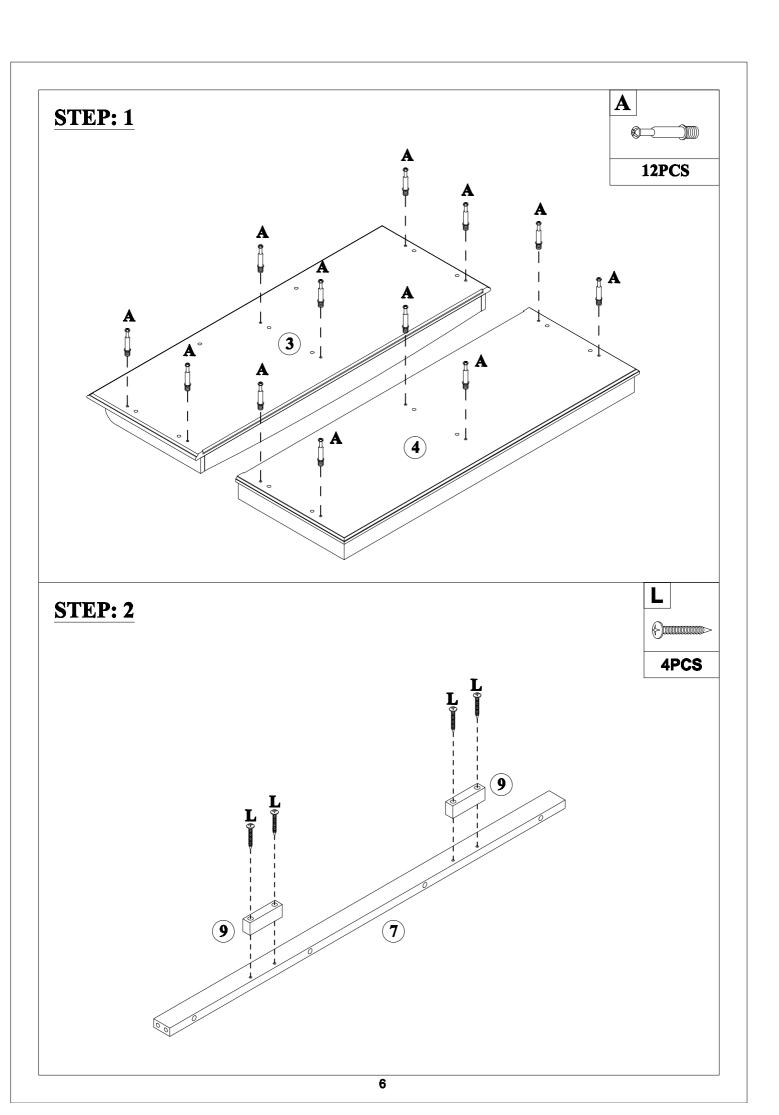

## Hardware List—WF284227

| Α                         | В                         | C                       |
|---------------------------|---------------------------|-------------------------|
|                           |                           |                         |
| ø6x35mm                   | ø14.5x12mm                | 45x16x14mm              |
| Three in one bolts(12pcs) | Three in one lock(12pcs)  | Door magnet(2pcs)       |
| D                         | <b>E</b>                  | F                       |
|                           |                           |                         |
| ø6xø3x12mm                | 35x12x1mm                 |                         |
| Round head screw(4pcs)    | Magnetic iron sheet(4pcs) | Hinges(8pcs)            |
| <b>G</b> ⊕                | H                         |                         |
| Flat head screw(36pcs)    | Laminate pad(8pcs)        | Handle(4pcs)            |
|                           |                           |                         |
| ø5/32"x25mm               | ø7xø3x12mm                | ø8xø4x30mm              |
|                           | Dound bood corou/21ncol   | Round head screw(8pcs)  |
| Handle screw(4pcs)        | Round head screw(21pcs)   | Round nead screw(opcs)  |
| Handle screw(4pcs)  M     | N Round Head Sciew(21pcs) | Nound flead screw(opcs) |
|                           |                           | Round flead screw(opcs) |
|                           |                           | Round nead screw(opcs)  |