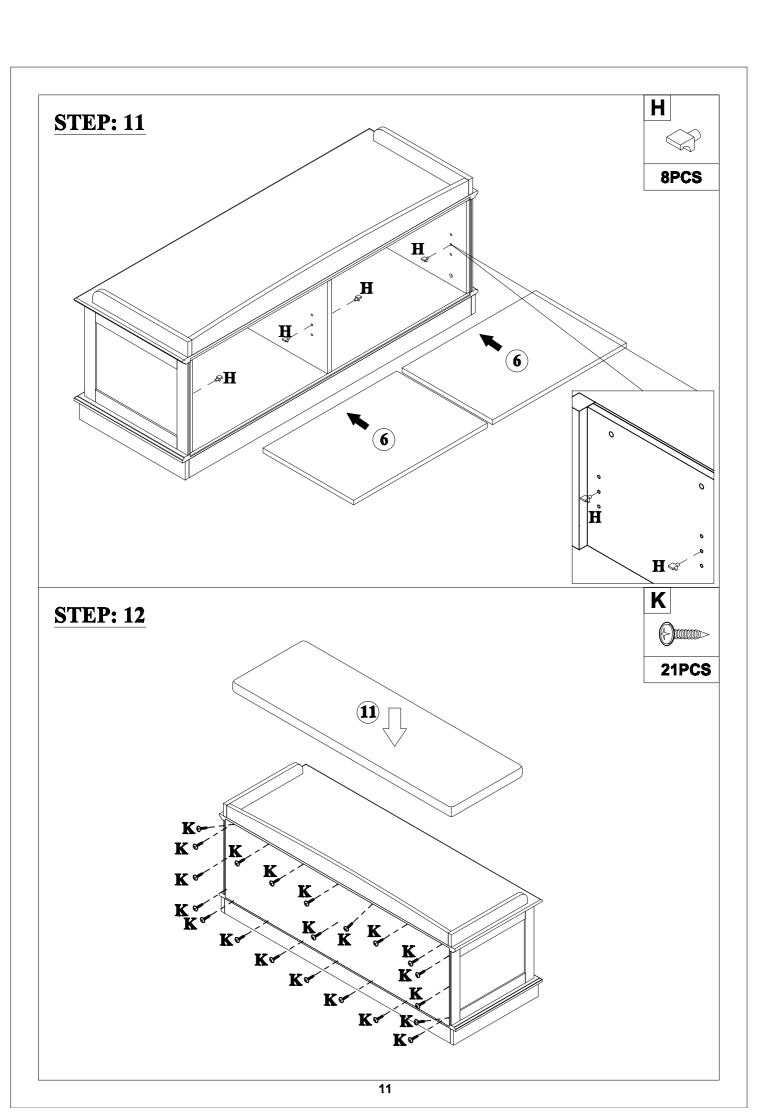

|
| <b>G</b> ⊕                | H                         |                         |
| Flat head screw(36pcs)    | Laminate pad(8pcs)        | Handle(4pcs)            |
|                           |                           |                         |
| ø5/32"x25mm               | ø7xø3x12mm                | ø8xø4x30mm              |
|                           | Dound bood corou/21ncol   | Round head screw(8pcs)  |
| Handle screw(4pcs)        | Round head screw(21pcs)   | Round nead screw(opcs)  |
| Handle screw(4pcs)  M     | N Round Head Sciew(21pcs) | Nound flead screw(opcs) |
|                           |                           | Round flead screw(opcs) |
|                           |                           | Round nead screw(opcs)  |













**STEP: 8** 





**X4** 





## **STEP: 13**