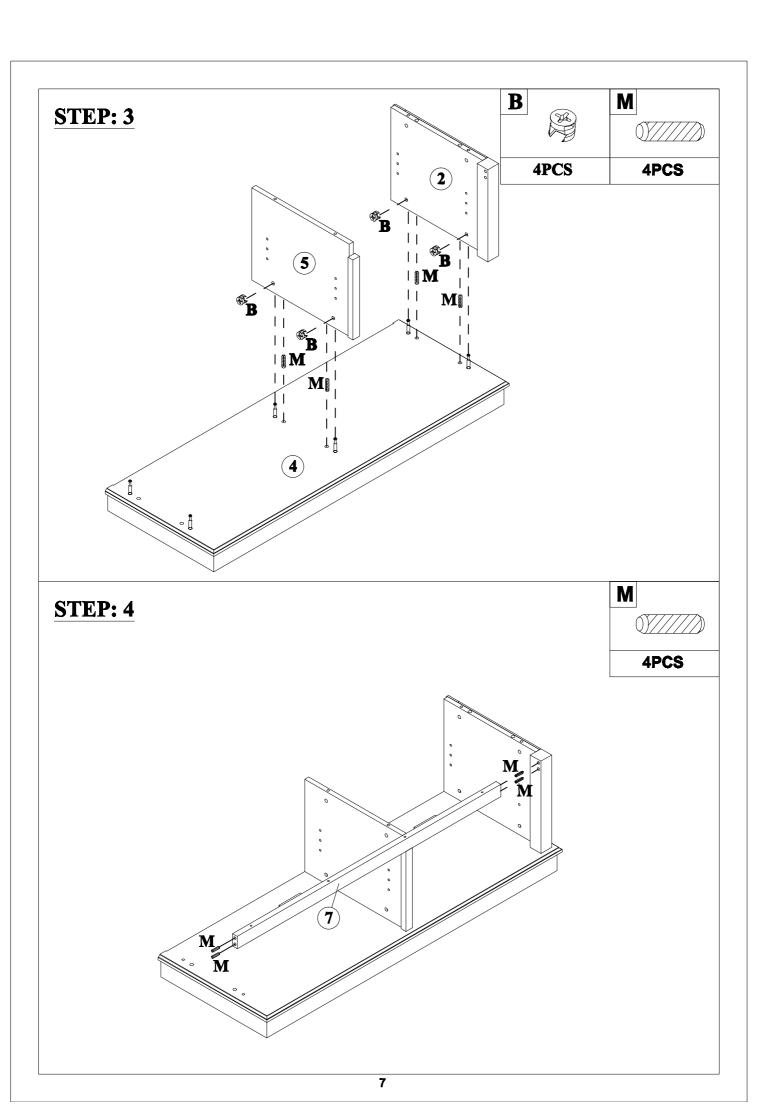

## Hardware List—WF284227

| Α                         | В                         | C                       |
|---------------------------|---------------------------|-------------------------|
|                           |                           |                         |
| ø6x35mm                   | ø14.5x12mm                | 45x16x14mm              |
| Three in one bolts(12pcs) | Three in one lock(12pcs)  | Door magnet(2pcs)       |
| D                         | <b>E</b>                  | F                       |
|                           |                           |                         |
| ø6xø3x12mm                | 35x12x1mm                 |                         |
| Round head screw(4pcs)    | Magnetic iron sheet(4pcs) | Hinges(8pcs)            |
| <b>G</b> ⊕                | H                         |                         |
| Flat head screw(36pcs)    | Laminate pad(8pcs)        | Handle(4pcs)            |
|                           |                           |                         |
| ø5/32"x25mm               | ø7xø3x12mm                | ø8xø4x30mm              |
|                           | Dound bood corou/21ncol   | Round head screw(8pcs)  |
| Handle screw(4pcs)        | Round head screw(21pcs)   | Round nead screw(opcs)  |
| Handle screw(4pcs)  M     | N Round Head Sciew(21pcs) | Nound flead screw(opcs) |
|                           |                           | Round flead screw(opcs) |
|                           |                           | Round nead screw(opcs)  |