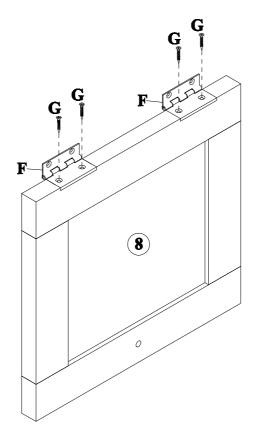

cs)            |
| <b>G</b> ⊕                | H                         |                         |
| Flat head screw(36pcs)    | Laminate pad(8pcs)        | Handle(4pcs)            |
|                           |                           |                         |
| ø5/32"x25mm               | ø7xø3x12mm                | ø8xø4x30mm              |
|                           | Dound bood corou/21ncol   | Round head screw(8pcs)  |
| Handle screw(4pcs)        | Round head screw(21pcs)   | Round nead screw(opcs)  |
| Handle screw(4pcs)  M     | N Round Head Sciew(21pcs) | Nound flead screw(opcs) |
|                           |                           | Round flead screw(opcs) |
|                           |                           | Round nead screw(opcs)  |













**STEP: 8** 





**X4** 





## **STEP: 13**