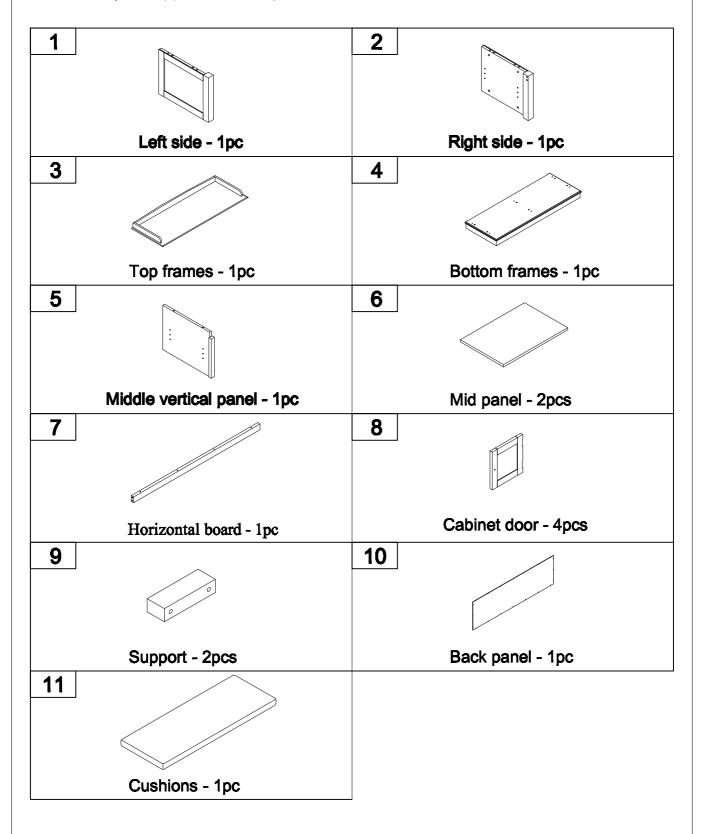

ace to avoid damage







**Tools Required** 





**IMPORTANT:** 

PLEASE READ INSTRUCTION BEFORE STARTING THE ASSEMBLY

Thank you for buying our products.

Please read the installation manual carefully before installation,

we need you to follow the instructions on the accessories and hardware

step by step assembly complete, our instructions are very detailed.

Products are environmentally friendly products,

Please rest assured that you do not soak in water, do not place very heavy items,

do not malicious push and pull,

if you have any problems in the process of assembly and use, please contact us.

Thank you again for your purchase of our products,

I wish you a happy life.



**Identifying the Hardware**-Identify the hardware using the illustrations below.

## Part List—WF284227



## Hardware List—WF284227

| Α                         | В                         | C                       |
|---------------------------|---------------------------|-------------------------|
|                           |                           |                         |
| ø6x35mm                   | ø14.5x12mm                | 45x16x14mm              |
| Three in one bolts(12pcs) | Three in one lock(12pcs)  | Door magnet(2pcs)       |
| D                         | <b>E</b>                  | F                       |
|                           |                           |                         |
| ø6xø3x12mm                | 35x12x1mm                 |                         |
| Round head screw(4pcs)    | Magnetic iron sheet(4pcs) | Hinges(8pcs)            |
| <b>G</b> ⊕