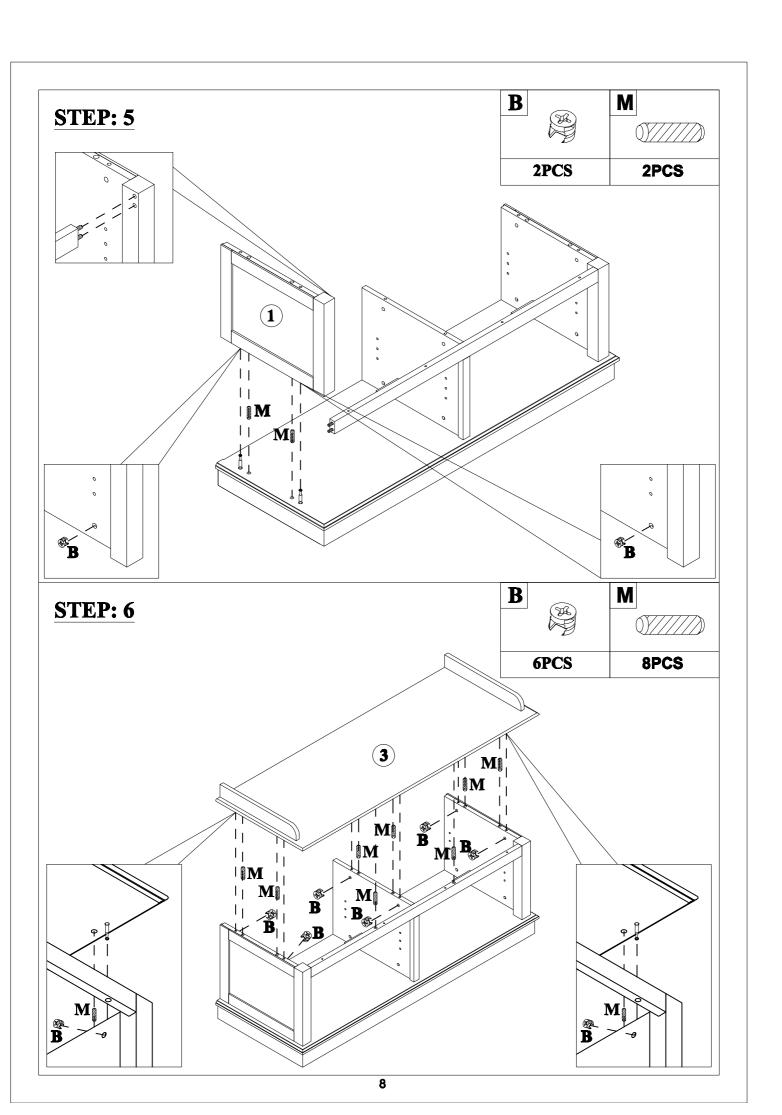

## Hardware List—WF284227

| Α                         | В                         | C                       |
|---------------------------|---------------------------|-------------------------|
|                           |                           |                         |
| ø6x35mm                   | ø14.5x12mm                | 45x16x14mm              |
| Three in one bolts(12pcs) | Three in one lock(12pcs)  | Door magnet(2pcs)       |
| D                         | <b>E</b>                  | F                       |
|                           |                           |                         |
| ø6xø3x12mm                | 35x12x1mm                 |                         |
| Round head screw(4pcs)    | Magnetic iron sheet(4pcs) | Hinges(8pcs)            |
| <b>G</b> ⊕                | H                         |                         |
| Flat head screw(36pcs)    | Laminate pad(8pcs)        | Handle(4pcs)            |
|                           |                           |                         |
| ø5/32"x25mm               | ø7xø3x12mm                | ø8xø4x30mm              |
|                           | Dound bood corou/21ncol   | Round head screw(8pcs)  |
| Handle screw(4pcs)        | Round head screw(21pcs)   | Round nead screw(opcs)  |
| Handle screw(4pcs)  M     | N Round Head Sciew(21pcs) | Nound flead screw(opcs) |
|                           |                           | Round flead screw(opcs) |
|                           |                           | Round nead screw(opcs)  |