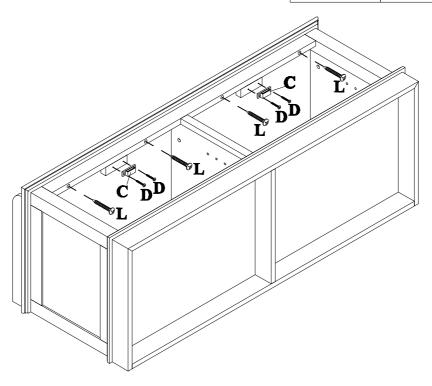

## Hardware List—WF284227

| Α                         | В                         | C                       |
|---------------------------|---------------------------|-------------------------|
|                           |                           |                         |
| ø6x35mm                   | ø14.5x12mm                | 45x16x14mm              |
| Three in one bolts(12pcs) | Three in one lock(12pcs)  | Door magnet(2pcs)       |
| D                         | <b>E</b>                  | F                       |
|                           |                           |                         |
| ø6xø3x12mm                | 35x12x1mm                 |                         |
| Round head screw(4pcs)    | Magnetic iron sheet(4pcs) | Hinges(8pcs)            |
| <b>G</b> ⊕                | H                         |                         |
| Flat head screw(36pcs)    | Laminate pad(8pcs)        | Handle(4pcs)            |
|                           |                           |                         |
| ø5/32"x25mm               | ø7xø3x12mm                | ø8xø4x30mm              |
|                           | Dound bood corou/21ncol   | Round head screw(8pcs)  |
| Handle screw(4pcs)        | Round head screw(21pcs)   | Round nead screw(opcs)  |
| Handle screw(4pcs)  M     | N Round Head Sciew(21pcs) | Nound flead screw(opcs) |
|                           |                           | Round flead screw(opcs) |
|                           |                           | Round nead screw(opcs)  |