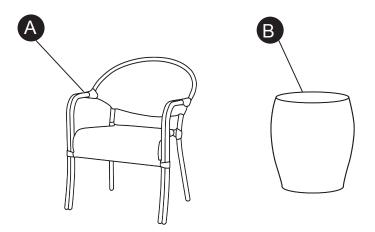

## PACKAGE CONTENTS

| PART | DESCRIPTION | QTY |
|------|-------------|-----|
| A    | Chair       | 2   |
| В    | Side Table  | 1   |