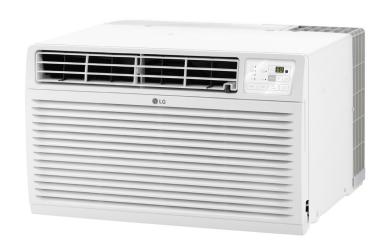

## **LT1033HNR**

Thru the Wall Air Conditioner with Cooling/Heating System

9,800/10,000 BTU
450 sq. ft. Estimated Cooling Area
2 Cooling & Heating Fan Speed
4-Way Air Direction
Remote Controller

| PERFORMANCE                      | Cooling         | Heating        |
|----------------------------------|-----------------|----------------|
| BTU Performance (Btu/h)          | 9,800 / 10,000  | 9,200 / 11,200 |
| Power Rate (W)                   | 910/930         | 2,900/3,500    |
| Current Rate(A)                  | 4.6/4.3         | 14.0/15.3      |
| CEER (Btu/h.W)                   | 10.7/10.7       |                |
| Dehumidification (Pts/Hr)        | 2.8             |                |
| Dry Air Flow (CFM)               | 260             |                |
| dBA Level (High/Mid/Low/Sleep)   | 57/-/54         |                |
| Estimated Cooling Area (sq. ft.) | 450             |                |
| Room Size                        | 18x25'          |                |
| Refrigerant (g)                  | 380             |                |
| Refrigerant (oz)                 | 13.4            |                |
| ELECTRICAL RATINGS               |                 |                |
| Voltage / Hz                     | 208/230V / 60Hz |                |
| Watts (Cooling)                  | 910/930         |                |
| Rated Amps (Cooling)             | 4.6/4.3         |                |
| FEATURES                         |                 |                |
| Display                          | Yes             |                |
| Thermostat Control               | Thermistor      |                |
| Air Diflection                   | 4-Way           |                |
| Remote controller                | Yes             |                |
| Auto Swing                       | No              |                |
| Auto Start                       | Yes             |                |
| Timer                            | 24Hr, On/Off    |                |
| Filter Alarm Function            | Yes             |                |
| Cooling (Heating)                | 2 (2)           |                |
| Fan Only                         | 2               |                |
|                                  |                 |                |