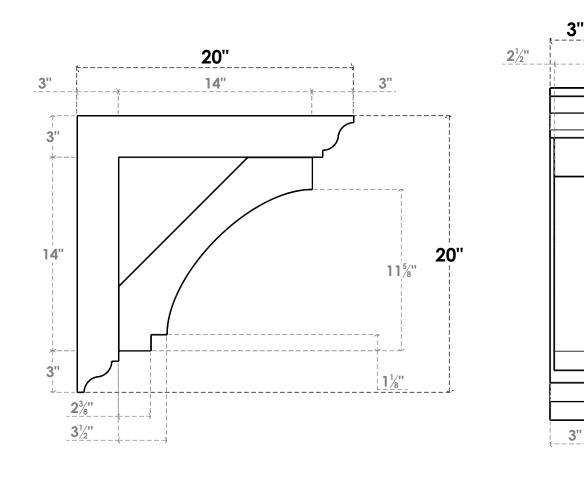

## ITEM NUMBER: BKTP03X20X20IMP01

3"W X 20"D X 20"H X 3"T IMPERIAL ARCHITECTURAL GRADE PVC OPEN BRACKET, TRADITIONAL TOP AND BACK, 2 1/2"W CLOSED BRACE

SIDE PROFILE

NOTES