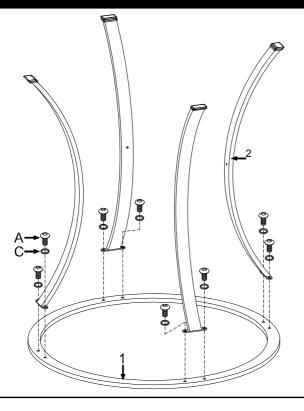

### Step 1:

Using screw (A) & (C) to assemble top frame (1) and leg (2) as shown.

Figure 2