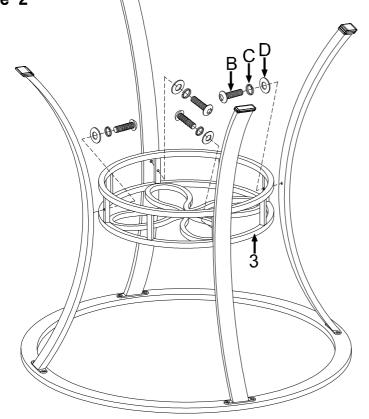

## Step 2:

Using screw (B), (C) & flat washer (D) to assemble bottom frame (3) and leg as shown.

Customer Service 1-800-633-5096 service@seidal.com Southern Enterprises, Inc. 600 Freeport Parkway Suite 200 Coppell, Texas 75019 We'd love to hear from you! Email us photos of our products in your home at **sei@seidal.com** and we might feature it on our site or use it to model one of our inspirational photos.