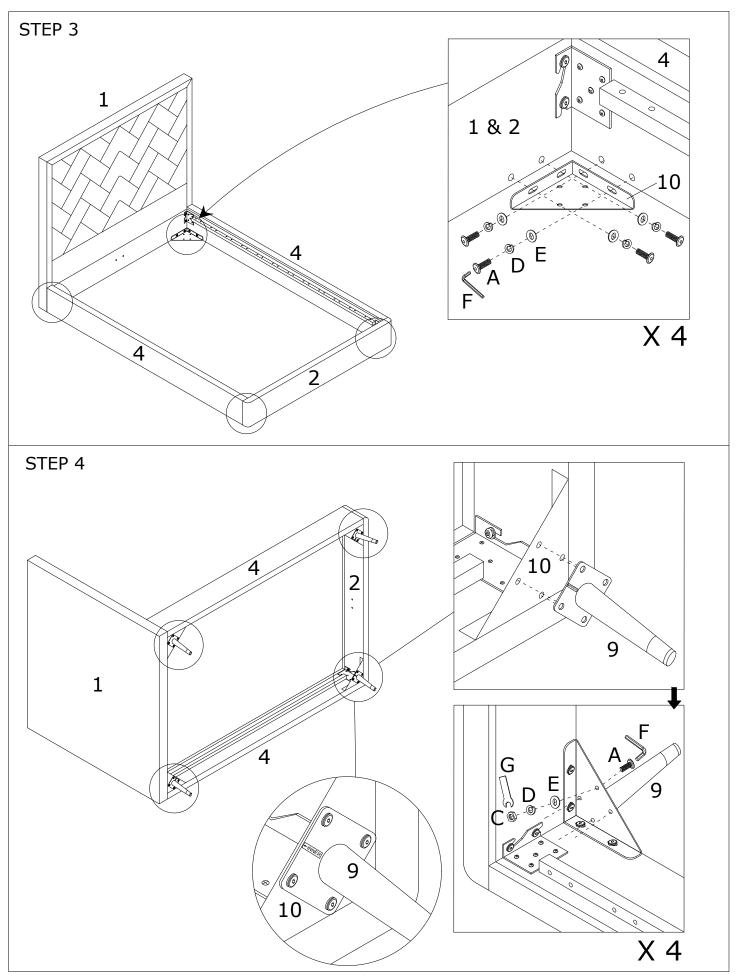

#### **SUPPORT SITE**

| PART LIST                     |                        |                               |                             |
|-------------------------------|------------------------|-------------------------------|-----------------------------|
| (1)Headboard x 1pc            |                        | (2)Footboard x 1pc            |                             |
| (3)Support Leg x 2pcs         |                        | (4)Crossrail x 2pcs           |                             |
| (5)Centre Support Bar x 1pc   |                        | (6)Slat x 24pcs               |                             |
|                               |                        |                               |                             |
| (7)Double Plastic Cap x 12pcs |                        | (8)Single Plastic Cap x 24pcs |                             |
|                               |                        |                               |                             |
| (9)Leg x 4pcs                 |                        | (10)Metal Corner Plate x 4pcs |                             |
|                               |                        |                               |                             |
| HARDWARE LIST                 |                        |                               |                             |
| (A)Bolt M8 x 25mm<br>x 44pcs  | (B)Bolt M8<br>x 4pcs   | x 40mm                        | (C)Nut M8 x 13mm<br>x 20pcs |
| (D)Spring Washer x 40pcs      | (E)Flat Washer x 48pcs |                               | (F)Allen Key M5 x 1pc       |
| (G)Spanner x 1pc              |                        |                               |                             |