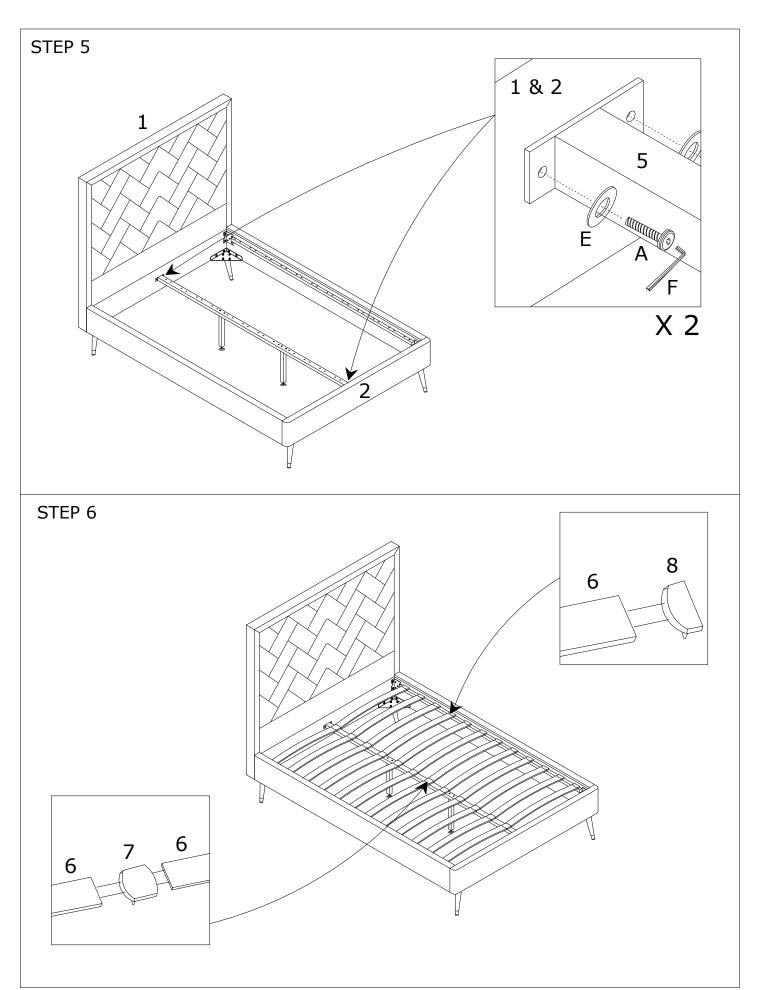

#### **SUPPORT SITE**

| PART LIST                     |                        |                               |                             |
|-------------------------------|------------------------|-------------------------------|-----------------------------|
| (1)Headboard x 1pc            |                        | (2)Footboard x 1pc            |                             |
| (3)Support Leg x 2pcs         |                        | (4)Crossrail x 2pcs           |                             |
| (5)Centre Support Bar x 1pc   |                        | (6)Slat x 24pcs               |                             |
|                               |                        |                               |                             |
| (7)Double Plastic Cap x 12pcs |                        | (8)Single Plastic Cap x 24pcs |                             |
|                               |                        |                               |                             |
| (9)Leg x 4pcs                 |                        | (10)Metal Corner Plate x 4pcs |                             |
|                               |                        |                               |                             |
| HARDWARE LIST                 |                        |                               |                             |
| (A)Bolt M8 x 25mm<br>x 44pcs  | (B)Bolt M8<br>x 4pcs   | x 40mm                        | (C)Nut M8 x 13mm<br>x 20pcs |
| (D)Spring Washer x 40pcs      | (E)Flat Washer x 48pcs |                               | (F)Allen Key M5 x 1pc       |
| (G)Spanner x 1pc              |                        |                               |                             |