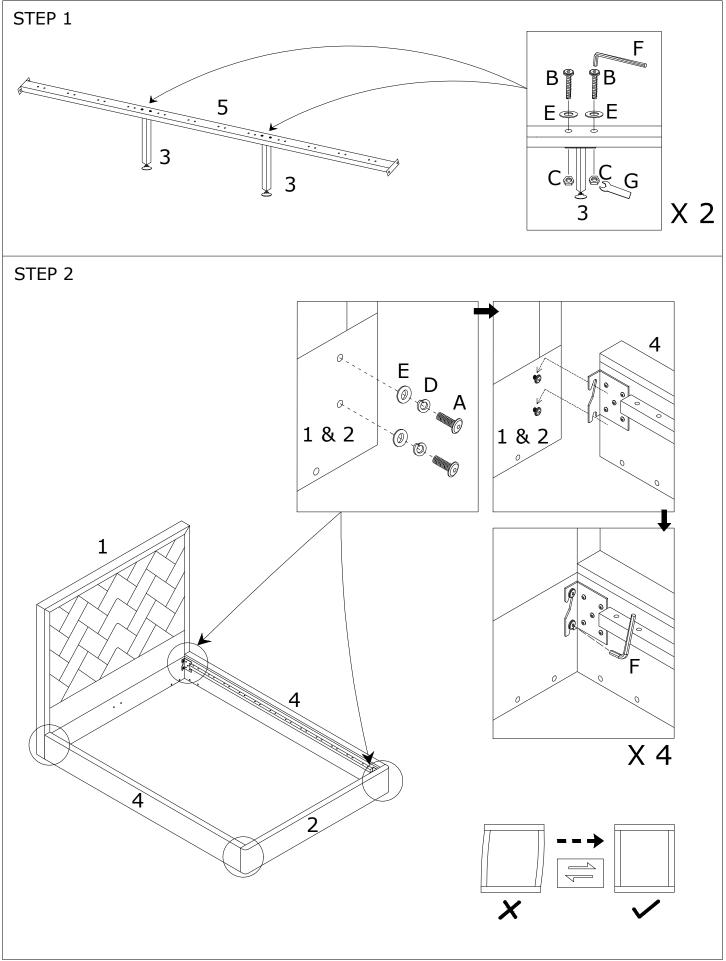

#### **SUPPORT SITE**

| PART LIST                     |                        |                               |                             |
|-------------------------------|------------------------|-------------------------------|-----------------------------|
| (1)Headboard x 1pc            |                        | (2)Footboard x 1pc            |                             |
| (3)Support Leg x 2pcs         |                        | (4)Crossrail x 2pcs           |                             |
| (5)Centre Support Bar x 1pc   |                        | (6)Slat x 24pcs               |                             |
|                               |                        |                               |                             |
| (7)Double Plastic Cap x 12pcs |                        | (8)Single Plastic Cap x 24pcs |                             |
|                               |                        |                               |                             |
| (9)Leg x 4pcs                 |                        | (10)Metal Corner Plate x 4pcs |                             |
|                               |                        |                               |                             |
| HARDWARE LIST                 |                        |                               |                             |
| (A)Bolt M8 x 25mm<br>x 44pcs  | (B)Bolt M8<br>x 4pcs   | x 40mm                        | (C)Nut M8 x 13mm<br>x 20pcs |
| (D)Spring Washer x 40pcs      | (E)Flat Washer x 48pcs |                               | (F)Allen Key M5 x 1pc       |
| (G)Spanner x 1pc              |                        |                               |                             |