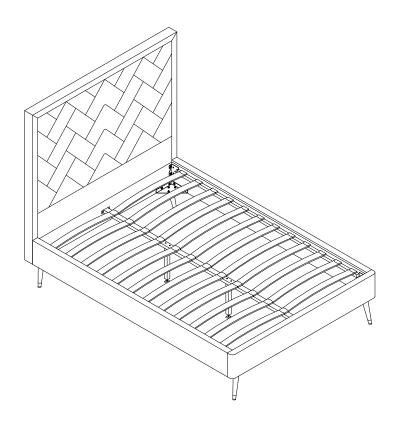

# **BD009-FL** 54" x 75"



# **IMPORTANT NOTE**

- 1. PLEASE CHECK THAT ALL PARTS ARE PRESENT BEFORE YOU START THE ASSEMBLY OF YOUR FURNITURE.
- 2. FOR THE PROTECTION OF YOUR FURNITURE, PLACE ALL PARTS ON A CLEAN AND SMOOTH SURFACE TO PREVENT ANY DAMAGE.
- 3. DO NOT USE POWER TOOLS TO ASSEMBLE THE BED.
- 4. PLEASE PERIODICALLY CHECK ALL FITTINGS AND RE-TIGHTEN AS NECESSARY.
- 5. DO NOT USE THE BED UNLESS ALL BOLTS AND SCREWS ARE FIRMLY SECURED.



# STOP!

Before beginning the assembly process, ensure all boxes and parts have been delivered.

## **FOR BEST RESULTS:**

- Do not throw away packaging materials until assembly is complete.
- Assemble item on a soft surface, such as cardboard or carpet, to protect finish.
- Proper assembly requires two people.





View our assembly video online: **WWW.MANHATTANCOMFORT.