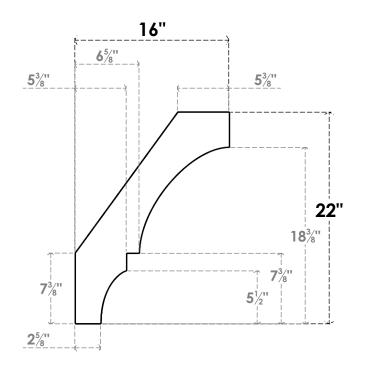

## ITEM NUMBER: BRCURO050X16000X22000BOARCPR

5"W X 16"D X 22"H BALBOA ROUGH CEDAR WOODGRAIN OPEN TIMBERTHANE BRACE, PRIMED TAN

**SIDE PROFILE** 

**FRONT PROFILE** 

**ISOMETRIC** 

GENERATED DATE: 04/05/2023