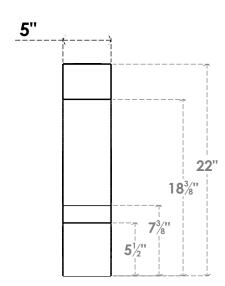

## ITEM NUMBER: BRCURO050X16000X22000BOARCPR

5"W X 16"D X 22"H BALBOA ROUGH CEDAR WOODGRAIN OPEN TIMBERTHANE BRACE, PRIMED TAN

**SIDE PROFILE** 

**FRONT PROFILE** 

**ISOMETRIC** 

GENERATED DATE: 04/05/2023