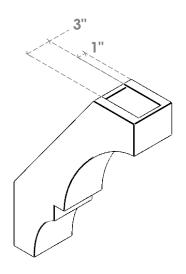

## ITEM NUMBER: BRCURO050X16000X22000BOARCPR

5"W X 16"D X 22"H BALBOA ROUGH CEDAR WOODGRAIN OPEN TIMBERTHANE BRACE, PRIMED TAN

**SIDE PROFILE** 

**FRONT PROFILE** 

**ISOMETRIC** 

GENERATED DATE: 04/05/2023