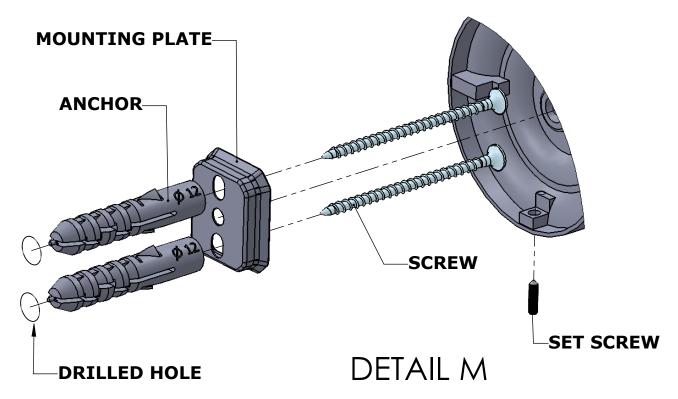

#### Step 1: Drill holes in Wall for screw anchors and attach Mounting Plate to Wall

Determine your desired location for installation and make a mark for the location of the mounting plate. Remove mounting plate from backplate by loosening set screw in backplate as pictured below. Place center hole of mounting plate over mark made above. Make 2 marks where mounting screws will be placed as shown below. Drill hole at each of the marks. (You may substitute other style mounting anchors or screws if desired). Place anchors into the holes made. Place mounting plate over holes and secure to mounting surface using screws as shown below.