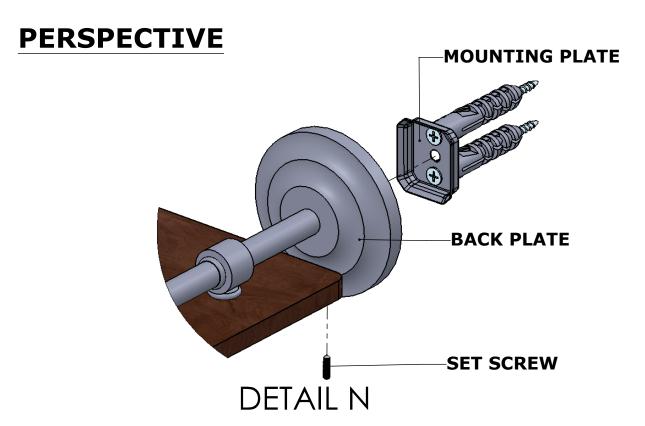

#### **Step 2:** Attach Bracket to Mounting Plate.

Place bracket on mounting plate and secure by tightening set screw as shown below.