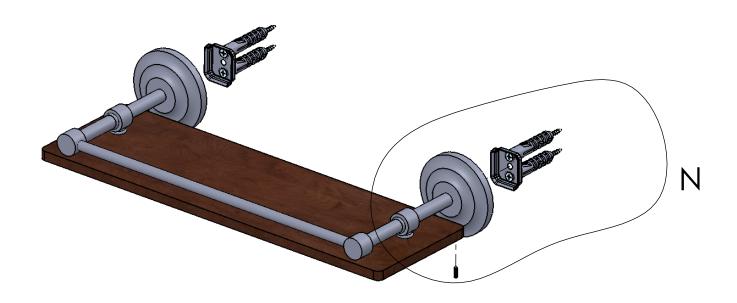

#### **Step 2:** Attach Bracket to Mounting Plate.

Place bracket on mounting plate and secure by tightening set screw as shown below.