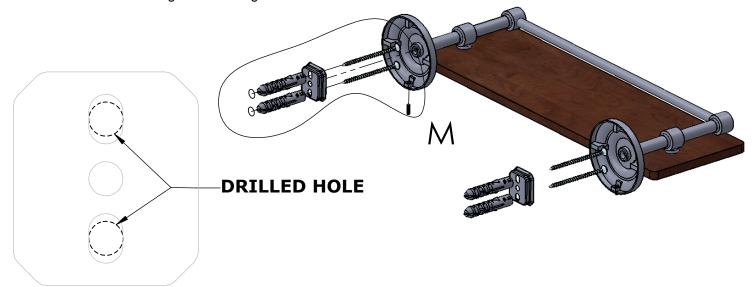

#### Step 1: Drill holes in Wall for screw anchors and attach Mounting Plate to Wall

Determine your desired location for installation and make a mark for the location of the mounting plate. Remove mounting plate from backplate by loosening set screw in backplate as pictured below. Place center hole of mounting plate over mark made above. Make 2 marks where mounting screws will be placed as shown below. Drill hole at each of the marks. (You may substitute other style mounting anchors or screws if desired). Place anchors into the holes made. Place mounting plate over holes and secure to mounting surface using screws as shown below.