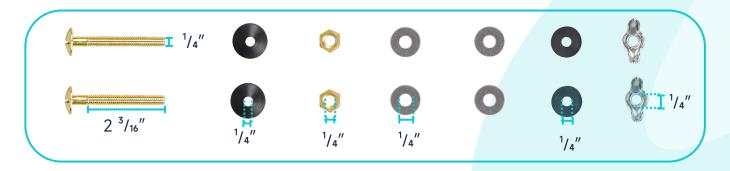

Floor Mounted

• Quality Assurance: 2-Year Warranty

|          | Bowl    | Water Tank | Toilet Seat   | Extension<br>Pipes |
|----------|---------|------------|---------------|--------------------|
| Material | Ceramic | Ceramic    | Polypropylene | Polypropylene      |
| Color    | White   | White      | White         | White              |
| Weight   | 39 LB   | 28.7 LB    | 2.8 LB        | 2.3 LB             |



# **PACKAGE INCLUDED:**



**Toilet Bowl** 



Floor Mounting Kit



**Extension Pipes** 



Water Tank
(Water Fittings Pre-installed)



Water Tank Mounting Kit



Adapter



Tank-To-Bowl Gasket



Lever



**Toilet Seat** 



**Seat Mounting Kit** 



# **DIMENSIONAL DIAGRAM:**





## **DIMENSIONAL DIAGRAM:**



### **EXTENSION PIPES:**



## **WATER TANK MOUNTING KIT:**





## **DIMENSIONAL DIAGRAM:**

#### **FLOOR MOUNTING KIT:**



### **SEAT MOUNTING KIT:**



### **WATER TANK CONNECTION KIT:**



#### **LEVER:**