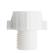

*SPECIFICATIONS:**

• N.W: 72.8 LB

• **Dimension**: 26"L \* 31 9/<sub>16</sub>"H \* 16"W

• Trap Type: P-trap

• Flush Type: Direct Flush

Flush Rate: 1.6GPFWaste Outlet: WallSeat Shape: Round

• Installation Type: Floor Mounted

• Quality Assurance: 2-Year Warranty

|          | Bowl    | Water Tank | Toilet Seat   | Extension<br>Pipes |
|----------|---------|------------|---------------|--------------------|
| Material | Ceramic | Ceramic    | Polypropylene | Polypropylene      |
| Color    | White   | White      | White         | White              |
| Weight   | 39 LB   | 28.7 LB    | 2.8 LB        | 2.3 LB             |



# **PACKAGE INCLUDED:**



**Toilet Bowl** 



Floor Mounting Kit



**Extension Pipes** 



Water Tank
(Water Fittings Pre-installed)



Water Tank Mounting Kit



Adapter



Tank-To-Bowl Gasket



Lever



**Toilet Seat** 



**Seat Mounting Kit** 



# **DIMENSIONAL DIAGRAM:**





## **DIMENSIONAL DIAGRAM:**



### **EXTENSION PIPES:**



## **WATER TANK MOUNTING KIT:**





## **DIMENSIONAL DIAGRAM:**

#### **FLOOR MOUNTING KIT:**



### **SEAT MOUNTING KIT:**



### **WATER TANK CONNECTION KIT:**



#### **LEVER:**