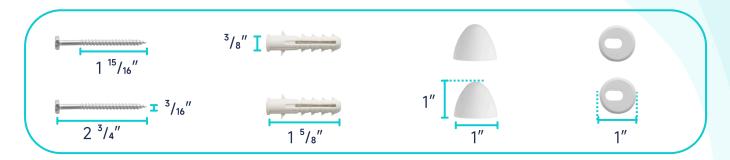

| Bowl    | Water Tank | Toilet Seat   | Extension<br>Pipes |
|----------|---------|------------|---------------|--------------------|
| Material | Ceramic | Ceramic    | Polypropylene | Polypropylene      |
| Color    | White   | White      | White         | White              |
| Weight   | 39 LB   | 28.7 LB    | 2.8 LB        | 2.3 LB             |



# **PACKAGE INCLUDED:**



**Toilet Bowl** 



Floor Mounting Kit



**Extension Pipes** 



Water Tank
(Water Fittings Pre-installed)



Water Tank Mounting Kit



Adapter



Tank-To-Bowl Gasket



Lever



**Toilet Seat** 



**Seat Mounting Kit** 



# **DIMENSIONAL DIAGRAM:**





## **DIMENSIONAL DIAGRAM:**



### **EXTENSION PIPES:**



## **WATER TANK MOUNTING KIT:**





## **DIMENSIONAL DIAGRAM:**

#### **FLOOR MOUNTING KIT:**



### **SEAT MOUNTING KIT:**



### **WATER TANK CONNECTION KIT:**



#### **LEVER:**