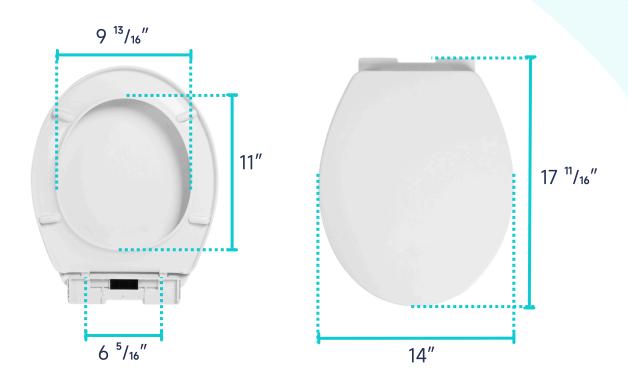

# **DIMENSIONAL DIAGRAM:**

## **DIMENSIONAL DIAGRAM:**

### **SEAT MOUNTING KIT:**