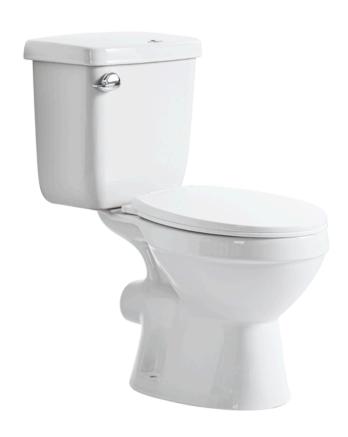

# LSMT000T01 Two-Piece Toilet

## **FEATURES:**

- Rear Discharge Two-Piece Toilet
- Chair-Height (16 1/2")
- Powerful Direct Flush
- Space-Efficient Round Bowl
- Left-Handed Flush Lever

## **SPECIFICATIONS:**

• N.W: 72.8 LB

• **Dimension**: 26"L \* 31 9/<sub>16</sub>"H \* 16"W

• Trap Type: P-trap

• Flush Type: Direct Flush

Flush Rate: 1.6GPFWaste Outlet: WallSeat Shape: Round

• Installation Type: Floor Mounted

• Quality Assurance: 2-Year Warranty

|          | Bowl    | Water Tank | Toilet Seat   | Extension<br>Pipes |
|----------|---------|------------|---------------|--------------------|
| Material | Ceramic | Ceramic    | Polypropylene | Polypropylene      |
| Color    | White   | White      | White         | White              |
| Weight   | 39 LB   | 28.7 LB    | 2.8 LB        | 2.3 LB             |