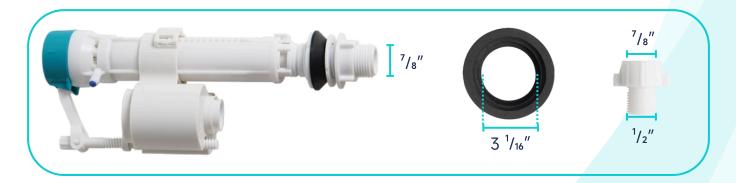

-------|---------|------------|---------------|--------------------|
| Material | Ceramic | Ceramic    | Polypropylene | Polypropylene      |
| Color    | White   | White      | White         | White              |
| Weight   | 39 LB   | 28.7 LB    | 2.8 LB        | 2.3 LB             |



# **PACKAGE INCLUDED:**



**Toilet Bowl** 



Floor Mounting Kit



**Extension Pipes** 



Water Tank
(Water Fittings Pre-installed)



Water Tank Mounting Kit



Adapter



Tank-To-Bowl Gasket



Lever



**Toilet Seat** 



**Seat Mounting Kit** 



# **DIMENSIONAL DIAGRAM:**





## **DIMENSIONAL DIAGRAM:**



### **EXTENSION PIPES:**



## **WATER TANK MOUNTING KIT:**





## **DIMENSIONAL DIAGRAM:**

#### **FLOOR MOUNTING KIT:**



### **SEAT MOUNTING KIT:**



### **WATER TANK CONNECTION KIT:**



#### **LEVER:**