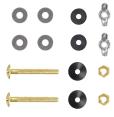

ft-Handed Flush Lever

## **SPECIFICATIONS:**

• N.W: 72.8 LB

• **Dimension**: 26"L \* 31 9/<sub>16</sub>"H \* 16"W

• Trap Type: P-trap

• Flush Type: Direct Flush

Flush Rate: 1.6GPFWaste Outlet: WallSeat Shape: Round

• Installation Type: Floor Mounted

• Quality Assurance: 2-Year Warranty

|          | Bowl    | Water Tank | Toilet Seat   | Extension<br>Pipes |
|----------|---------|------------|---------------|--------------------|
| Material | Ceramic | Ceramic    | Polypropylene | Polypropylene      |
| Color    | White   | White      | White         | White              |
| Weight   | 39 LB   | 28.7 LB    | 2.8 LB        | 2.3 LB             |



# **PACKAGE INCLUDED:**



**Toilet Bowl** 



Floor Mounting Kit



**Extension Pipes** 



Water Tank
(Water Fittings Pre-installed)



Water Tank Mounting Kit



Adapter



Tank-To-Bowl Gasket



Lever



**Toilet Seat** 



**Seat Mounting Kit** 



# **DIMENSIONAL DIAGRAM:**





## **DIMENSIONAL DIAGRAM:**



### **EXTENSION PIPES:**



## **WATER TANK MOUNTING KIT:**





## **DIMENSIONAL DIAGRAM:**

#### **FLOOR MOUNTING KIT:**



### **SEAT MOUNTING KIT:**



### **WATER TANK CONNECTION KIT:**



#### **LEVER:**