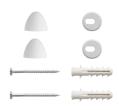

e Toilet
- Chair-Height (16 1/2")
- Powerful Direct Flush
- Space-Efficient Round Bowl
- Left-Handed Flush Lever

## **SPECIFICATIONS:**

• N.W: 72.8 LB

• **Dimension**: 26"L \* 31 9/<sub>16</sub>"H \* 16"W

• Trap Type: P-trap

• Flush Type: Direct Flush

Flush Rate: 1.6GPFWaste Outlet: WallSeat Shape: Round

• Installation Type: Floor Mounted

• Quality Assurance: 2-Year Warranty

|          | Bowl    | Water Tank | Toilet Seat   | Extension<br>Pipes |
|----------|---------|------------|---------------|--------------------|
| Material | Ceramic | Ceramic    | Polypropylene | Polypropylene      |
| Color    | White   | White      | White         | White              |
| Weight   | 39 LB   | 28.7 LB    | 2.8 LB        | 2.3 LB             |



# **PACKAGE INCLUDED:**



**Toilet Bowl** 



Floor Mounting Kit



**Extension Pipes** 



Water Tank
(Water Fittings Pre-installed)



Water Tank Mounting Kit



Adapter



Tank-To-Bowl Gasket



Lever



**Toilet Seat** 



**Seat Mounting Kit** 



# **DIMENSIONAL DIAGRAM:**





## **DIMENSIONAL DIAGRAM:**



### **EXTENSION PIPES:**



## **WATER TANK MOUNTING KIT:**





## **DIMENSIONAL DIAGRAM:**

#### **FLOOR MOUNTING KIT:**



### **SEAT MOUNTING KIT:**



### **WATER TANK CONNECTION KIT:**



#### **LEVER:**