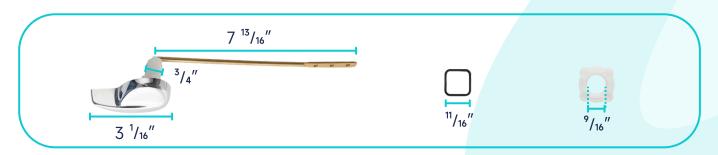

-----------|---------------|--------------------|
| Material | Ceramic | Ceramic    | Polypropylene | Polypropylene      |
| Color    | White   | White      | White         | White              |
| Weight   | 39 LB   | 28.7 LB    | 2.8 LB        | 2.3 LB             |



# **PACKAGE INCLUDED:**



**Toilet Bowl** 



Floor Mounting Kit



**Extension Pipes** 



Water Tank
(Water Fittings Pre-installed)



Water Tank Mounting Kit



Adapter



Tank-To-Bowl Gasket



Lever



**Toilet Seat** 



**Seat Mounting Kit** 



# **DIMENSIONAL DIAGRAM:**





## **DIMENSIONAL DIAGRAM:**



### **EXTENSION PIPES:**



## **WATER TANK MOUNTING KIT:**





## **DIMENSIONAL DIAGRAM:**

#### **FLOOR MOUNTING KIT:**



### **SEAT MOUNTING KIT:**



### **WATER TANK CONNECTION KIT:**



#### **LEVER:**