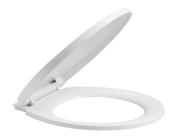

ension**: 26"L \* 31 9/<sub>16</sub>"H \* 16"W

• Trap Type: P-trap

• Flush Type: Direct Flush

Flush Rate: 1.6GPFWaste Outlet: WallSeat Shape: Round

• Installation Type: Floor Mounted

• Quality Assurance: 2-Year Warranty

|          | Bowl    | Water Tank | Toilet Seat   | Extension<br>Pipes |
|----------|---------|------------|---------------|--------------------|
| Material | Ceramic | Ceramic    | Polypropylene | Polypropylene      |
| Color    | White   | White      | White         | White              |
| Weight   | 39 LB   | 28.7 LB    | 2.8 LB        | 2.3 LB             |



# **PACKAGE INCLUDED:**



**Toilet Bowl** 



Floor Mounting Kit



**Extension Pipes** 



Water Tank
(Water Fittings Pre-installed)



Water Tank Mounting Kit



Adapter



Tank-To-Bowl Gasket



Lever



**Toilet Seat** 



**Seat Mounting Kit** 



# **DIMENSIONAL DIAGRAM:**





## **DIMENSIONAL DIAGRAM:**



### **EXTENSION PIPES:**



## **WATER TANK MOUNTING KIT:**





## **DIMENSIONAL DIAGRAM:**

#### **FLOOR MOUNTING KIT:**



### **SEAT MOUNTING KIT:**



### **WATER TANK CONNECTION KIT:**



#### **LEVER:**