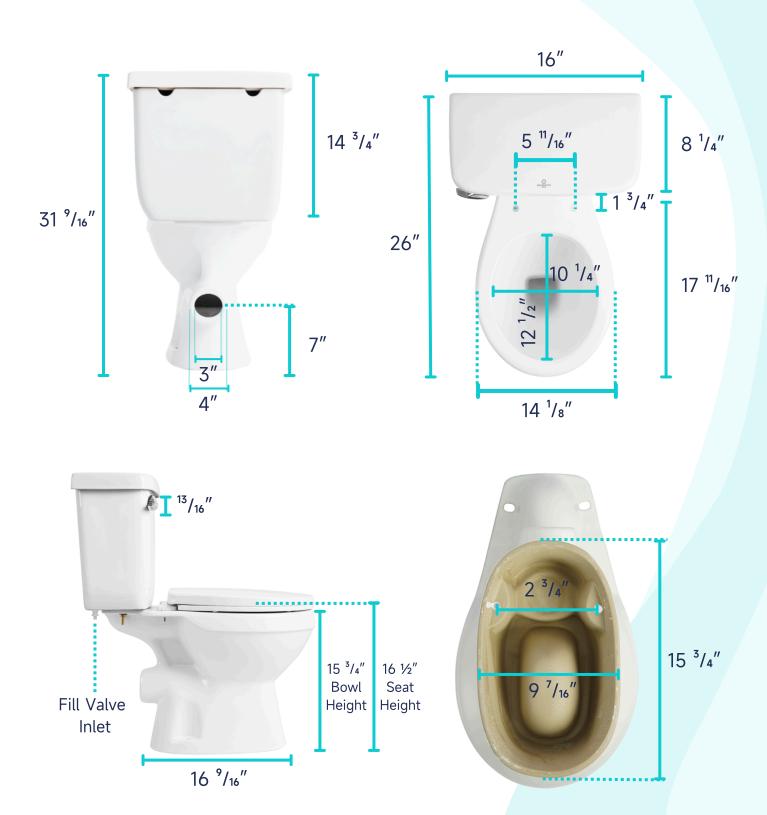

Type: Direct Flush

Flush Rate: 1.6GPFWaste Outlet: WallSeat Shape: Round

• Installation Type: Floor Mounted

• Quality Assurance: 2-Year Warranty

|          | Bowl    | Water Tank | Toilet Seat   | Extension<br>Pipes |
|----------|---------|------------|---------------|--------------------|
| Material | Ceramic | Ceramic    | Polypropylene | Polypropylene      |
| Color    | White   | White      | White         | White              |
| Weight   | 39 LB   | 28.7 LB    | 2.8 LB        | 2.3 LB             |



# **PACKAGE INCLUDED:**



**Toilet Bowl** 



Floor Mounting Kit



**Extension Pipes** 



Water Tank
(Water Fittings Pre-installed)



Water Tank Mounting Kit



Adapter



Tank-To-Bowl Gasket



Lever



**Toilet Seat** 



**Seat Mounting Kit** 



# **DIMENSIONAL DIAGRAM:**





## **DIMENSIONAL DIAGRAM:**



### **EXTENSION PIPES:**



## **WATER TANK MOUNTING KIT:**





## **DIMENSIONAL DIAGRAM:**

#### **FLOOR MOUNTING KIT:**



### **SEAT MOUNTING KIT:**



### **WATER TANK CONNECTION KIT:**



#### **LEVER:**