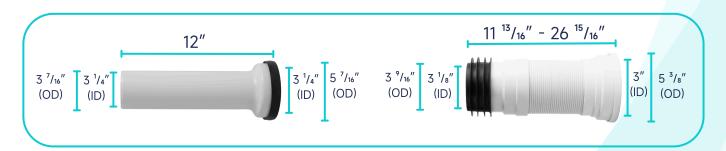

Shape: Round

• Installation Type: Floor Mounted

• Quality Assurance: 2-Year Warranty

|          | Bowl    | Water Tank | Toilet Seat   | Extension<br>Pipes |
|----------|---------|------------|---------------|--------------------|
| Material | Ceramic | Ceramic    | Polypropylene | Polypropylene      |
| Color    | White   | White      | White         | White              |
| Weight   | 39 LB   | 28.7 LB    | 2.8 LB        | 2.3 LB             |



# **PACKAGE INCLUDED:**



**Toilet Bowl** 



Floor Mounting Kit



**Extension Pipes** 



Water Tank
(Water Fittings Pre-installed)



Water Tank Mounting Kit



Adapter



Tank-To-Bowl Gasket



Lever



**Toilet Seat** 



**Seat Mounting Kit** 



# **DIMENSIONAL DIAGRAM:**





## **DIMENSIONAL DIAGRAM:**



### **EXTENSION PIPES:**



## **WATER TANK MOUNTING KIT:**





## **DIMENSIONAL DIAGRAM:**

#### **FLOOR MOUNTING KIT:**



### **SEAT MOUNTING KIT:**



### **WATER TANK CONNECTION KIT:**



#### **LEVER:**