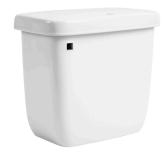

irect Flush
- Space-Efficient Round Bowl
- Left-Handed Flush Lever

## **SPECIFICATIONS:**

• N.W: 72.8 LB

• **Dimension**: 26"L \* 31 9/<sub>16</sub>"H \* 16"W

• Trap Type: P-trap

• Flush Type: Direct Flush

Flush Rate: 1.6GPFWaste Outlet: WallSeat Shape: Round

• Installation Type: Floor Mounted

• Quality Assurance: 2-Year Warranty

|          | Bowl    | Water Tank | Toilet Seat   | Extension<br>Pipes |
|----------|---------|------------|---------------|--------------------|
| Material | Ceramic | Ceramic    | Polypropylene | Polypropylene      |
| Color    | White   | White      | White         | White              |
| Weight   | 39 LB   | 28.7 LB    | 2.8 LB        | 2.3 LB             |



# **PACKAGE INCLUDED:**



**Toilet Bowl** 



Floor Mounting Kit



**Extension Pipes** 



Water Tank
(Water Fittings Pre-installed)



Water Tank Mounting Kit



Adapter



Tank-To-Bowl Gasket



Lever



**Toilet Seat** 



**Seat Mounting Kit** 



# **DIMENSIONAL DIAGRAM:**





## **DIMENSIONAL DIAGRAM:**



### **EXTENSION PIPES:**



## **WATER TANK MOUNTING KIT:**





## **DIMENSIONAL DIAGRAM:**

#### **FLOOR MOUNTING KIT:**



### **SEAT MOUNTING KIT:**



### **WATER TANK CONNECTION KIT:**



#### **LEVER:**