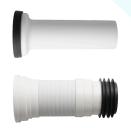

t (16 1/2")
- Powerful Direct Flush
- Space-Efficient Round Bowl
- Left-Handed Flush Lever

## **SPECIFICATIONS:**

• N.W: 72.8 LB

• **Dimension**: 26"L \* 31 9/<sub>16</sub>"H \* 16"W

• Trap Type: P-trap

• Flush Type: Direct Flush

Flush Rate: 1.6GPFWaste Outlet: WallSeat Shape: Round

• Installation Type: Floor Mounted

• Quality Assurance: 2-Year Warranty

|          | Bowl    | Water Tank | Toilet Seat   | Extension<br>Pipes |
|----------|---------|------------|---------------|--------------------|
| Material | Ceramic | Ceramic    | Polypropylene | Polypropylene      |
| Color    | White   | White      | White         | White              |
| Weight   | 39 LB   | 28.7 LB    | 2.8 LB        | 2.3 LB             |



# **PACKAGE INCLUDED:**



**Toilet Bowl** 



Floor Mounting Kit



**Extension Pipes** 



Water Tank
(Water Fittings Pre-installed)



Water Tank Mounting Kit



Adapter



Tank-To-Bowl Gasket



Lever



**Toilet Seat** 



**Seat Mounting Kit** 



# **DIMENSIONAL DIAGRAM:**





## **DIMENSIONAL DIAGRAM:**



### **EXTENSION PIPES:**



## **WATER TANK MOUNTING KIT:**





## **DIMENSIONAL DIAGRAM:**

#### **FLOOR MOUNTING KIT:**



### **SEAT MOUNTING KIT:**



### **WATER TANK CONNECTION KIT:**



#### **LEVER:**