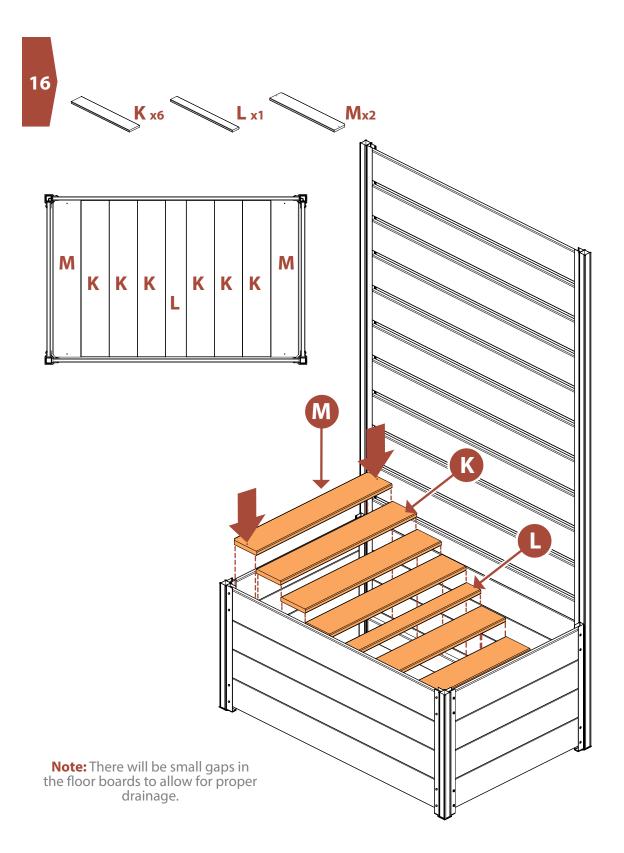

#### **LAY OUT MATERIALS**

#### **LAY OUT MATERIALS**

Ensure the end floorboards (M) are flush to the sides of the planter box before securing with screws.

**Note:** Drive a screw into each of corner of the planter box.

**Max Soil Volume:** 