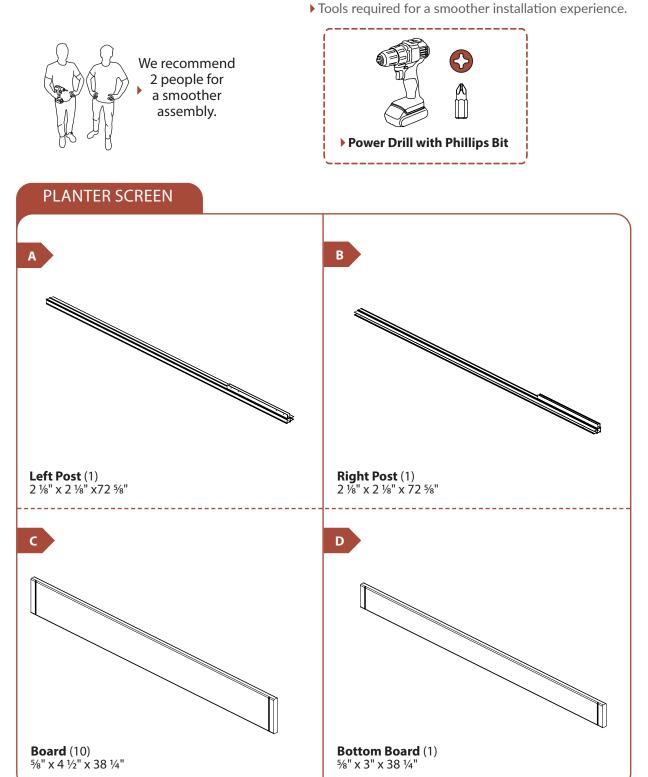

#### **LAY OUT MATERIALS**

#### **LAY OUT MATERIALS**

Ensure the end floorboards (M) are flush to the sides of the planter box before securing with screws.

**Note:** Drive a screw into each of corner of the planter box.

**Max Soil Volume:** 