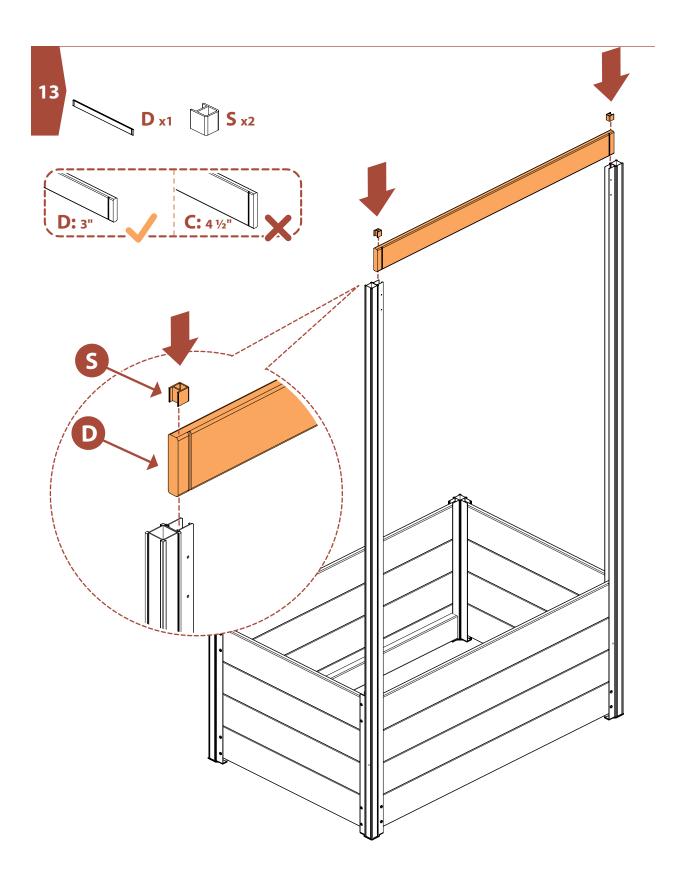

5pm EST

- To better help you, > Your product number (EC18037)

  - please have the > Your affected part letters (pages 4-6)

    - **following** > Your original product box

#### **NEED ASSEMBLY HELP?**

If you are having problems with assembly or installation of this product, please contact at:

**7**04-892-5222 / 877-234-6196

**☑** support@encloscreens.com

#### **NEED TO RETURN?**

If for some reason you need to return this product, please allow us to help resolve your issues first. If you still decide to return the product, you will need to initiate the return from the company you originally purchased from.

#### **DETAILED PRODUCT DIMENSIONS & SPECIFICATIONS**



3

#### **LAY OUT MATERIALS**



#### **LAY OUT MATERIALS**



#### **LAY OUT MATERIALS**









































Ensure the end floorboards (M) are flush to the sides of the planter box before securing with screws.

**Note:** Drive a screw into each of corner of the planter box.



**Max Soil Volume:** 

# ENCLO HIDE IT WITH STYLE

www.**encloscreens**.com

support@encloscreens.com



704-892-5222 877-234-6196



6935 Reames Rd. Ste. K. Charlotte, NC 28216