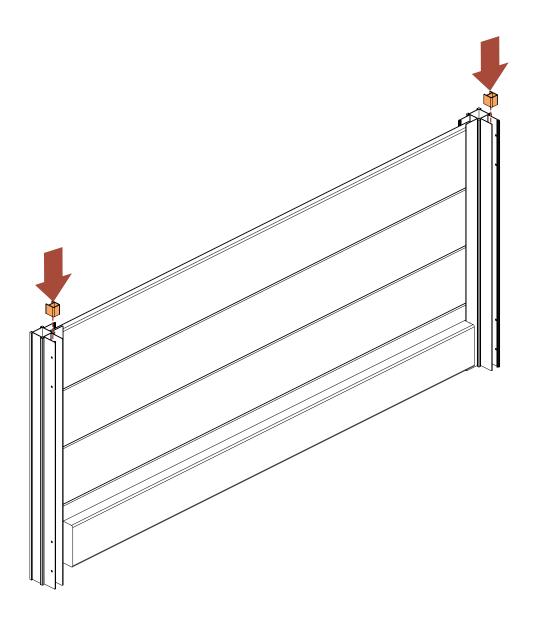

on - Weekdays 9am-5pm EST

- To better help you, > Your product number (EC18037)

  - please have the > Your affected part letters (pages 4-6)

    - **following** > Your original product box

#### **NEED ASSEMBLY HELP?**

If you are having problems with assembly or installation of this product, please contact at:

**7**04-892-5222 / 877-234-6196

**☑** support@encloscreens.com

#### **NEED TO RETURN?**

If for some reason you need to return this product, please allow us to help resolve your issues first. If you still decide to return the product, you will need to initiate the return from the company you originally purchased from.

#### **DETAILED PRODUCT DIMENSIONS & SPECIFICATIONS**



3

#### **LAY OUT MATERIALS**



#### **LAY OUT MATERIALS**



#### **LAY OUT MATERIALS**









































Ensure the end floorboards (M) are flush to the sides of the planter box before securing with screws.

**Note:** Drive a screw into each of corner of the planter box.



**Max Soil Volume:** 

# ENCLO HIDE IT WITH STYLE

www.**encloscreens**.com

support@encloscreens.com



704-892-5222 877-234-6196



6935 Reames Rd. Ste. K. Charlotte, NC 28216