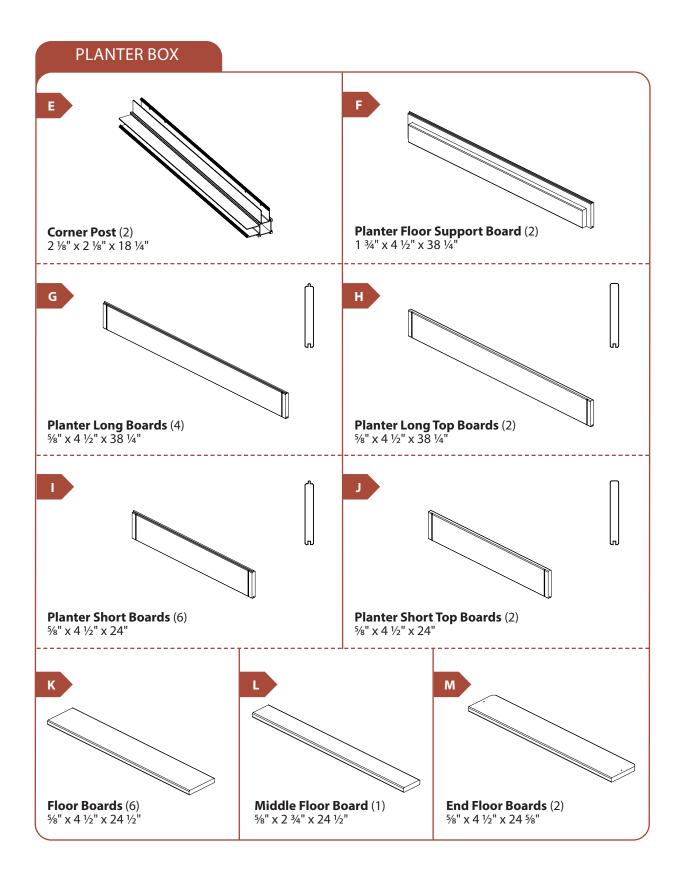

#### **LAY OUT MATERIALS**

#### **LAY OUT MATERIALS**

Ensure the end floorboards (M) are flush to the sides of the planter box before securing with screws.

**Note:** Drive a screw into each of corner of the planter box.

**Max Soil Volume:** 