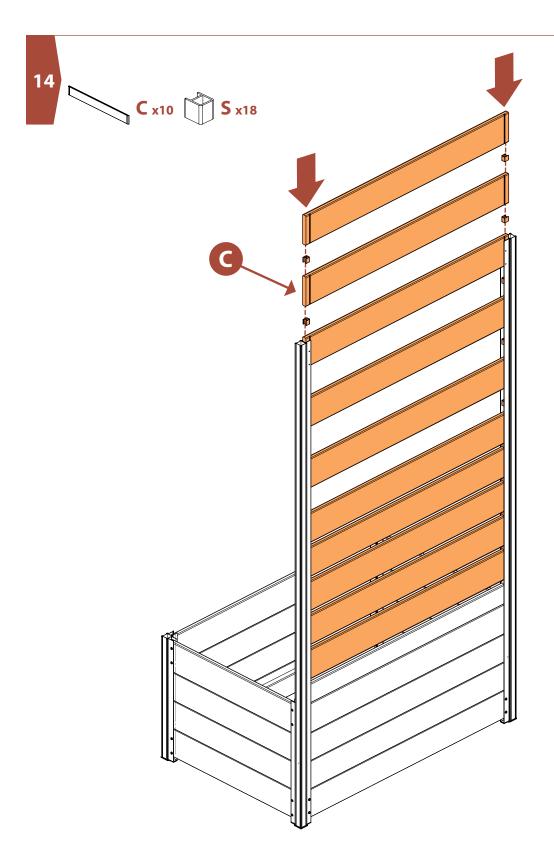

m EST

- To better help you, > Your product number (EC18037)

  - please have the > Your affected part letters (pages 4-6)

    - **following** > Your original product box

#### **NEED ASSEMBLY HELP?**

If you are having problems with assembly or installation of this product, please contact at:

**7**04-892-5222 / 877-234-6196

**☑** support@encloscreens.com

#### **NEED TO RETURN?**

If for some reason you need to return this product, please allow us to help resolve your issues first. If you still decide to return the product, you will need to initiate the return from the company you originally purchased from.

#### **DETAILED PRODUCT DIMENSIONS & SPECIFICATIONS**



3

#### **LAY OUT MATERIALS**



#### **LAY OUT MATERIALS**



#### **LAY OUT MATERIALS**









































Ensure the end floorboards (M) are flush to the sides of the planter box before securing with screws.

**Note:** Drive a screw into each of corner of the planter box.



**Max Soil Volume:** 

# ENCLO HIDE IT WITH STYLE

www.**encloscreens**.com

support@encloscreens.com



704-892-5222 877-234-6196



6935 Reames Rd. Ste. K. Charlotte, NC 28216