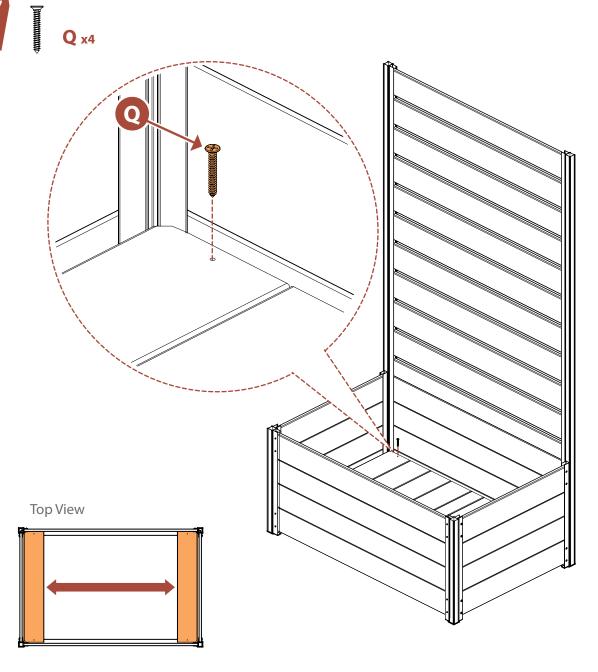

#### **LAY OUT MATERIALS**

Ensure the end floorboards (M) are flush to the sides of the planter box before securing with screws.

**Note:** Drive a screw into each of corner of the planter box.

**Max Soil Volume:** 