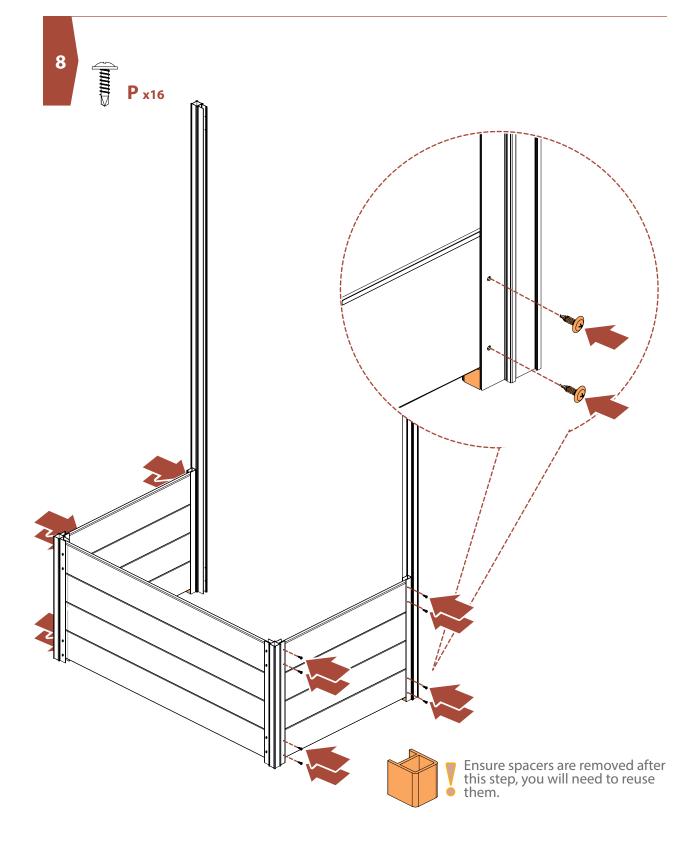

#### **LAY OUT MATERIALS**

Ensure the end floorboards (M) are flush to the sides of the planter box before securing with screws.

**Note:** Drive a screw into each of corner of the planter box.

**Max Soil Volume:** 