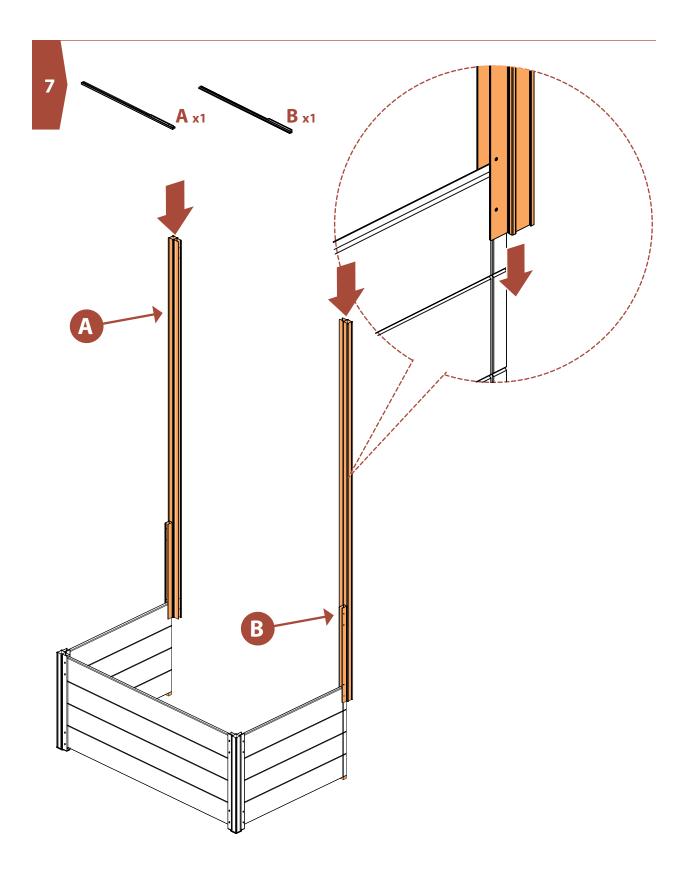

eekdays 9am-5pm EST

- To better help you, > Your product number (EC18037)

  - please have the > Your affected part letters (pages 4-6)

    - **following** > Your original product box

#### **NEED ASSEMBLY HELP?**

If you are having problems with assembly or installation of this product, please contact at:

**7**04-892-5222 / 877-234-6196

**☑** support@encloscreens.com

#### **NEED TO RETURN?**

If for some reason you need to return this product, please allow us to help resolve your issues first. If you still decide to return the product, you will need to initiate the return from the company you originally purchased from.

#### **DETAILED PRODUCT DIMENSIONS & SPECIFICATIONS**



3

#### **LAY OUT MATERIALS**



#### **LAY OUT MATERIALS**



#### **LAY OUT MATERIALS**









































Ensure the end floorboards (M) are flush to the sides of the planter box before securing with screws.

**Note:** Drive a screw into each of corner of the planter box.



**Max Soil Volume:** 

# ENCLO HIDE IT WITH STYLE

www.**encloscreens**.com

support@encloscreens.com



704-892-5222 877-234-6196



6935 Reames Rd. Ste. K. Charlotte, NC 28216