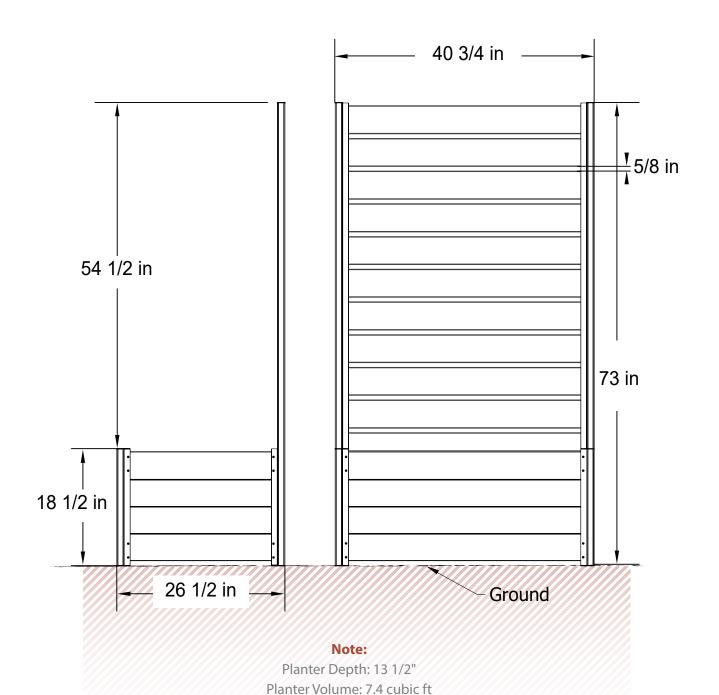

an help you right away! parts.nychbrands.com

You can also reach us via phone or email.

Hours of Operation - Weekdays 9am-5pm EST

- To better help you, > Your product number (EC18037)

  - please have the > Your affected part letters (pages 4-6)

    - **following** > Your original product box

#### **NEED ASSEMBLY HELP?**

If you are having problems with assembly or installation of this product, please contact at:

**7**04-892-5222 / 877-234-6196

**☑** support@encloscreens.com

#### **NEED TO RETURN?**

If for some reason you need to return this product, please allow us to help resolve your issues first. If you still decide to return the product, you will need to initiate the return from the company you originally purchased from.

#### **DETAILED PRODUCT DIMENSIONS & SPECIFICATIONS**



3

#### **LAY OUT MATERIALS**



#### **LAY OUT MATERIALS**



#### **LAY OUT MATERIALS**









































Ensure the end floorboards (M) are flush to the sides of the planter box before securing with screws.

**Note:** Drive a screw into each of corner of the planter box.



**Max Soil Volume:** 

# ENCLO HIDE IT WITH STYLE

www.**encloscreens**.com

support@encloscreens.com



704-892-5222 877-234-6196



6935 Reames Rd. Ste. K. Charlotte, NC 28216