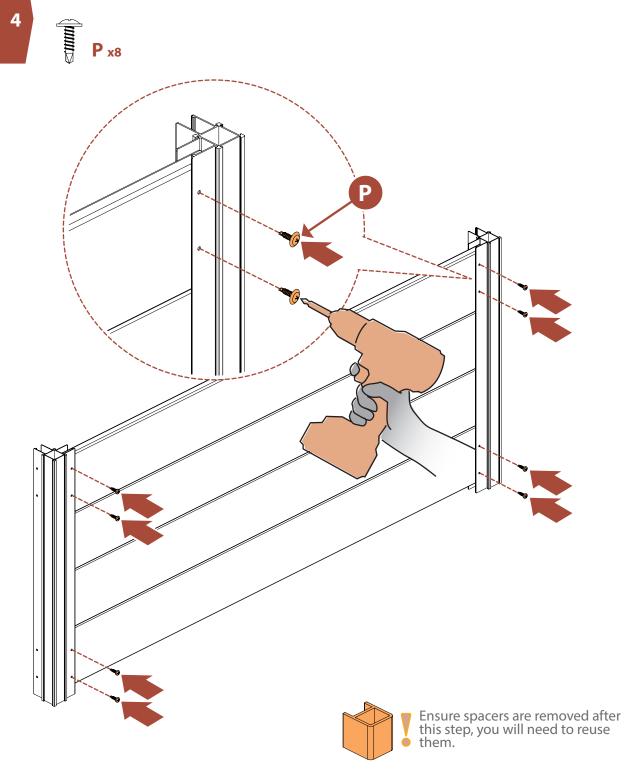

ration - Weekdays 9am-5pm EST

- To better help you, > Your product number (EC18037)

  - please have the > Your affected part letters (pages 4-6)

    - **following** > Your original product box

#### **NEED ASSEMBLY HELP?**

If you are having problems with assembly or installation of this product, please contact at:

**7**04-892-5222 / 877-234-6196

**☑** support@encloscreens.com

#### **NEED TO RETURN?**

If for some reason you need to return this product, please allow us to help resolve your issues first. If you still decide to return the product, you will need to initiate the return from the company you originally purchased from.

#### **DETAILED PRODUCT DIMENSIONS & SPECIFICATIONS**



3

#### **LAY OUT MATERIALS**



#### **LAY OUT MATERIALS**



#### **LAY OUT MATERIALS**









































Ensure the end floorboards (M) are flush to the sides of the planter box before securing with screws.

**Note:** Drive a screw into each of corner of the planter box.



**Max Soil Volume:** 

# ENCLO HIDE IT WITH STYLE

www.**encloscreens**.com

support@encloscreens.com



704-892-5222 877-234-6196



6935 Reames Rd. Ste. K. Charlotte, NC 28216