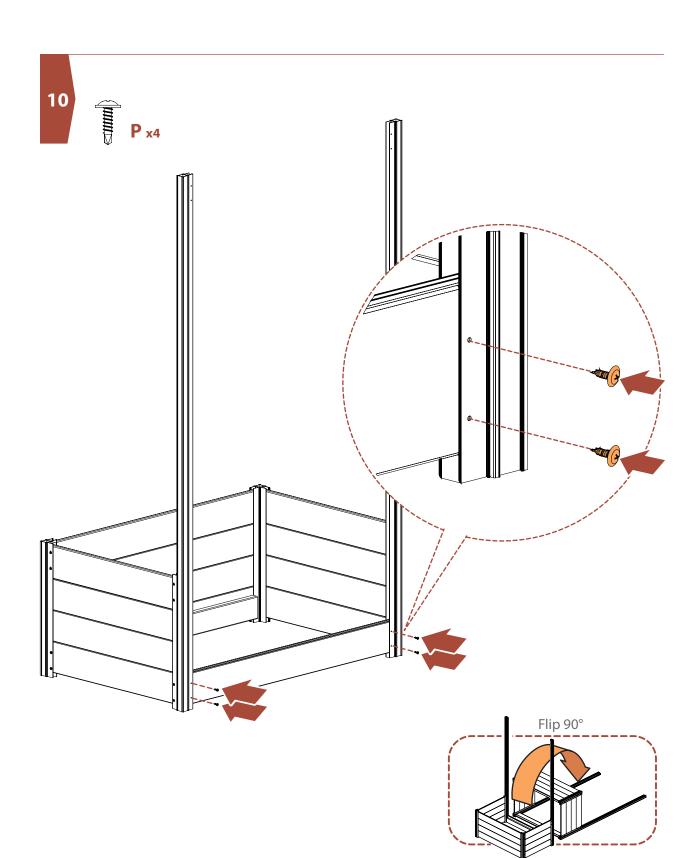

#### **LAY OUT MATERIALS**

Ensure the end floorboards (M) are flush to the sides of the planter box before securing with screws.

**Note:** Drive a screw into each of corner of the planter box.

**Max Soil Volume:** 