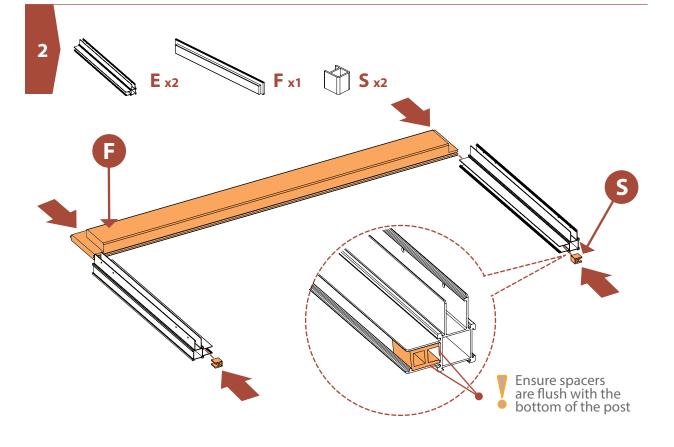

Operation - Weekdays 9am-5pm EST

- To better help you, > Your product number (EC18037)

  - please have the > Your affected part letters (pages 4-6)

    - **following** > Your original product box

#### **NEED ASSEMBLY HELP?**

If you are having problems with assembly or installation of this product, please contact at:

**7**04-892-5222 / 877-234-6196

**☑** support@encloscreens.com

#### **NEED TO RETURN?**

If for some reason you need to return this product, please allow us to help resolve your issues first. If you still decide to return the product, you will need to initiate the return from the company you originally purchased from.

#### **DETAILED PRODUCT DIMENSIONS & SPECIFICATIONS**



3

#### **LAY OUT MATERIALS**



#### **LAY OUT MATERIALS**



#### **LAY OUT MATERIALS**









































Ensure the end floorboards (M) are flush to the sides of the planter box before securing with screws.

**Note:** Drive a screw into each of corner of the planter box.



**Max Soil Volume:** 

# ENCLO HIDE IT WITH STYLE

www.**encloscreens**.com

support@encloscreens.com



704-892-5222 877-234-6196



6935 Reames Rd. Ste. K. Charlotte, NC 28216