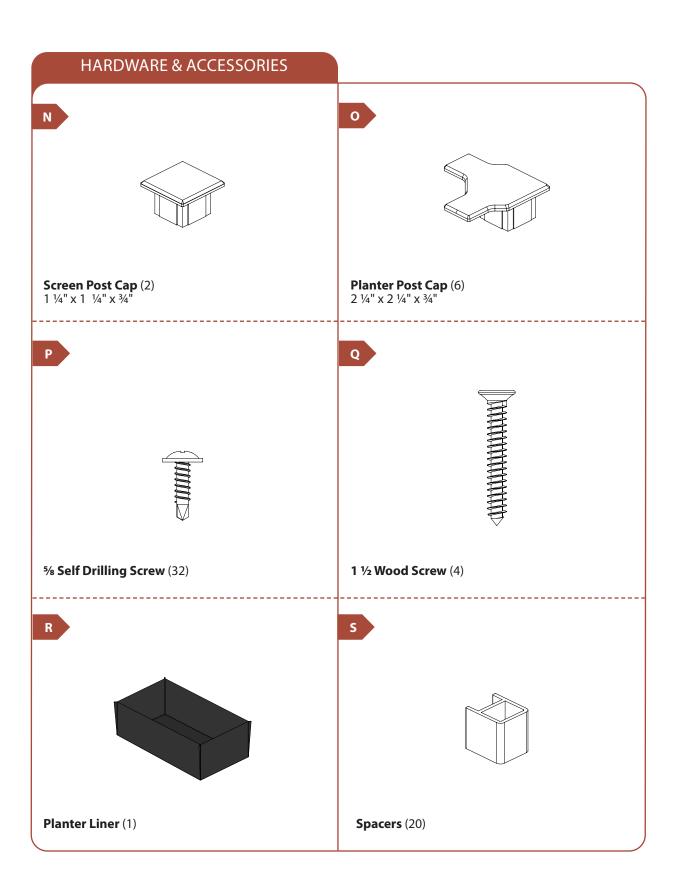

s of Operation - Weekdays 9am-5pm EST

- To better help you, > Your product number (EC18037)

  - please have the > Your affected part letters (pages 4-6)

    - **following** > Your original product box

#### **NEED ASSEMBLY HELP?**

If you are having problems with assembly or installation of this product, please contact at:

**7**04-892-5222 / 877-234-6196

**☑** support@encloscreens.com

#### **NEED TO RETURN?**

If for some reason you need to return this product, please allow us to help resolve your issues first. If you still decide to return the product, you will need to initiate the return from the company you originally purchased from.

#### **DETAILED PRODUCT DIMENSIONS & SPECIFICATIONS**



3

#### **LAY OUT MATERIALS**



#### **LAY OUT MATERIALS**



#### **LAY OUT MATERIALS**









































Ensure the end floorboards (M) are flush to the sides of the planter box before securing with screws.

**Note:** Drive a screw into each of corner of the planter box.



**Max Soil Volume:** 

# ENCLO HIDE IT WITH STYLE

www.**encloscreens**.com

support@encloscreens.com



704-892-5222 877-234-6196



6935 Reames Rd. Ste. K. Charlotte, NC 28216