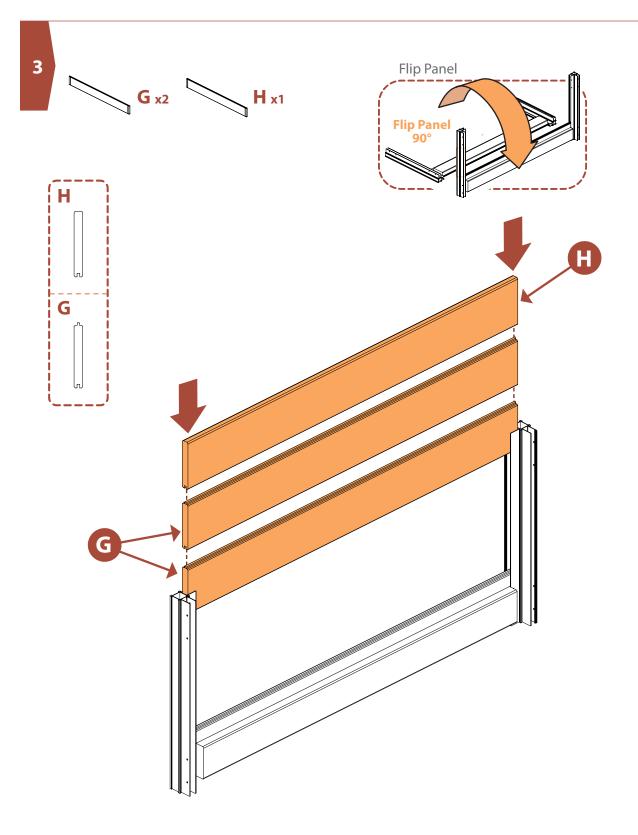

#### **LAY OUT MATERIALS**

Ensure the end floorboards (M) are flush to the sides of the planter box before securing with screws.

**Note:** Drive a screw into each of corner of the planter box.

**Max Soil Volume:** 