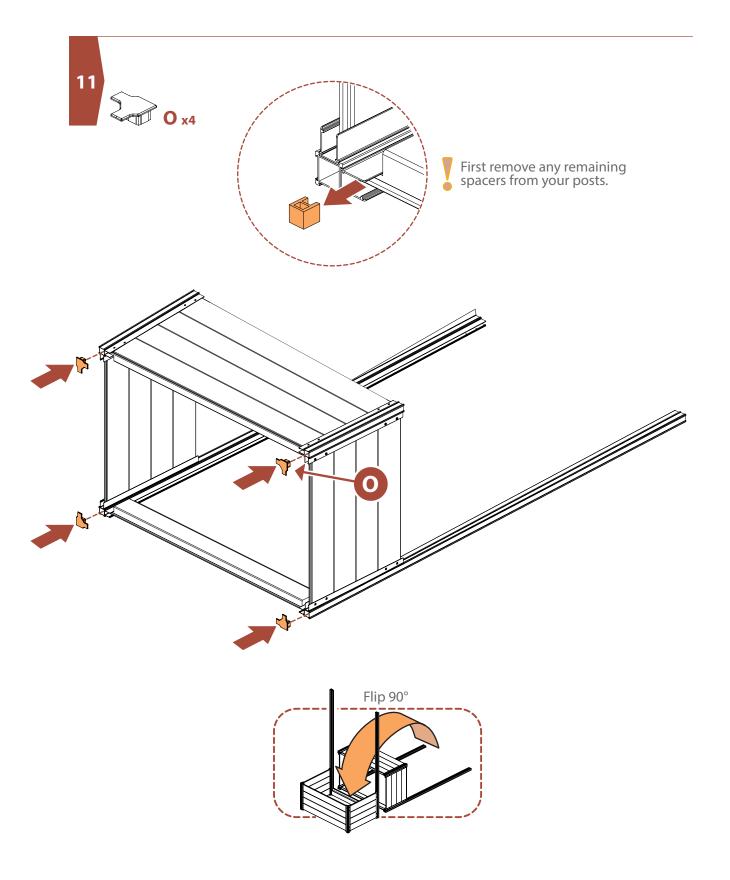

#### **LAY OUT MATERIALS**

Ensure the end floorboards (M) are flush to the sides of the planter box before securing with screws.

**Note:** Drive a screw into each of corner of the planter box.

**Max Soil Volume:** 