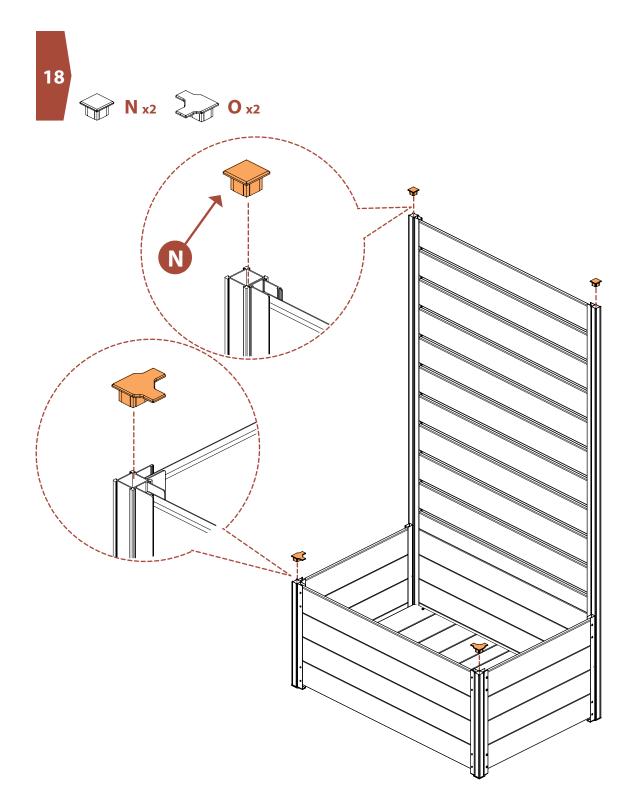

# **NEED ASSEMBLY HELP?**

If you are having problems with assembly or installation of this product, please contact at:

**7**04-892-5222 / 877-234-6196

**☑** support@encloscreens.com

#### **NEED TO RETURN?**

If for some reason you need to return this product, please allow us to help resolve your issues first. If you still decide to return the product, you will need to initiate the return from the company you originally purchased from.

#### **DETAILED PRODUCT DIMENSIONS & SPECIFICATIONS**



3

#### **LAY OUT MATERIALS**



#### **LAY OUT MATERIALS**



#### **LAY OUT MATERIALS**









































Ensure the end floorboards (M) are flush to the sides of the planter box before securing with screws.

**Note:** Drive a screw into each of corner of the planter box.



**Max Soil Volume:** 

# ENCLO HIDE IT WITH STYLE

www.**encloscreens**.com

support@encloscreens.com



704-892-5222 877-234-6196



6935 Reames Rd. Ste. K. Charlotte, NC 28216