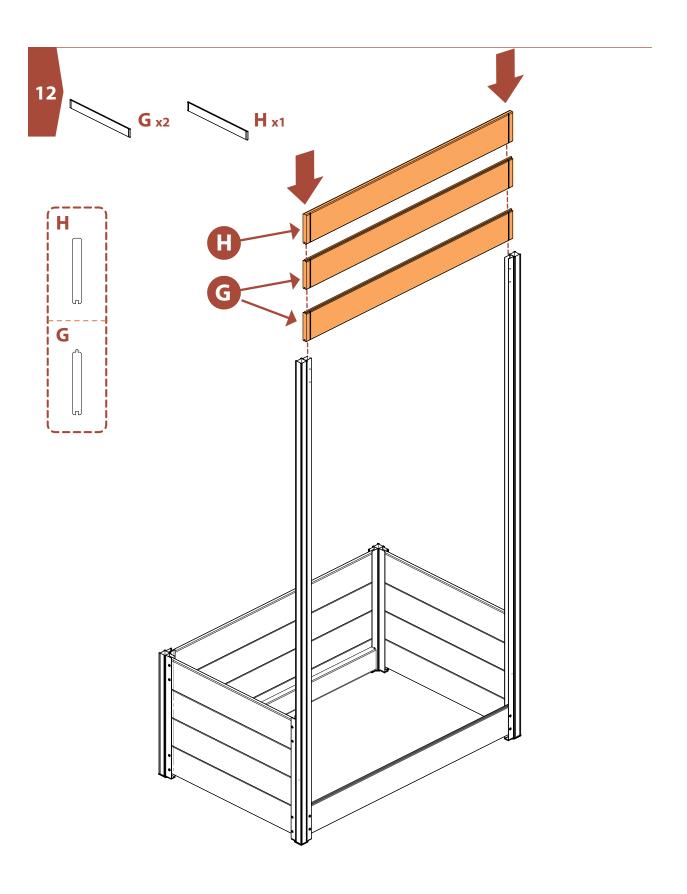

m-5pm EST

- To better help you, > Your product number (EC18037)

  - please have the > Your affected part letters (pages 4-6)

    - **following** > Your original product box

#### **NEED ASSEMBLY HELP?**

If you are having problems with assembly or installation of this product, please contact at:

**7**04-892-5222 / 877-234-6196

**☑** support@encloscreens.com

#### **NEED TO RETURN?**

If for some reason you need to return this product, please allow us to help resolve your issues first. If you still decide to return the product, you will need to initiate the return from the company you originally purchased from.

#### **DETAILED PRODUCT DIMENSIONS & SPECIFICATIONS**



3

#### **LAY OUT MATERIALS**



#### **LAY OUT MATERIALS**



#### **LAY OUT MATERIALS**









































Ensure the end floorboards (M) are flush to the sides of the planter box before securing with screws.

**Note:** Drive a screw into each of corner of the planter box.



**Max Soil Volume:** 

# ENCLO HIDE IT WITH STYLE

www.**encloscreens**.com

support@encloscreens.com



704-892-5222 877-234-6196



6935 Reames Rd. Ste. K. Charlotte, NC 28216