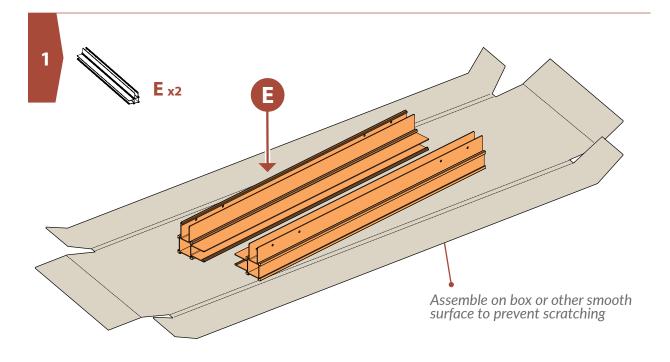

of Operation - Weekdays 9am-5pm EST

- To better help you, > Your product number (EC18037)

  - please have the > Your affected part letters (pages 4-6)

    - **following** > Your original product box

#### **NEED ASSEMBLY HELP?**

If you are having problems with assembly or installation of this product, please contact at:

**7**04-892-5222 / 877-234-6196

**☑** support@encloscreens.com

#### **NEED TO RETURN?**

If for some reason you need to return this product, please allow us to help resolve your issues first. If you still decide to return the product, you will need to initiate the return from the company you originally purchased from.

#### **DETAILED PRODUCT DIMENSIONS & SPECIFICATIONS**



3

#### **LAY OUT MATERIALS**



#### **LAY OUT MATERIALS**



#### **LAY OUT MATERIALS**









































Ensure the end floorboards (M) are flush to the sides of the planter box before securing with screws.

**Note:** Drive a screw into each of corner of the planter box.



**Max Soil Volume:** 

# ENCLO HIDE IT WITH STYLE

www.**encloscreens**.com

support@encloscreens.com



704-892-5222 877-234-6196



6935 Reames Rd. Ste. K. Charlotte, NC 28216