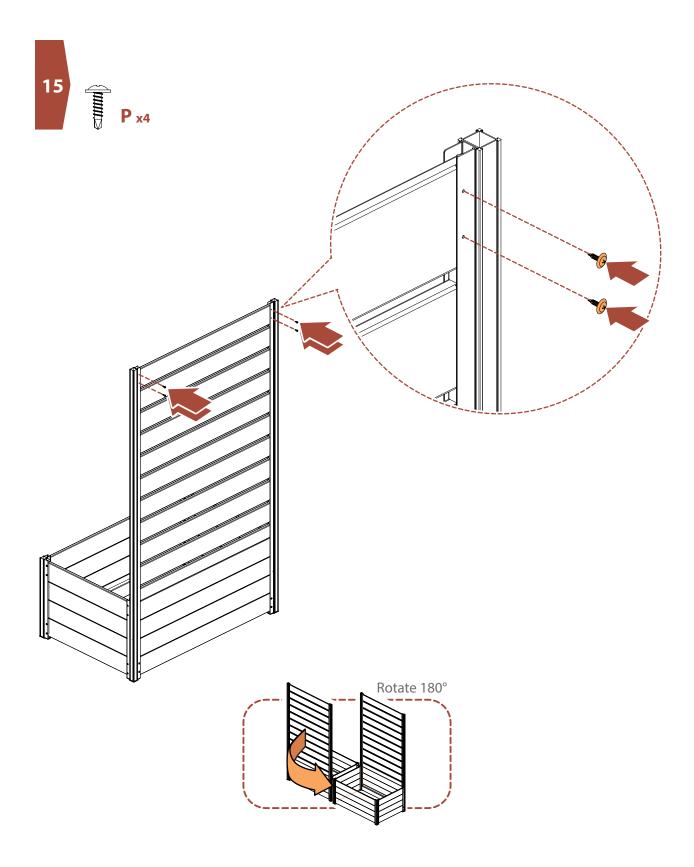

EST

- To better help you, > Your product number (EC18037)

  - please have the > Your affected part letters (pages 4-6)

    - **following** > Your original product box

#### **NEED ASSEMBLY HELP?**

If you are having problems with assembly or installation of this product, please contact at:

**7**04-892-5222 / 877-234-6196

**☑** support@encloscreens.com

#### **NEED TO RETURN?**

If for some reason you need to return this product, please allow us to help resolve your issues first. If you still decide to return the product, you will need to initiate the return from the company you originally purchased from.

#### **DETAILED PRODUCT DIMENSIONS & SPECIFICATIONS**



3

#### **LAY OUT MATERIALS**



#### **LAY OUT MATERIALS**



#### **LAY OUT MATERIALS**









































Ensure the end floorboards (M) are flush to the sides of the planter box before securing with screws.

**Note:** Drive a screw into each of corner of the planter box.



**Max Soil Volume:** 

# ENCLO HIDE IT WITH STYLE

www.**encloscreens**.com

support@encloscreens.com



704-892-5222 877-234-6196



6935 Reames Rd. Ste. K. Charlotte, NC 28216