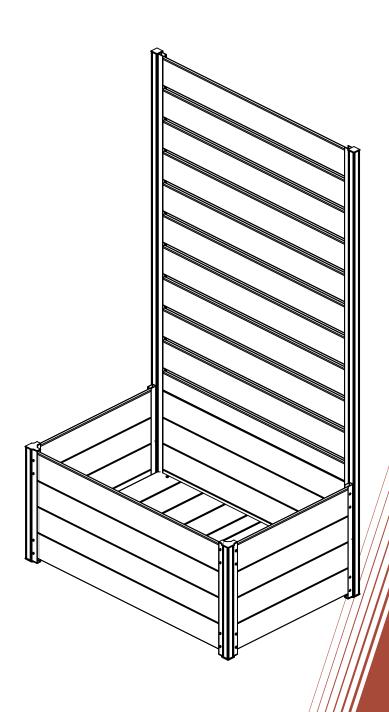

## **Concord**

Wooden Planter Screen 41" W x 73" H

> 1 hr Approximate assembly

Scan the QR code for an assembly video

ASSEMBLY INSTRUCTIONS EC18037

www.**encloscreens**.com