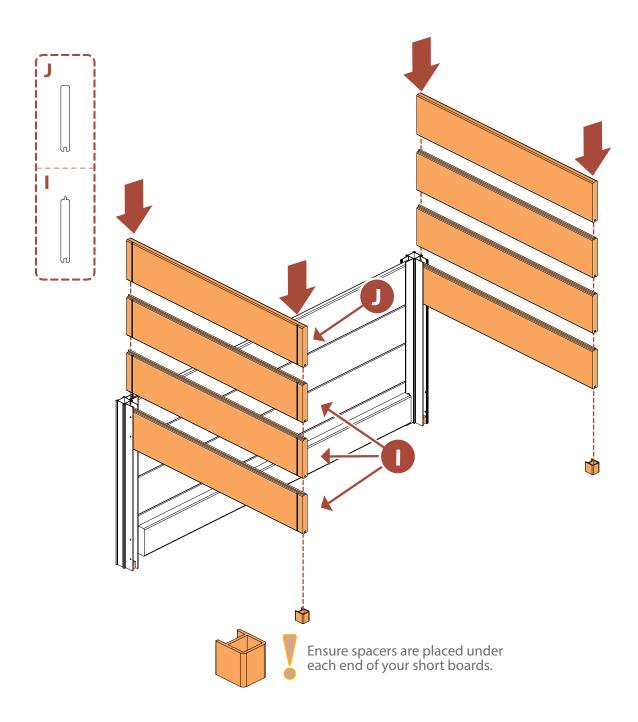

Weekdays 9am-5pm EST

- To better help you, > Your product number (EC18037)

  - please have the > Your affected part letters (pages 4-6)

    - **following** > Your original product box

#### **NEED ASSEMBLY HELP?**

If you are having problems with assembly or installation of this product, please contact at:

**7**04-892-5222 / 877-234-6196

**☑** support@encloscreens.com

#### **NEED TO RETURN?**

If for some reason you need to return this product, please allow us to help resolve your issues first. If you still decide to return the product, you will need to initiate the return from the company you originally purchased from.

#### **DETAILED PRODUCT DIMENSIONS & SPECIFICATIONS**



3

#### **LAY OUT MATERIALS**



#### **LAY OUT MATERIALS**



#### **LAY OUT MATERIALS**









































Ensure the end floorboards (M) are flush to the sides of the planter box before securing with screws.

**Note:** Drive a screw into each of corner of the planter box.



**Max Soil Volume:** 

# ENCLO HIDE IT WITH STYLE

www.**encloscreens**.com

support@encloscreens.com



704-892-5222 877-234-6196



6935 Reames Rd. Ste. K. Charlotte, NC 28216