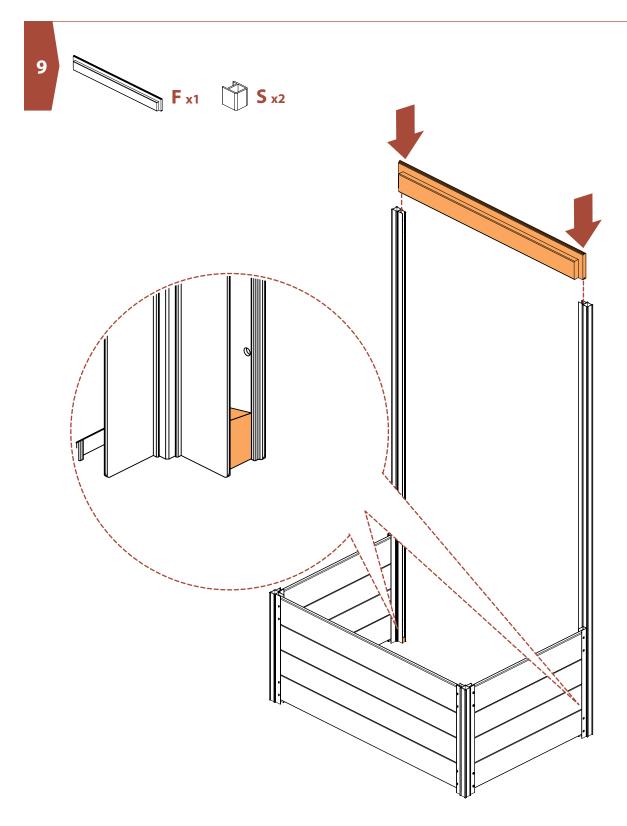

#### **LAY OUT MATERIALS**

Ensure the end floorboards (M) are flush to the sides of the planter box before securing with screws.

**Note:** Drive a screw into each of corner of the planter box.

**Max Soil Volume:** 