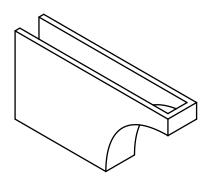

## RFTP03X08X16HUN

3"W X 8"H X 16"L HUNTINGTON ARCHITECTURAL GRADE PVC RAFTER TAIL

## **FRONT PROFILE**

**ISOMETRIC** 

**EKENA MILLWORK** 2300 WEST MAIN ST. CLARKSVILLE, TX 75426 TOLL FREE: 866-607-0453 WWW.EKENAMILLWORK.COM

- 1. INSTALLATION TO BE COMPLETED IN ACCORDANCE WITH MANUFACTURER'S SPECIFICATIONS.
  2. DRAWING MAY NOT BE TO SCALE
  3. THIS DRAWING IS INTENDED FOR DESIGN AND PLANNING PURPOSES ONLY.
  4. ALL INFORMATION CONTAINED HEREIN WAS CURRENT AT THE TIME OF DEVELOPMENT BUT MUST BE REVIEWED AND APPROVED BY THE PRODUCT MANUFACTURER TO BE CONSIDERED ACCURATE.
- 5. ARCHITECTURAL GRADE PVC PRODUCTS ARE MADE FROM EXPANDED CELLULAR PVC AND COME NATURALLY WHITE BUT MAY BE **PAINTED**