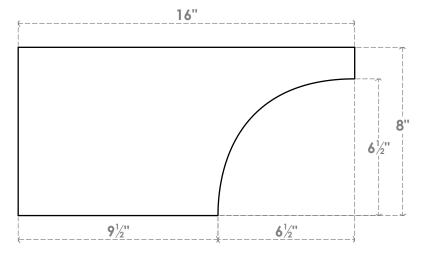

## RFTP03X08X16HUN

3"W X 8"H X 16"L HUNTINGTON ARCHITECTURAL GRADE PVC RAFTER TAIL

## **FRONT PROFILE**

**ISOMETRIC** 

**EKENA MILLWORK** 2300 WEST MAIN ST. CLARKSVILLE, TX 75426 TOLL FREE: 866-607-0453 WWW.EKENAMILLWORK.COM

- 1. INSTALLATION TO BE COMPLETED IN ACCORDANCE WITH MANUFACTURER'S SPECIFICATIONS.
  2. DRAWING MAY NOT BE TO SCALE
  3. THIS DRAWING IS INTENDED FOR DESIGN AND PLANNING PURPOSES ONLY.
  4. ALL INFORMATION CONTAINED HEREIN WAS CURRENT AT THE TIME OF DEVELOPMENT BUT MUST BE REVIEWED AND APPROVED BY THE PRODUCT MANUFACTURER TO BE CONSIDERED ACCURATE.
- 5. ARCHITECTURAL GRADE PVC PRODUCTS ARE MADE FROM EXPANDED CELLULAR PVC AND COME NATURALLY WHITE BUT MAY BE **PAINTED**