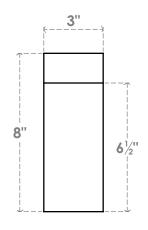

## RFTP03X08X16HUN

3"W X 8"H X 16"L HUNTINGTON ARCHITECTURAL GRADE PVC RAFTER TAIL

## SIDE PROFILE