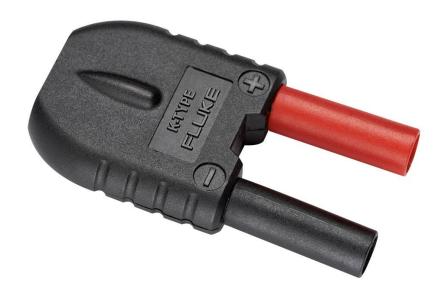

## Fluke 80AK-A Thermocouple Adapter

## **Key features**

- Adapts Type-K thermocouple mini-connector to dual shrouded banana plug inputs
- Measurement range and accuracy: probe dependent
- Suitable for low voltage applications (below 30 V AC, 60 V DC)
- One year warranty