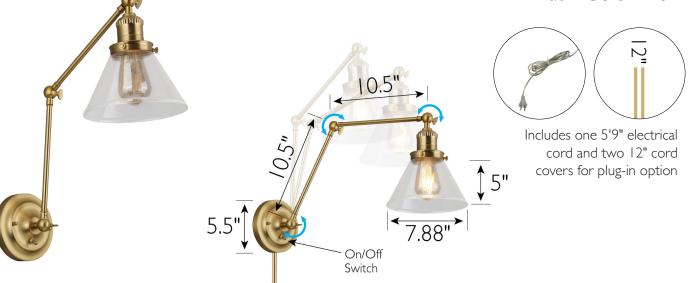

## SPECIFICATIONS

| MOUNTING:                 | Wall Mount                    | LED BRIGHTNESS (LUMENS):                | N/A  |
|---------------------------|-------------------------------|-----------------------------------------|------|
| SLOPED CEILING ADAPTABLE: | No                            | LED COLOR CORRELATED TEMPERATURE (CCT): | N/A  |
| LAMP TYPE 1:              | Incandescent                  | LED COLOR RENDERING INDEX (CRI):        | N/A  |
| BULB INCLUDED:            | No                            | LED EFFICACY:                           | N/A  |
| WATTS PER BULB:           | 60W                           | LED AVERAGE RATED LIFE:                 | N/A  |
| TOTAL WATTAGE:            | 60W                           |                                         |      |
| DIMMABLE:                 | Yes                           | ENERGY EFFICIENT:                       | No   |
| MATERIAL CONSTRUCTION:    | Steel/Glass                   | LIGHTING AMPS:                          | 0.5  |
| ASSEMBLED DIMENSIONS:     | 38.63" H x 7.88" L x 17.25" D | VOLTAGE:                                | 120V |
| WEIGHT:                   | 3.3 lbs.                      |                                         |      |
|                           |                               |                                         |      |
| BACKPLATE DIMENSIONS:     | 5.5" H x 5.5" W x 1.75" D     |                                         |      |
| CANOPY/PLATE DIMENSIONS:  | N/A                           |                                         |      |
| glass/shade dimensions:   | 5" H x 7.9" L x 7.9" D        |                                         |      |