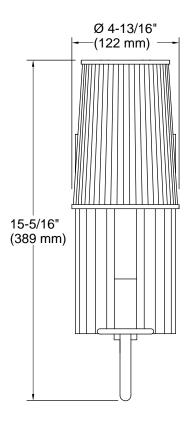

### **Technical Information**

All product dimensions are nominal.

Material: Steel, Brass, Glass

Number of Lights: 1

Lighting Type: Socket-based
Socket Type: E-12 Candelabra

Number of Shades: 1

Shade Type: Glass - frosted Hanging Type: Non-hanging