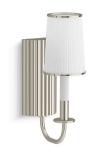

One-light sconce K-27438-SC01

### **Features**

- Scalloped metal details are juxtaposed against a delicate matte ribbed glass shade for dramatic elegance
- A great piece for almost any space master bathroom, guest bathroom, hallway, or bedside
- Candelabra base (E12) socket, works best with B10 or B11 bulb (sold separately)
- Suitable for damp locations, per UL 1598
- Includes installation hardware
- Fixture is dimmable when paired with dimmer switch and compatible bulbs