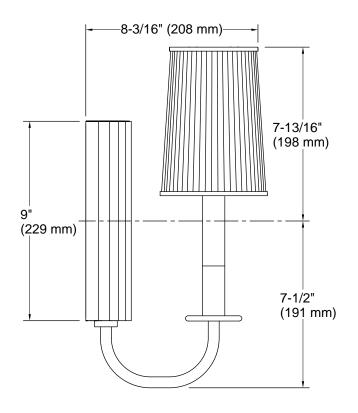

### **Technical Information**

All product dimensions are nominal.

Material: Steel, Brass, Glass

Number of Lights: 1

Lighting Type: Socket-based
Socket Type: E-12 Candelabra

Number of Shades: 1

Shade Type: Glass - frosted Hanging Type: Non-hanging