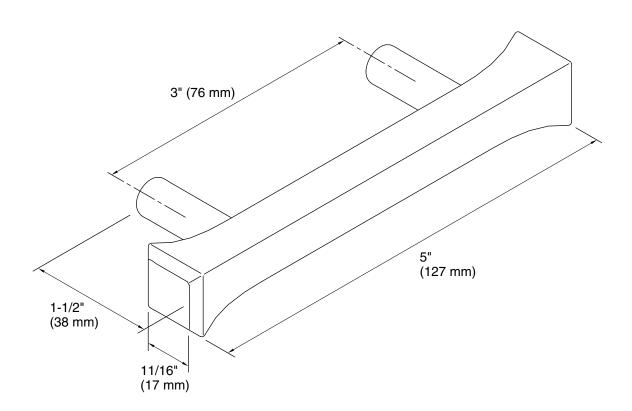

### **Technical Information**

All product dimensions are nominal. Material: Brass **Notes** Install this product according to the installation guide.