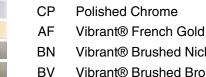

# **Available Colors/Finishes**

Color tiles intended for reference only.

**Color Code Description** 

Vibrant® Brushed Nickel

Vibrant® Brushed Bronze