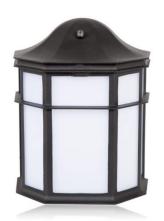

## Decorative Outdoor LED Wall Light Sconce with Dusk to Dawn Sensor 1200 Lumens, 3000K Warm White

MODEL: MEL-23100W

## PRODUCT SPECIFICATIONS

| MODEL             | MEL-23100W          |
|-------------------|---------------------|
| MANUFACTURER      | Maxxima             |
| LIGHT TYPE        | LED Outdoor Light   |
| COLOR             | Black               |
| QTY PACK SIZE     | Single              |
| WATTS             | 23                  |
| WATTS EQUIVALENT  | 120                 |
| BRIGHTNESS        | 1200                |
| LIGHT COLOR       | Warm White          |
| COLOR TEMPERATURE | 3000K               |
| CRI               | 84                  |
| LIFETIME HOURS    | 35000               |
| DIMMABLE          | No                  |
| BRIGHTNESS        | 5 of 5              |
| ENERGY STAR RATED | Yes                 |
| ETL LISTED        | Yes                 |
| SENSOR TYPE       | Dusk-to-Dawn Sensor |
| WIDTH             | 10.3"               |