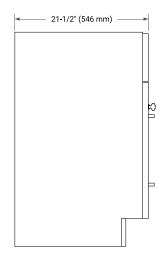

# ARIEL

## BASE CABINET DIMENSIONS

36" W x 21.5" D x 34.5" H



## FEATURES

- Solid wood frame & plywood panels
- Dovetail drawers and joints
- Soft closing doors & drawers

## HARDWARE FINISHES\*



Hardware comes preinstalled with the illustrated option. Other finishes are available on our online store if you prefer a different one.

# AVAILABLE COLORS





## PLAN VIEW



## SIDE VIEW





## **OVERALL DIMENSIONS**

37" W x 22" D x 1.5" H

## COUNTERTOP OPTIONS



Carrara Marble White Quartz

#### COUNTERTOP PLAN VIEW

### **FEATURES**

- Solid countertop with mitered edges & seams
- Undermount white oval sink
- Pre-drilled for 8" widespread faucet

### INCLUDED

- Countertop
- Matching Backsplash
- Oval Sink