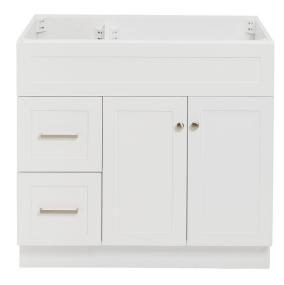

# ARIEL

## BASE CABINET DIMENSIONS

36" W x 21.5" D x 34.5" H

## FEATURES

- Solid wood frame & plywood panels
- Dovetail drawers and joints
- Soft closing doors & drawers