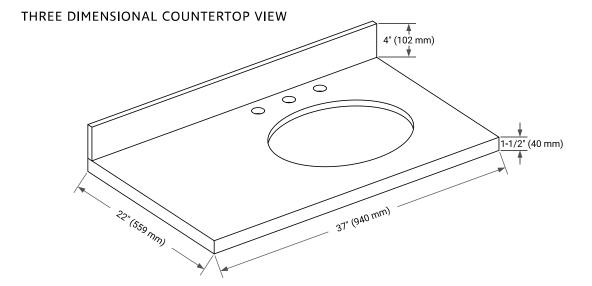

## **OVERALL DIMENSIONS**

37" W x 22" D x 1.5" H

### **FEATURES**

- Solid countertop with mitered edges & seams
- Undermount white oval sink
- Pre-drilled for 8" widespread faucet

### INCLUDED

- Countertop
- Matching Backsplash
- Oval Sink