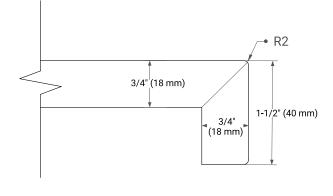

# ARIEL

## BASE CABINET DIMENSIONS

36" W x 21.5" D x 34.5" H



## FEATURES

- Solid wood frame & plywood panels
- Dovetail drawers and joints
- Soft closing doors & drawers

## HARDWARE FINISHES\*



Hardware comes preinstalled with the illustrated option. Other finishes are available on our online store if you prefer a different one.

# AVAILABLE COLORS





## PLAN VIEW



## SIDE VIEW





## **OVERALL DIMENSIONS**

37" W x 22" D x 1.5" H

## COUNTERTOP OPTIONS



Carrara Marble White Quartz

#### COUNTERTOP PLAN VIEW

### **FEATURES**

- Solid countertop with mitered edges & seams
- Undermount white oval sink
- Pre-drilled for 8" widespread faucet

### INCLUDED

- Countertop
- Matching Backsplash
- Oval Sink