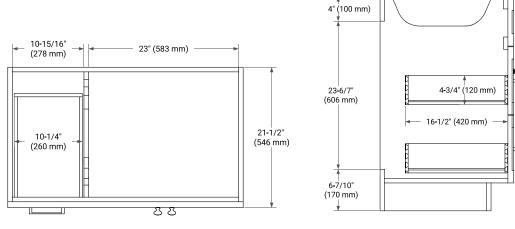

# ARIEL

## BASE CABINET DIMENSIONS

36" W x 21.5" D x 34.5" H



## FEATURES

- Solid wood frame & plywood panels
- Dovetail drawers and joints
- Soft closing doors & drawers

## HARDWARE FINISHES\*



Hardware comes preinstalled with the illustrated option. Other finishes are available on our online store if you prefer a different one.

# AVAILABLE COLORS





## PLAN VIEW



## SIDE VIEW





## **OVERALL DIMENSIONS**

37" W x 22" D x 1.5" H

## COUNTERTOP OPTIONS



Carrara Marble White Quartz

#### COUNTERTOP PLAN VIEW

### **FEATURES**

- Solid countertop with mitered edges & seams
- Undermount white oval sink
- Pre-drilled for 8" widespread faucet

### INCLUDED

- Countertop
- Matching Backsplash
- Oval Sink