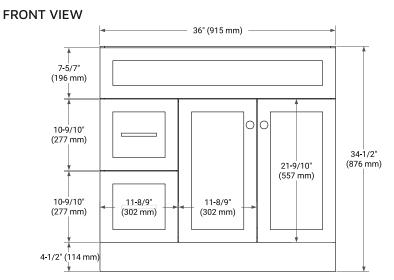

## BASE CABINET DIMENSIONS

36" W x 21.5" D x 34.5" H

## FEATURES

- Solid wood frame & plywood panels
- Dovetail drawers and joints
- Soft closing doors & drawers