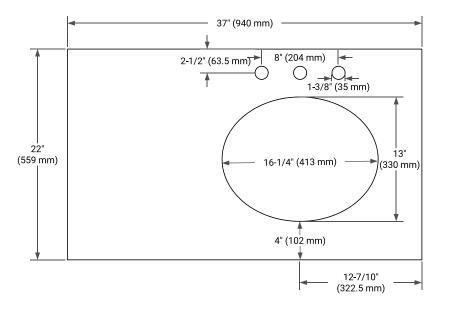

## PLAN VIEW

## **OVERALL DIMENSIONS**

37" W x 22" D x 1.5" H

#### COUNTERTOP PLAN VIEW

### **FEATURES**

- Solid countertop with mitered edges & seams
- Undermount white oval sink
- Pre-drilled for 8" widespread faucet