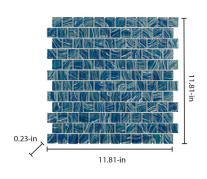

## **WAVES MARINA 1X1**

Piece Size: 11.81" x 11.81"

Coverage/Pc: 0.96 sqft/pc

Coverage/Box: 10.64/sqft

Presentation: Mesh Mounted

Chip Size: 1" x 1"
Thickness: 6 mm
Pieces/Box: 11
Material: Glass