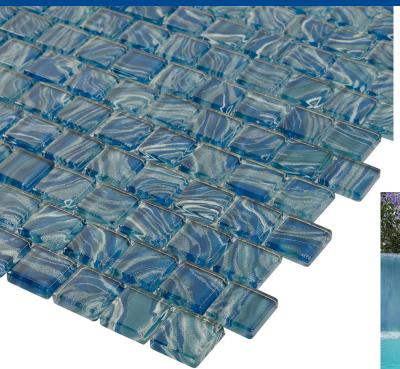

## **WAVES MARINA 1X1**

Piece Size: 11.81" x 11.81"

Coverage/Pc: 0.96 sqft/pc

Coverage/Box: 10.64/sqft

Presentation: Mesh Mounted

Chip Size: 1" x 1"
Thickness: 6 mm
Pieces/Box: 11
Material: Glass