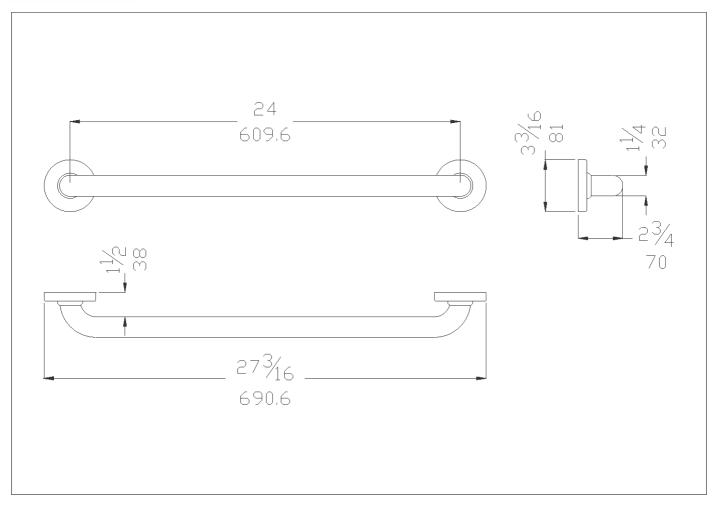

## Code G25JAS04 Series Contractor

Net weight lb. 3,26 Dimensions [WxDxH] In. 27 3/16x2 3/4x3 3/16

In use weight capacity Vertical lb. 449,74