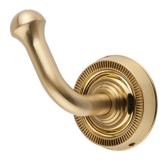

# Minted coat hook

Polished Nickel - RL060179

Satin Nickel - RL060162

Satin Brass - RL060186

All offered in satin brass, and satin nickel, polished nickel

В