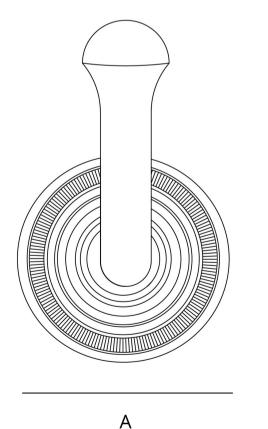

## **DIMENSIONS**

Overall length: 2 in. **(A)** Projection: 2.25 in. Height: 3.25 in. **(B)** Weight: 0.26 lbs.