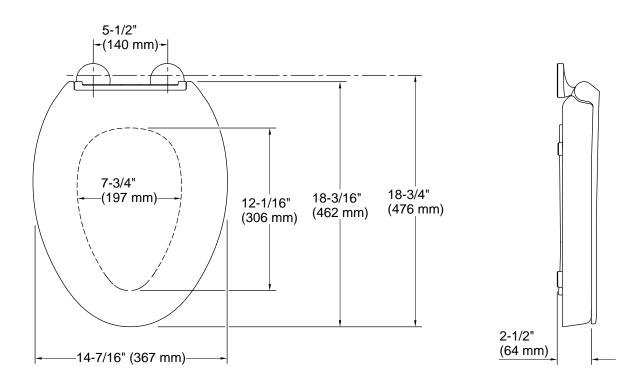

## **Technical Information**

All product dimensions are nominal.Seat shape type:ElongatedSeat front type:Closed-frontSeat-mounting<br/>holes:5-1/2" (140 mm)