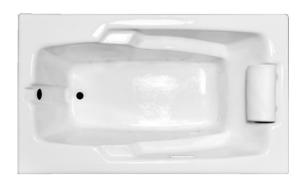

# MERCER VII 66" x 36" Drop-In Acrylic Air Bath

Model Number 3666MAH-WH Drop-In White Air Bath 3666MAH-BI

Drop-In Biscuit Air Bath

## **Technical Information**

- Cut-Out Dimensions: 63 3/4" x 34"
- Weight: 140 lbs.
- Water Depth to Overflow: 14"
- Water Operating Level: NA
- Water Capacity: 64 gal.
- Sump Dimension: 44" x 19"