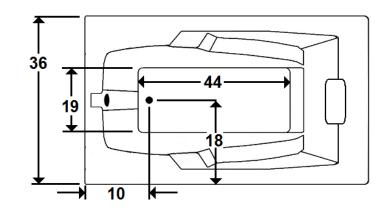

## **Technical Information**

- Cut-Out Dimensions: 63 3/4" x 34"
- Weight: 140 lbs.
- Water Depth to Overflow: 14"
- Water Operating Level: NA
- Water Capacity: 64 gal.
- Sump Dimension: 44" x 19"