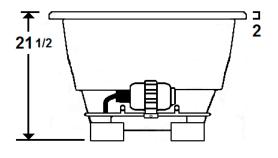

## **Technical Information**

- Cut-Out Dimensions: 63 3/4" x 34"
- Weight: 140 lbs.
- Water Depth to Overflow: 14"
- Water Operating Level: NA
- Water Capacity: 64 gal.
- Sump Dimension: 44" x 19"