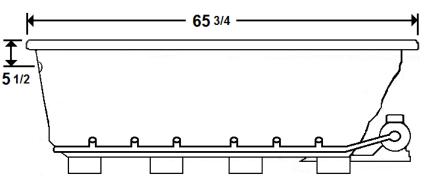

## **Technical Information**

- Cut-Out Dimensions: 63 3/4" x 34"
- Weight: 140 lbs.
- Water Depth to Overflow: 14"
- Water Operating Level: NA
- Water Capacity: 64 gal.
- Sump Dimension: 44" x 19"