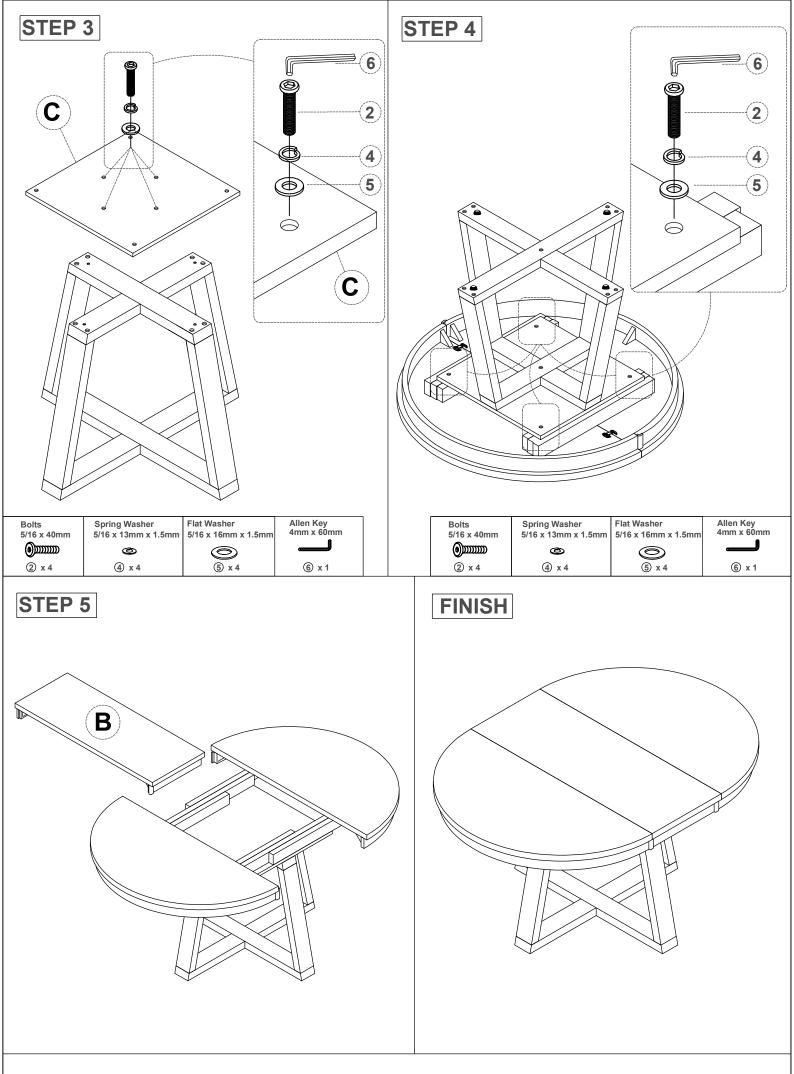

## **IMPORTANT NOTE:**

- 1 PLACE ALL PARTS ON A CLEAN AND SMOOTH SURFACE SUCH AS A RUG OP CARPET TO AVOID THE PARTS FROM BEING SCRATCHED.
- 2 BEFORE YOU BEGIN, KINDLY FOLLOW THE ASSEMBLY INSTRUCTIONS STEP BY STEP.
- (3) DO NOT TIGHEN ALL SCREWS AND BOLTS UNTIL THE TABLE IS FULLY STEP-UP

| Part List For One |                |  |      | Hardware List For One |                                   |       |
|-------------------|----------------|--|------|-----------------------|-----------------------------------|-------|
| No                | Parts Desc.    |  | Q'ty | No                    | Hardware Desc.                    | Q'ty  |
| A                 | TOP PANEL      |  | 1pcs | 1                     | Bolts                             | 16pcs |
| В                 | LFAF           |  | 1pcs | 2                     | Bolts 5/16"* 40mm                 | 8pcs  |
| С                 | MOUNTING PLATE |  | 1pcs | 3                     | Bolts                             | 2pcs  |
| D                 | BOTTOM LEGS    |  | 1pcs | 4                     | Spring Washer 5/16"* 13mm x 1.5mm | 26pcs |
| Е                 | BOTTOM LEGS    |  | 1pcs | 5                     | Flat Washer 5/16"* 16mm x 1.5mm   | 26pcs |
| F                 | LEGS           |  | 4pcs | 6                     | Allen Key                         | 4000  |
| G                 | MIDDLE LEGS    |  | 1pcs |                       | 4mm*60mm                          | 1pcs  |
| Н                 | MIDDLE LEGS    |  | 1pcs |                       |                                   |       |