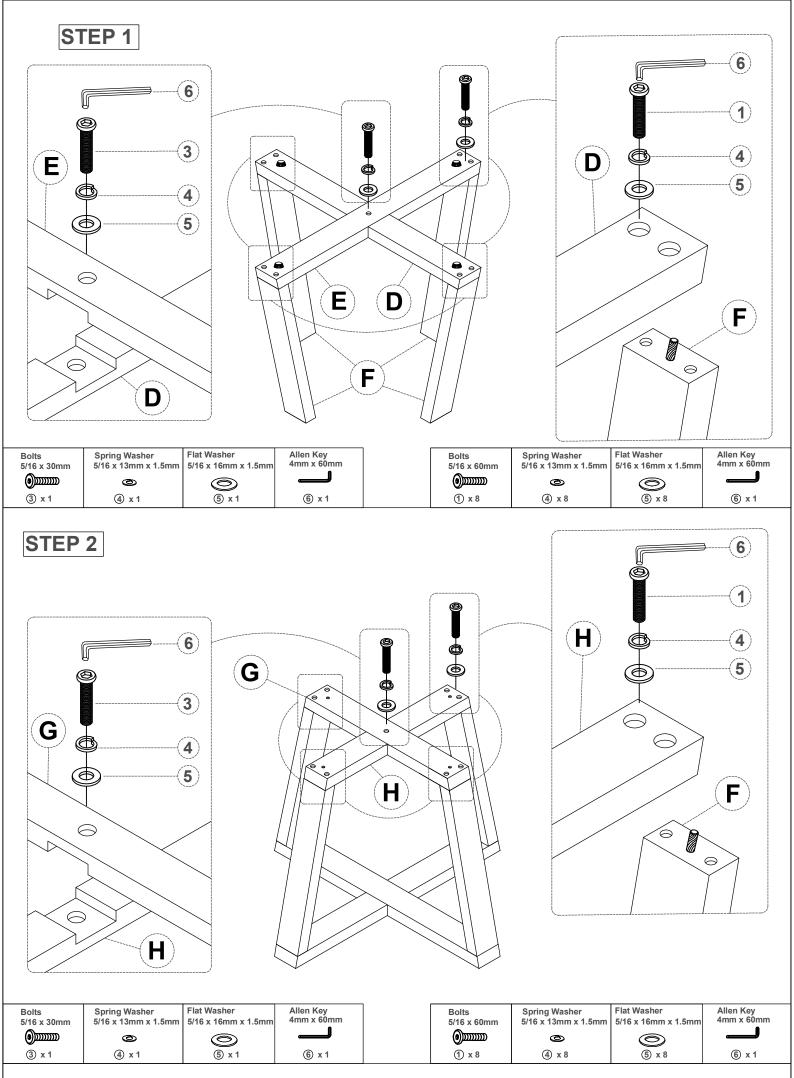

## **IMPORTANT NOTE:**

- 1 PLACE ALL PARTS ON A CLEAN AND SMOOTH SURFACE SUCH AS A RUG OP CARPET TO AVOID THE PARTS FROM BEING SCRATCHED.
- 2 BEFORE YOU BEGIN, KINDLY FOLLOW THE ASSEMBLY INSTRUCTIONS STEP BY STEP.
- (3) DO NOT TIGHEN ALL SCREWS AND BOLTS UNTIL THE TABLE IS FULLY STEP-UP

| Part List For One |                |  |      | Hardware List For One |                                   |       |
|-------------------|----------------|--|------|-----------------------|-----------------------------------|-------|
| No                | Parts Desc.    |  | Q'ty | No                    | Hardware Desc.                    | Q'ty  |
| A                 | TOP PANEL      |  | 1pcs | 1                     | Bolts                             | 16pcs |
| В                 | LFAF           |  | 1pcs | 2                     | Bolts 5/16"* 40mm                 | 8pcs  |
| С                 | MOUNTING PLATE |  | 1pcs | 3                     | Bolts                             | 2pcs  |
| D                 | BOTTOM LEGS    |  | 1pcs | 4                     | Spring Washer 5/16"* 13mm x 1.5mm | 26pcs |
| Е                 | BOTTOM LEGS    |  | 1pcs | 5                     | Flat Washer 5/16"* 16mm x 1.5mm   | 26pcs |
| F                 | LEGS           |  | 4pcs | 6                     | Allen Key                         | 4000  |
| G                 | MIDDLE LEGS    |  | 1pcs |                       | 4mm*60mm                          | 1pcs  |
| Н                 | MIDDLE LEGS    |  | 1pcs |                       |                                   |       |