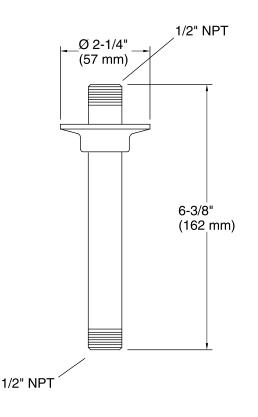

#### Features

- 1/2" NPT connection.
- For use with overhead rainheads.
- 6" (152 mm) shower arm.

### **Technical Information**

All product dimensions are nominal.