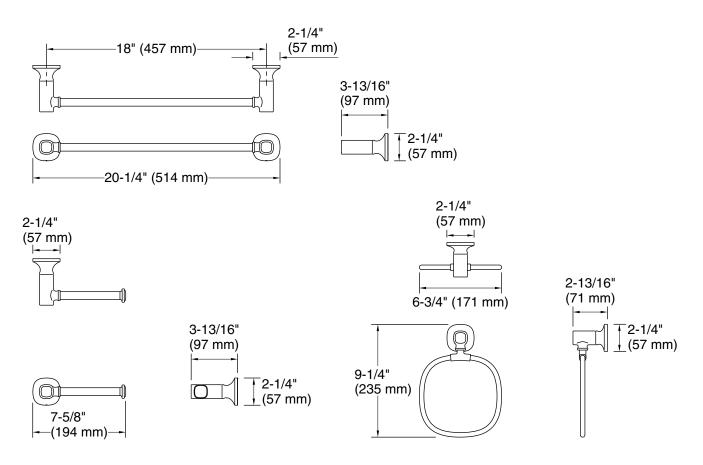

# Ealing® Three-piece bathroom accessory set K-R31070

## **Technical Information**

All product dimensions are nominal. Material: Zinc