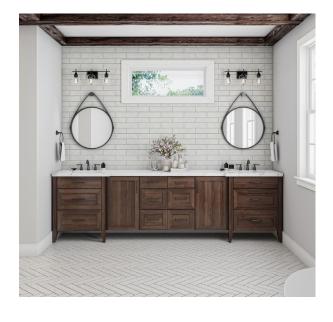

## 3x13 SILVER WOODS

Colors

Sizes

3x13

These wood look porcelain planks in a soft gray hue will compliment your space with a 3x13 inch size piece tile. Create a multitude of pattern options at installation. Suitable for floors as well.