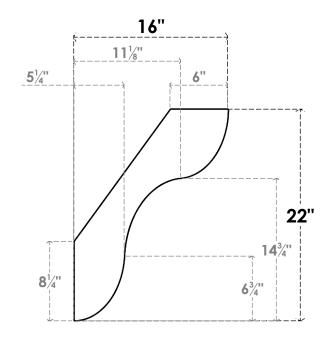

## ITEM NUMBER: BRCURO050X16000X22000CARRCPR

5"W X 16"D X 22"H CARMEL ROUGH CEDAR WOODGRAIN OPEN TIMBERTHANE BRACE, PRIMED TAN

**SIDE PROFILE** 

**FRONT PROFILE** 

**ISOMETRIC** 

GENERATED DATE: 04/05/2023