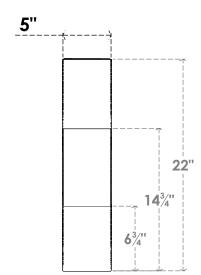

## ITEM NUMBER: BRCURO050X16000X22000CARRCPR

5"W X 16"D X 22"H CARMEL ROUGH CEDAR WOODGRAIN OPEN TIMBERTHANE BRACE, PRIMED TAN

**SIDE PROFILE** 

**FRONT PROFILE** 

**ISOMETRIC** 

GENERATED DATE: 04/05/2023