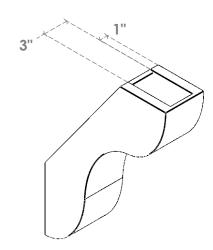

## ITEM NUMBER: BRCURO050X16000X22000CARRCPR

5"W X 16"D X 22"H CARMEL ROUGH CEDAR WOODGRAIN OPEN TIMBERTHANE BRACE, PRIMED TAN

**SIDE PROFILE** 

**FRONT PROFILE** 

**ISOMETRIC** 

GENERATED DATE: 04/05/2023