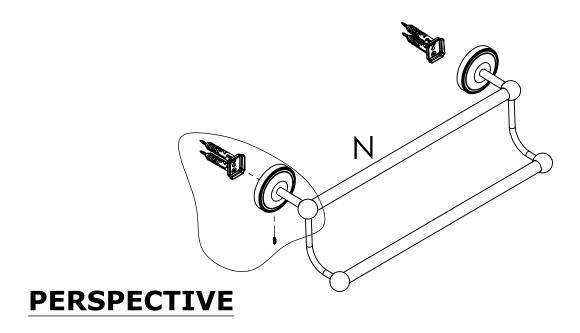

## **INSTALLATION INSTRUCTIONS**

**Step 2:** Attach Bracket to Mounting Plate.

Place bracket on mounting plate and secure by tightening set screw as shown below.