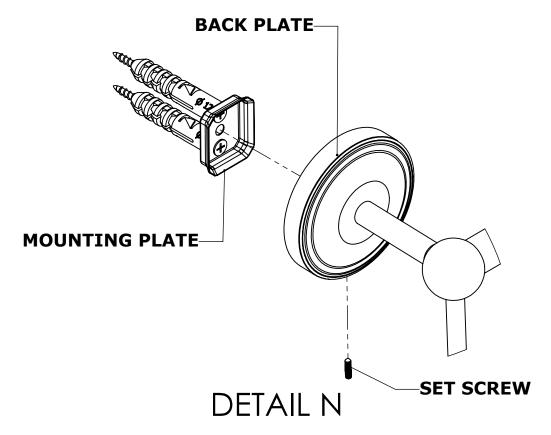

## **INSTALLATION INSTRUCTIONS**

**Step 2:** Attach Bracket to Mounting Plate.

Place bracket on mounting plate and secure by tightening set screw as shown below.