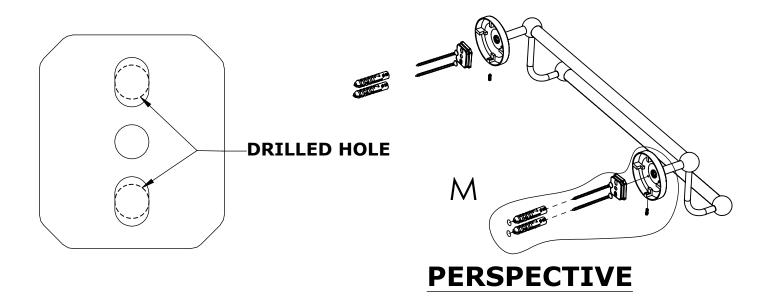

## Step 1: Drill holes in Wall for screw anchors and attach Mounting Plate to Wall

Determine your desired location for installation and make a mark for the location of the mounting plate. Remove mounting plate from backplate by loosening set screw in backplate as pictured below. Place center hole of mounting plate over mark made above. Make 2 marks where mounting screws will be placed as shown below. Drill hole at each of the marks. (You may substitute other style mounting anchors or screws if desired). Place anchors into the holes made. Place mounting plate over holes and secure to mounting surface using screws as shown below.

**DETAIL M** 