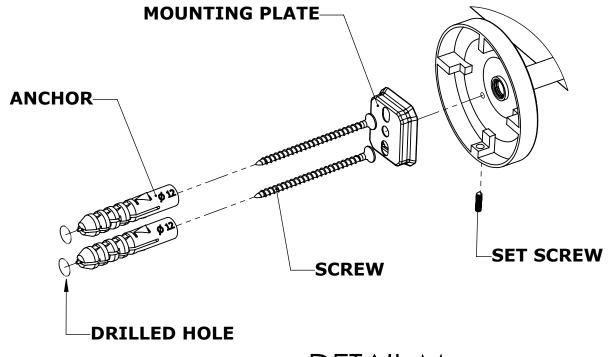

## Step 1: Drill holes in Wall for screw anchors and attach Mounting Plate to Wall

Determine your desired location for installation and make a mark for the location of the mounting plate. Remove mounting plate from backplate by loosening set screw in backplate as pictured below. Place center hole of mounting plate over mark made above. Make 2 marks where mounting screws will be placed as shown below. Drill hole at each of the marks. (You may substitute other style mounting anchors or screws if desired). Place anchors into the holes made. Place mounting plate over holes and secure to mounting surface using screws as shown below.

**DETAIL M** 