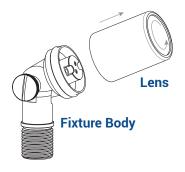

#### 2 REMOVE THE LENS

Unscrew the lens and remove it from the fixture body.

#### 4 INSTALL THE LENS

Screw the lens top back onto the fixture body and hand tighten until snug.