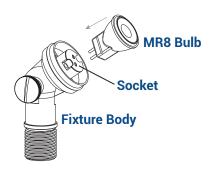

#### **PACKAGE CONTENTS**

- A. (1) Fixture Body
- B. (1) MR8 Bulb

C. (1) Stake

#### 2 REMOVE THE LENS

Unscrew the lens and remove it from the fixture body.

#### 3 INSTALL MR8 BULB

Insert MR8 bulb with correct wattage and type marked on fixture label.

CAUTION: Do not exceed maximum wattage marked on luminaire label.

NOTE: DO NOT touch MR8 bulb with bare hands. Use soft cloth to handle the bulb.