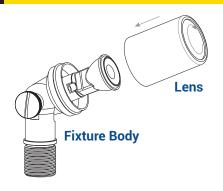

#### 2 REMOVE THE LENS

Unscrew the lens and remove it from the fixture body.

#### 4 INSTALL THE LENS

Screw the lens top back onto the fixture body and hand tighten until snug.