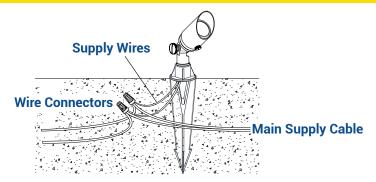

#### 8 WIRE CONNECTIONS

Strip two leads from fixture supply wires. Using two UL listed wire connectors (not provided), connect leads from fixture supply wires to main supply cable leads.