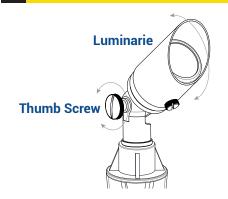

### 9 ADJUST DIRECTIONS

Loosen the thumb screw at the joint and adjust the luminaire to your desired direction. Always tighten the thumb screw after adjustment.