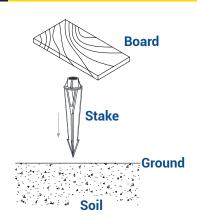

### **6 INSTALL STAKE**

Determine your desired location for mounting the transformer. Hammer the stake into the ground until flange of stake is flush to grade. To avoid damage to the stake, place a board on top of the stake while hammering.

Note: If the ground is hard and the stake is difficult to install, make a crosscut in the ground using a flat shovel.