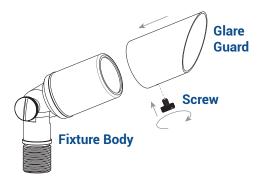

#### REMOVE GLARE GUARD

Loosen the screw and remove the glare guard from the fixture body.

VOLT® Adjustable Outdoor Brass Spot Light - LAL-SPKIT3

#### 5 INSTALL THE GLARE GUARD

Place the glare guard back onto the fixture body and secure with previously removed screw. Hand tighten until snug.