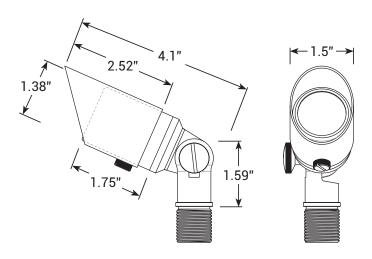

nnectors that are suitable for outdoor use.
- 6. Position the wire connector so that it is located within 6 inches (15.2 cm) from a building structure, luminaire, or fitting.

#### **IMPORTANT SAFETY INFORMATION**

#### LIT FIXTURE IS HOT!

WARNING - To reduce the risk of FIRE OR INJURY TO PERSONS.

- 1. Turn off/unplug and allow to cool before reducing lamp.
- 2. Lamp gets HOT quickly!
- 3. Do not touch the hot lens, guard or cowl.
- 4. Keep lamp away from materials that may burn.
- 5. Do not touch lamp at any time.
- 6. Use a soft cloth.
- 7. Oil from skin may damage lamp.
- 8. Do not operate the fixture with a damaged or missing lens or shield.

#### **SAVE THESE INSTRUCTIONS**

#### **PACKAGE CONTENTS**

- A. (1) Fixture Body
- B. (1) MR8 Bulb

C. (1) Stake

## **PRODUCT DIMENSIONS**



#### REMOVE GLARE GUARD



Loosen the screw and remove the glare guard from the fixture body.



VOLT® Adjustable Outdoor Brass Spot Light - LAL-SPKIT3

#### 2 REMOVE THE LENS



Unscrew the lens and remove it from the fixture body.

#### 3 INSTALL MR8 BULB



Insert MR8 bulb with correct wattage and type marked on fixture label.

CAUTION: Do not exceed maximum wattage marked on luminaire label.

NOTE: DO NOT touch MR8 bulb with bare hands. Use soft cloth to handle the bulb.

#### 4 INSTALL THE LENS



Screw the lens top back onto the fixture body and hand tighten until snug.

#### 5 INSTALL THE GLARE GUARD



Place the glare guard back onto the fixture body and secure with previously removed screw. Hand tighten until snug.

### **6 INSTALL STAKE**



Determine your desired location for