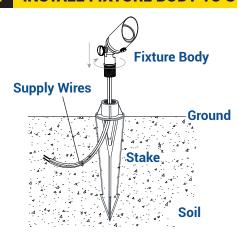

## 7 INSTALL FIXTURE BODY TO STAKE

Pass supply wires through the center of the stake and thread the fixture body onto the stake. Hand tighten until snug. Clear away area in ground and lay supply wires into wireway slots.

### **6 INSTALL STAKE**

Determine your desired location for mounting the transformer. Hammer the stake into the ground until flange of stake is flush to grade. To avoid damage to the stake, place a board on top of the stake while hammering.