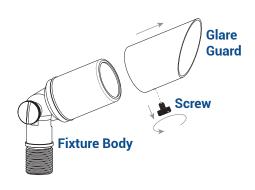

#### REMOVE GLARE GUARD

Loosen the screw and remove the glare guard from the fixture body.

VOLT® Adjustable Outdoor Brass Spot Light - LAL-SPKIT3

#### 5 INSTALL THE GLARE GUARD

Place the glare guard back onto the fixture body and secure with previously removed screw. Hand tighten until snug.