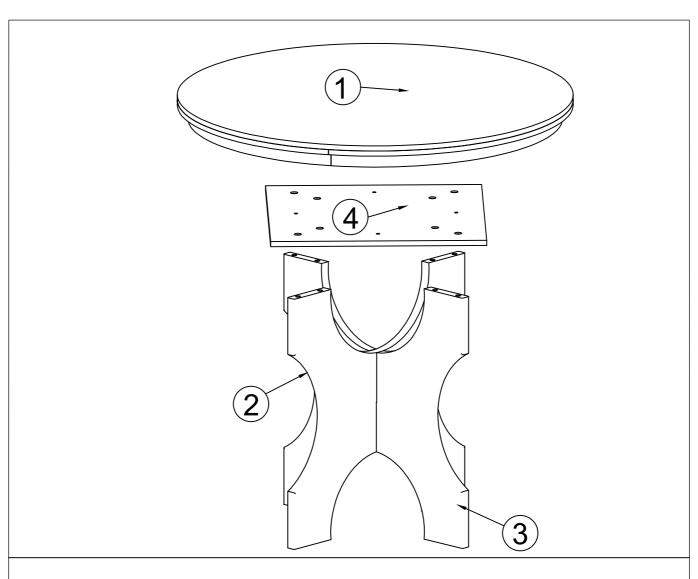

## **ASSEMBLY INSTRUCTIONS**

### **DINING TABLE**

If you have any questions, please feel free to contact us. Email: lowes.team@qualfurn.net



WF309346

### **IMPORTANT NOTE:**

- 1 PLACE ALL PARTS ON A CLEAN AND SMOOTH SURFACE SUCH AS A RUG OR CARPET TO AVOID THE PARTS FROM BEING SCRATCHED.
- ② BEFORE YOU BEGIN, KINDLY FOLLOW THE ASSEMBLY INSTRUCTIONS STEP BY STEP.
- ③ DO NOT TIGHTEN ALL SCREWS AND BOLTS UNTIL THE CHAIR IS FULLY SET-UP.



### Hardware List For One Table

| A      |                     |                     |
|--------|---------------------|---------------------|
|        | Ø1/4" x 40mm        | Ø1/4" x 28mm        |
|        | BOLT (8PCS)         | BOLT (4PCS)         |
| (C)    |                     |                     |
|        | Ø1/4" x 11mm        | Ø1/4" x 18mm        |
|        | LOCK WASHER (12PCS) | FLAT WASHER (12PCS) |
| E      |                     |                     |
|        | 4MM                 |                     |
|        | ALLEN (1PC)         |                     |
| 2 OF 5 |                     |                     |

# **Part List For One Chair**





# STEP 4: 5 OF 5