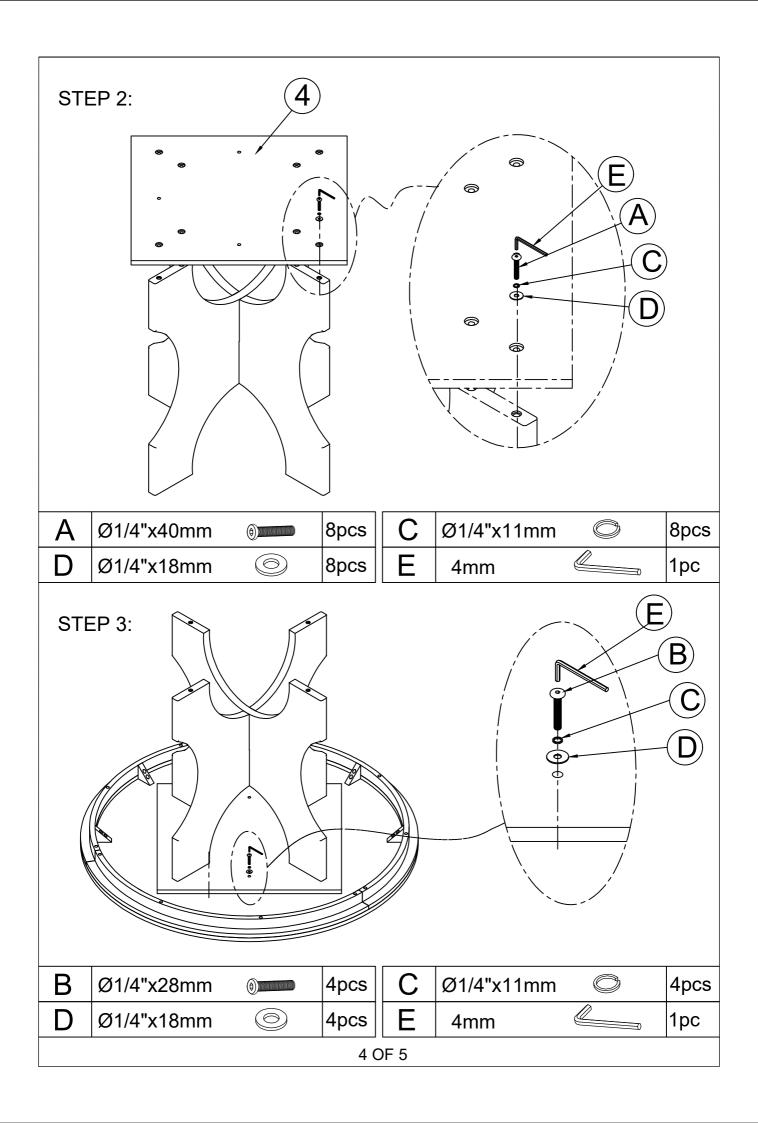

### Hardware List For One Table

| A      |                     |                     |
|--------|---------------------|---------------------|
|        | Ø1/4" x 40mm        | Ø1/4" x 28mm        |
|        | BOLT (8PCS)         | BOLT (4PCS)         |
| (C)    |                     |                     |
|        | Ø1/4" x 11mm        | Ø1/4" x 18mm        |
|        | LOCK WASHER (12PCS) | FLAT WASHER (12PCS) |
| E      |                     |                     |
|        | 4MM                 |                     |
|        | ALLEN (1PC)         |                     |
| 2 OF 5 |                     |                     |