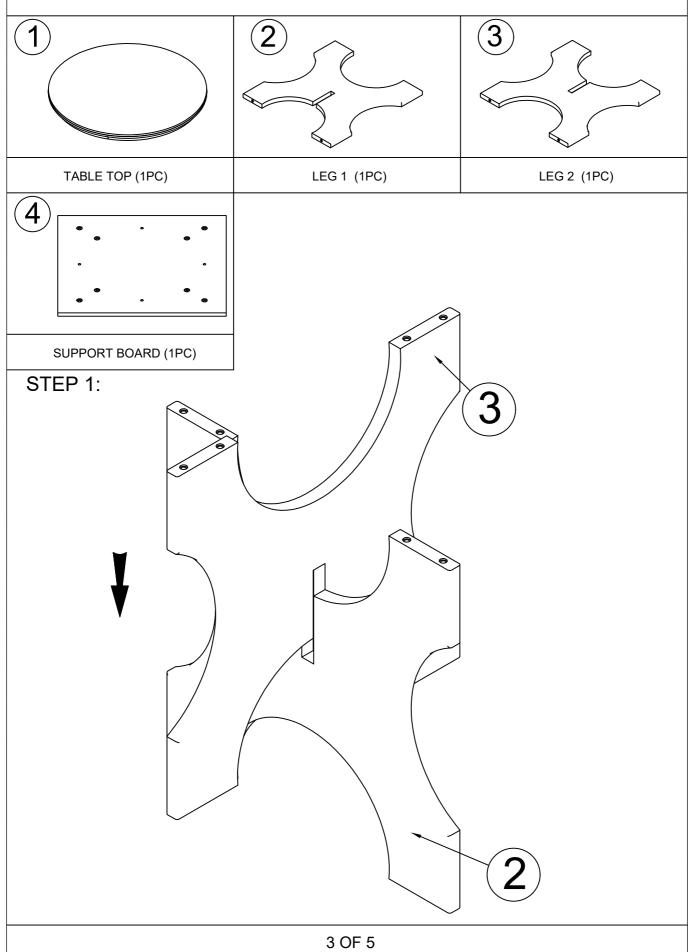

KINDLY FOLLOW THE ASSEMBLY INSTRUCTIONS STEP BY STEP.
- ③ DO NOT TIGHTEN ALL SCREWS AND BOLTS UNTIL THE CHAIR IS FULLY SET-UP.



### Hardware List For One Table

| A      |                     |                     |
|--------|---------------------|---------------------|
|        | Ø1/4" x 40mm        | Ø1/4" x 28mm        |
|        | BOLT (8PCS)         | BOLT (4PCS)         |
| (C)    |                     |                     |
|        | Ø1/4" x 11mm        | Ø1/4" x 18mm        |
|        | LOCK WASHER (12PCS) | FLAT WASHER (12PCS) |
| E      |                     |                     |
|        | 4MM                 |                     |
|        | ALLEN (1PC)         |                     |
| 2 OF 5 |                     |                     |

# **Part List For One Chair**





# STEP 4: 5 OF 5