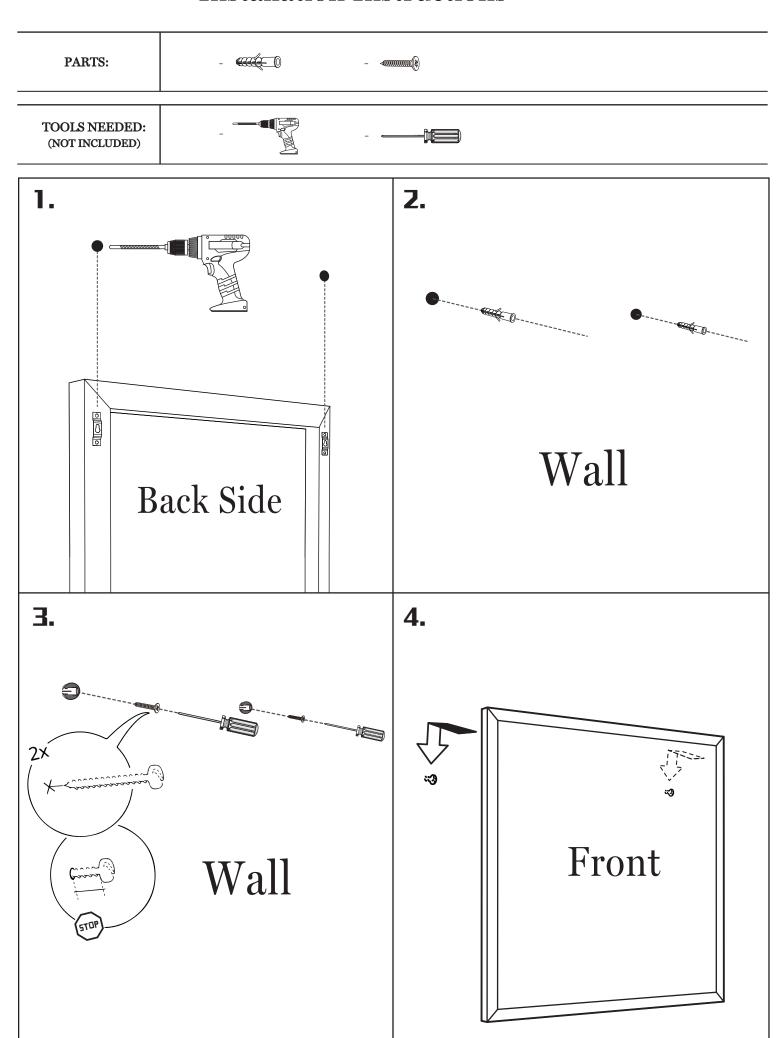

ects to open plastic wrapped components as damage to product or components may result.

#### Warning:

CHOKING HAZARD - Small Parts. Adult Assembly Required.

#### DO NOT ALLOW CHILDREN TO CLIMB ON FURNITURE

Serious or fatal injuries can occur from furniture tipping over. You must install Tipping Restraint Hardware (where included) to help prevent the unit from tipping and causing accidental injury, instability, death or damage. The tipping restraint is intended only as a safety measure, it is not a substitute for proper adult supervision.

To help prevent furniture from tipping over it must be permanently attached to the wall. Anti-Tip Safety Wall Straps suitable for the unit weight and wall materials (if not included) should be purchased and installed.

# **Installation Instructions**



## Quality and Safety Guidelines:

- Please follow the static and dynamic weight capacity limits provided on this item. If you are unsure of the weight capacities for this product, email us at customerexperience@theubiquegroup.com or call 866-552-2810.
- For maintenance instructions and replacement parts, please email us at customerexperience@theubiquegroup.com or call 866-552-2810.
- Intended for indoor use only.
- Carefully follow assembly instructions and instructions for hanging the products on the wall. It is important to use the correct wall anchors or screw into wall studs.
- For product longevity, product safety and product integrity, store indoors in a dry location. For additional storage instructions, please email us at customerexperience@theubiquegroup.com or call 866-552-2810