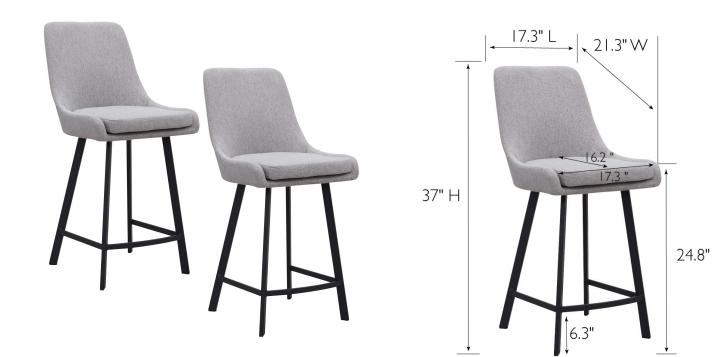

## **SPECIFICATIONS**

| MATERIAL CONSTRUCTION:     | Fabric/Steel                |
|----------------------------|-----------------------------|
| ASSEMBLY REQUIRED:         | Yes                         |
| TOOLS NEEDED FOR ASSEMBLY: | Allen Wrench                |
| ASSEMBLED DIMENSIONS:      | 37" H × 17.3" L × 21.3" W   |
| ASSEMBLED WEIGHT:          | 3.4 lbs.                    |
| WEIGHT CAPACITY:           | 264 lbs.                    |
| CONCEALED SCREWS:          | No                          |
| FRAME STYLE:               | Modern                      |
| BACK REST DIMENSIONS:      | 4.2" H ×  3.8" W            |
| SEAT DIMENSIONS:           | 24.8" H × 17.3" W × 16.2" D |
| SEAT MATERIAL:             | Upholstered                 |
| UPHOLSTERY MATERIAL:       | Polyester                   |
| LEG MATERIAL:              | Steel                       |
| FINISH TYPE:               | No                          |