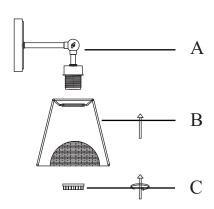

### **PACKAGE CONTENTS**

| PART | DESCRIPTION                               | QUANTITY |
|------|-------------------------------------------|----------|
| A    | Fixture                                   | 1        |
| В    | Shade                                     | 1        |
| С    | Socket ring (preassembled to Fixture (A)) | 1        |

### **Hardware Used**

Long mounting screw

x 1

**DD** Crossbar

5. Remove socket ring (C). Install shade (B) over socket of fixture (A), then secure with socket ring (C).

6. Install light bulb (not included). Use one standard-base bulbs.