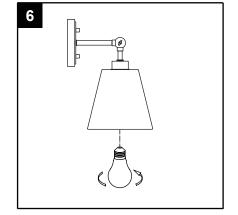

### **Hardware Used**

Long mounting screw

x 1

**DD** Crossbar

5. Remove socket ring (C). Install shade (B) over socket of fixture (A), then secure with socket ring (C).

6. Install light bulb (not included). Use one standard-base bulbs.