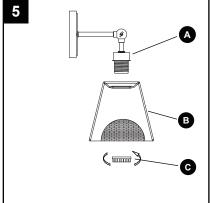

### **Hardware Used**

Long mounting screw

x 1

**DD** Crossbar

5. Remove socket ring (C). Install shade (B) over socket of fixture (A), then secure with socket ring (C).

6. Install light bulb (not included). Use one standard-base bulbs.