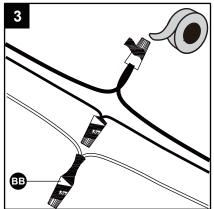

white to white (neutral). Attach copper

3. Attach wire nuts (BB). Tape wire nuts (BB) and wires together.

## **Hardware Used**

Wire nut

4. Align the 2 screws(AA) through the holes of the back plate, and fix them with screw nuts.