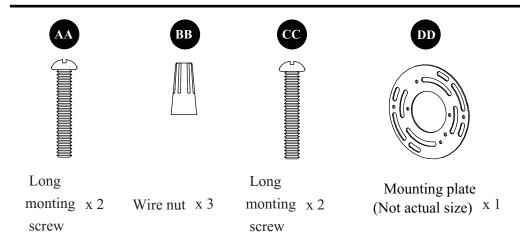

# **HARDWARE CONTENTS(shown actual size)**

### **Hardware Used**

Crossbar

Long mounting screw ( x 2

2. Strip 3/4 in. of insulation from wire ends. Twist stripped ends together with pliers (not included), black to black (power) and

wire to ground wire. Helpful hint: If necessary, attach copper ground wire to grounded outlet box.

white to white (neutral). Attach copper

3. Attach wire nuts (BB). Tape wire nuts (BB) and wires together.

## **Hardware Used**

Wire nut

4. Align the 2 screws(AA) through the holes of the back plate, and fix them with screw nuts.

### **Hardware Used**

Long mounting screw

x 1

**DD** Crossbar

5. Remove socket ring (C). Install shade (B) over socket of fixture (A), then secure with socket ring (C).

6. Install light bulb (not included). Use one standard-base bulbs.