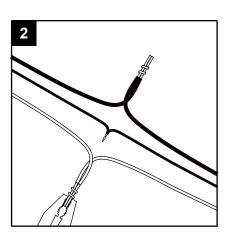

### **Hardware Used**

Crossbar

Long mounting screw ( x 2

2. Strip 3/4 in. of insulation from wire ends. Twist stripped ends together with pliers (not included), black to black (power) and

wire to ground wire. Helpful hint: If necessary, attach copper ground wire to grounded outlet box.

white to white (neutral). Attach copper

3. Attach wire nuts (BB). Tape wire nuts (BB) and wires together.