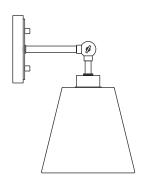

# **Wall Sconce**

### **PACKAGE CONTENTS**

| PART | DESCRIPTION                               | QUANTITY |
|------|-------------------------------------------|----------|
| A    | Fixture                                   | 1        |
| В    | Shade                                     | 1        |
| С    | Socket ring (preassembled to Fixture (A)) | 1        |