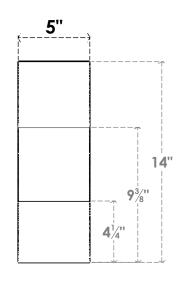

## ITEM NUMBER: BRCURO050X14000X14000CARRCPR

5"W X 14"D X 14"H CARMEL ROUGH CEDAR WOODGRAIN OPEN TIMBERTHANE BRACE, PRIMED TAN

**SIDE PROFILE** 

**FRONT PROFILE** 

**ISOMETRIC** 

GENERATED DATE: 04/05/2023