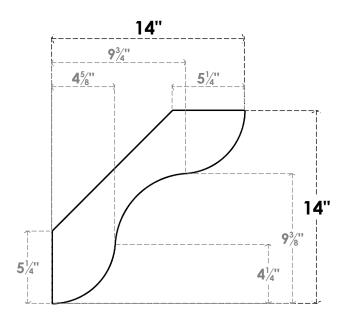

## ITEM NUMBER: BRCURO050X14000X14000CARRCPR

5"W X 14"D X 14"H CARMEL ROUGH CEDAR WOODGRAIN OPEN TIMBERTHANE BRACE, PRIMED TAN

**SIDE PROFILE** 

**FRONT PROFILE** 

**ISOMETRIC** 

GENERATED DATE: 04/05/2023