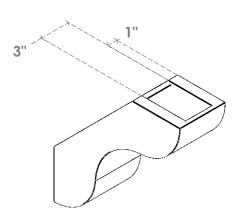

## ITEM NUMBER: BRCURO050X14000X14000CARRCPR

5"W X 14"D X 14"H CARMEL ROUGH CEDAR WOODGRAIN OPEN TIMBERTHANE BRACE, PRIMED TAN

**SIDE PROFILE** 

**FRONT PROFILE** 

**ISOMETRIC** 

GENERATED DATE: 04/05/2023