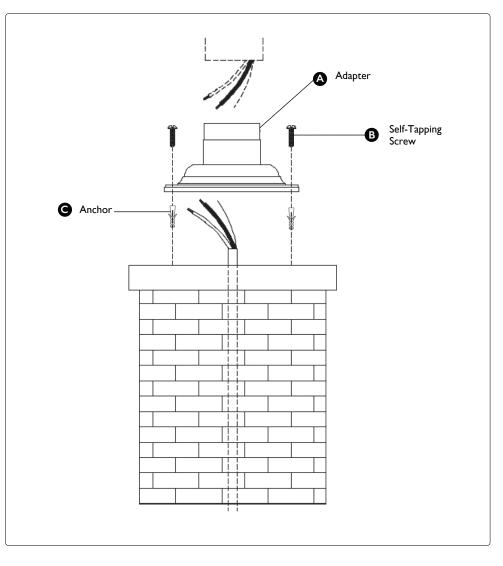

## Steps to Install

- I. Before installation, turn off the power at fuse or circuit breaker.
- Carefully unpack and identify all parts.
- Using the adapter (A) as a guide, lay out location of the 9/32 inch diameter anchor holes and position of conduit power feed (not included).
- Install conduit power feed through pedestal (not included) so it protrudes at least one inch above top surface of pedestal.
- Set anchors (C) into anchor holes.
- Set adapter (A) onto pedestal with holes aligned with anchors (C). Secure adapter (A) to pedestal with screws (B) provided. Caulk around base of adapter (A) to prevent water from entering.
- 7. Install fixture according to instructions furnished with fixture threading power wires through conduit power feed.
- 8. Connect supply cable to power source according to NEC and UL requirements.
- 9. After installation, turn on the power at fuse or circuit breaker.