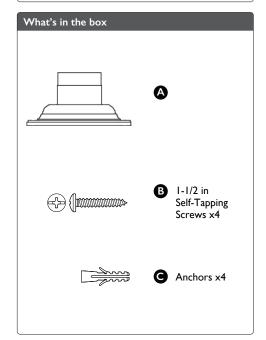

Remove the fixture and the mounting package from the box and make sure that no parts are missing by referencing the illustrations on the installation instructions. Tools are required when installing this fixture.

## Steps to Install

- I. Before installation, turn off the power at fuse or circuit breaker.
- Carefully unpack and identify all parts.
- Using the adapter (A) as a guide, lay out location of the 9/32 inch diameter anchor holes and position of conduit power feed (not included).
- Install conduit power feed through pedestal (not included) so it protrudes at least one inch above top surface of pedestal.
- Set anchors (C) into anchor holes.
- Set adapter (A) onto pedestal with holes aligned with anchors (C). Secure adapter (A) to pedestal with screws (B) provided. Caulk around base of adapter (A) to prevent water from entering.
- 7. Install fixture according to instructions furnished with fixture threading power wires through conduit power feed.
- 8. Connect supply cable to power source according to NEC and UL requirements.
- 9. After installation, turn on the power at fuse or circuit breaker.