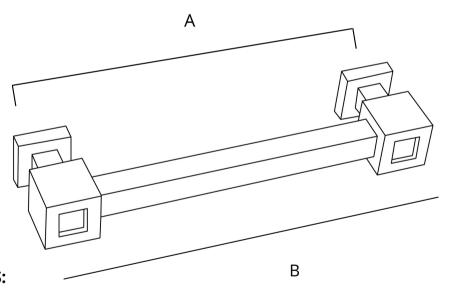

#### **DIMENSIONS**

Center to Center: 4 in. (A)
Overall length: 4.625 in. (B)

Projection: 1.125 in. Height: .625 in. Weight: 0.237lbs.