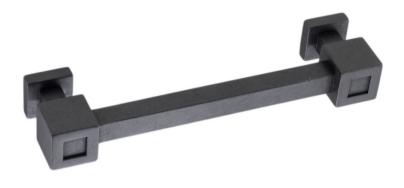

# Rhombus 4 in. center-to-center cube end pull

Polished Nickel - RL021729

Satin Nickel - RL021712

Oil Rubbed Bronze - RL021736