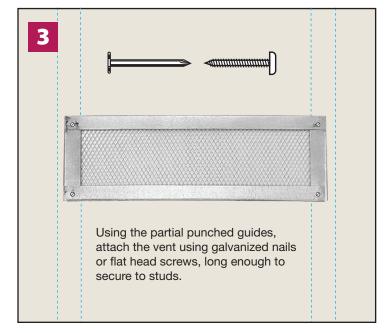

**CAUTION!** Working above grade is inherently dangerous, be sure that proper fall protection measures are in place. When working with power tools and sheet metal, gloves and eye protection are absolutely required.