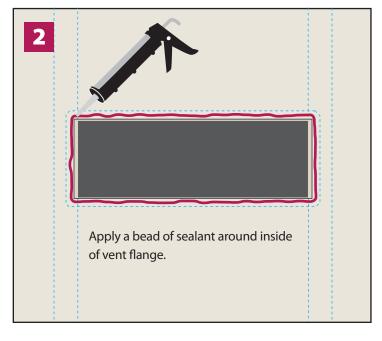

These installation guidelines are for use with typical or standard applications. It is always recommended to seek advice from a licensed professional, and to check with your local building inspector or building permit office for approvals and possible variations that may apply.