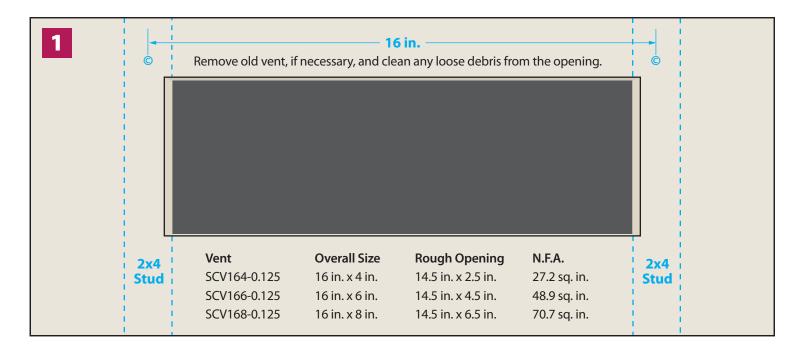

## INSTALLATION GUIDELINES FLAT SCREEN VENTS

**Flat Screen Vents** – Used where surface mount venting is needed or to cover openings where original installed vents have deteriorated. These vents are ideal for use where traditional framing members (studs) are 16 in. on center.