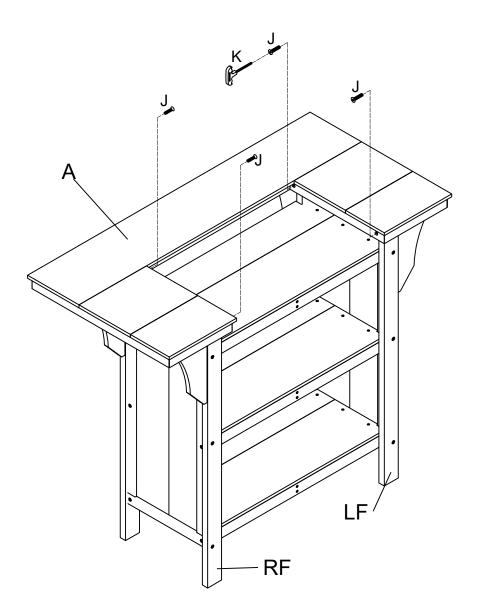

#### TABLE PARTS INCLUDED:

For Assistance Call 1-855-68-LUXEO or 855-685-8936

STEP 3:

STEP 4:

STEP 5: