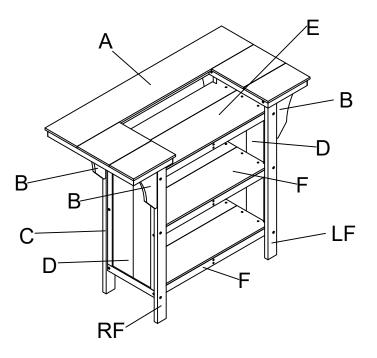

ck, chip, peel or rot.

Excluded from the limited warranty, we shall not be liable for any failure, defect or damage resulting from the following:

- 1. Our HDPE material are made with UV stabilizers to reduce fading. Exposure to sun can cause fading and color change to some extend over time due.
- 2. Abnormal use and neglect care of product
- 3. Damaged cause by misuse, vandalism, any act of God, environmental conditions and harsh chemical clean solutions
- 4. Rust or corrosion of stainless steel
- 5. Warranty does not cover normal wear and tear under normal use

LuXeo at its discretion will replace, repair or provide defective parts to the original purchaser. Pictures and original invoice are required for all warranty claims.



ASSEMBLY INSTRUCTIONS MODEL: LUX-1664

STRUCTURE DIAGRAM:



#### TABLE PARTS INCLUDED:



For Assistance Call 1-855-68-LUXEO or 855-685-8936





STEP 3:





STEP 4:

STEP 5: