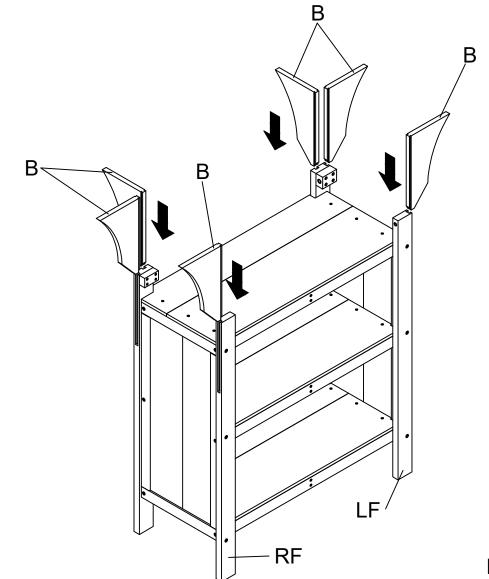

#### TABLE PARTS INCLUDED:

For Assistance Call 1-855-68-LUXEO or 855-685-8936

STEP 3:

STEP 4:

STEP 5: