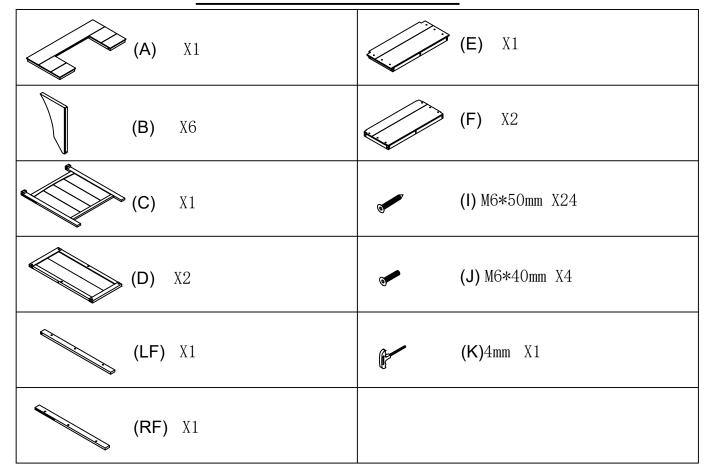

#### TABLE PARTS INCLUDED:

For Assistance Call 1-855-68-LUXEO or 855-685-8936

STEP 3:

STEP 4:

STEP 5: