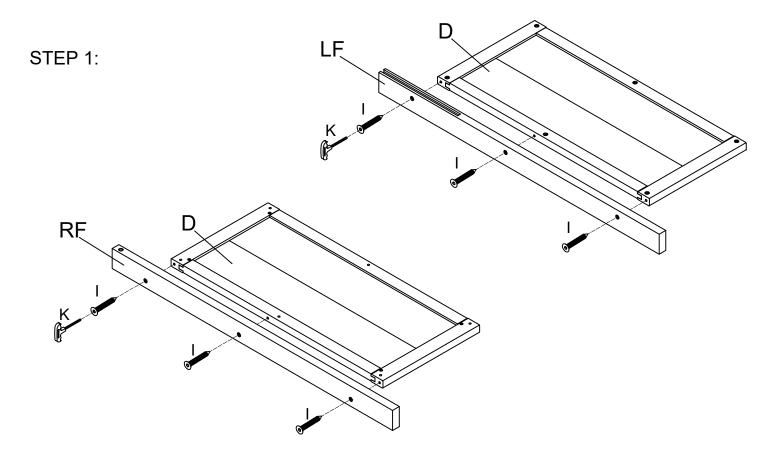

#### TABLE PARTS INCLUDED:

For Assistance Call 1-855-68-LUXEO or 855-685-8936

STEP 3:

STEP 4:

STEP 5: