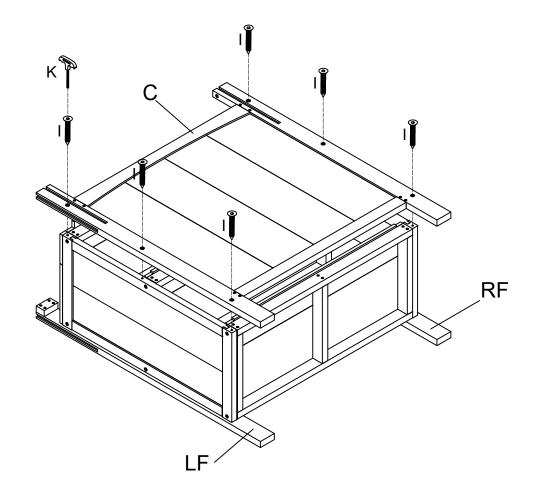

#### TABLE PARTS INCLUDED:

For Assistance Call 1-855-68-LUXEO or 855-685-8936

STEP 3:

STEP 4:

STEP 5: