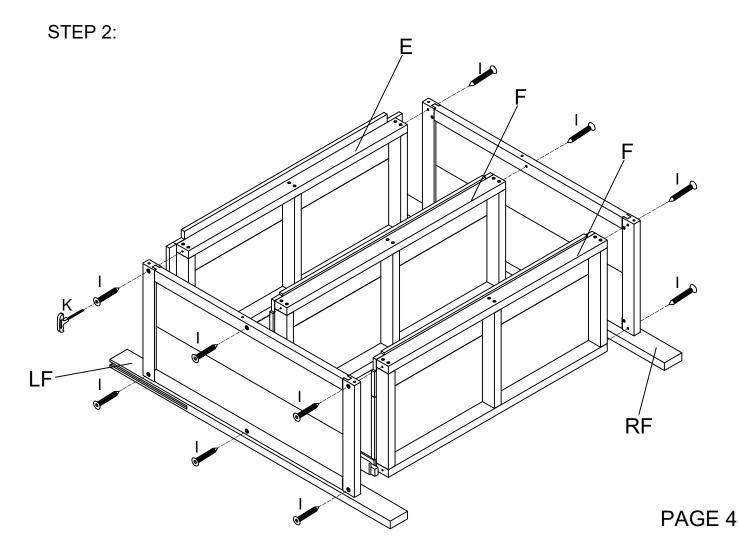

#### TABLE PARTS INCLUDED:

For Assistance Call 1-855-68-LUXEO or 855-685-8936

STEP 3:

STEP 4:

STEP 5: