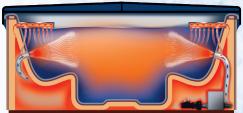

#### **ENERGY SAVER SYSTEM™**

Heat is generated by the spa's power equipment inside the cabinet. This heated air is captured and returned to the spa's water. This continually helps maintain the water temperature without running the heater as often. The heat recovery system saves you money by reducing electrical cost.