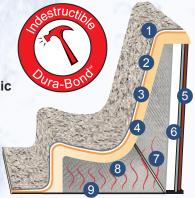

#### DURA-BOND™

This four layer, patented strengthening process combines the beauty of Lucite Plus Acrylic™ with a layer of ABS for shell strength and integrity. Then a double strengthening material is applied. This high density material has all the strengthening properties of fiberglass without the environmental concerns.

#### SHELL STRENGTHENING SYSTEM

- 1. Acrylic Plus™
- 2. ABS
- 3. Dura-Bond™ with Foam Insulation
- 4. Polyethylene Foam
- 5. Dura-Frame™ with Synthetic Reversible Panels
- 6. Polystyrene Insulation
- 7. Radiant Foil Insulation
- 8. Thermal Air Barrier
- 9. Moisture-Resistant Polyethylene Flooring