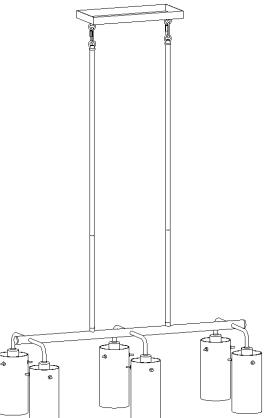

n the canopy on all sides. Any gaps between the mounting surface and canopy exceeding 3/16" should be corrected as required.
- 5. Make sure that the ceiling or wall can stand the weight of the lamp before installation.
- 6. Make sure the voltage you are using is **120V**. The maximum wattage is **40W** per bulb.
- 7. Keep the lamp away from acidic and alkaline substances in case of damaging the surface of the lamp.
- 8. When replacing bulbs, you should turn off or unplug the lamp and you must wait until it is cool as bulbs get hot quickly.
- 9. The safety instructions appearing in this manual are not meant to cover all possible conditions that may occur. It must be understood that common sense, caution and care must be used with any electrical products.

# **IMAGE FOR FINISHED PRODUCT:**



# TOOLS REQUIRED (NOT INCLUDED):

Before starting assembly and installation please prepare the needed tools as below picture

|  |        |                                         |                 |        | Contraction of Contra |
|--|--------|-----------------------------------------|-----------------|--------|---------------------------------------------------------------------------------------------------------------------------------------------------------------------------------------------------------------------------------------------------------------------------------------------------------------------------------------------------------------------------------------------------------------------------------------------------------------------------------------------------