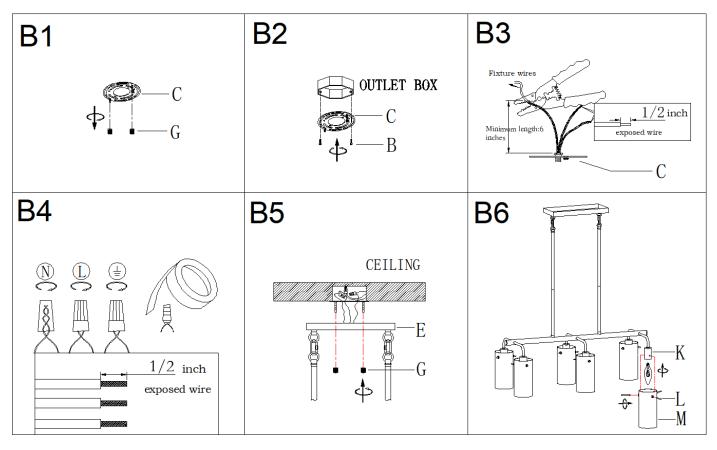

## 4. Make installation

Step B1 » Unscrew knob nuts (G) from mounting plate (C).

Step B2 » Attach mounting plate (C) to the outlet box with mounting screws (B).

Step B3 » If needed, shorten the fixture wires length. At this point, the remaining wire length measured above mounting plate (C) is at least 6".

#### Step B4 » Make wire connections

Connect wires as below wires connection shown. *PLEASE NOTE THAT GROUND WIRE IS BARE COPPER WIRE, NEVER CONNECT OTHER WIRES TO GROUND WIRES.* 

Twist wires together with plastic wire connectors until tightly joined, and wrap each connector with approved electrical tape. Be sure that no wire strands are exposed and then carefully tuck all wires into the outlet box.

Step B5 » Raise canopy (E) to the ceiling and secure canopy (E) in place by tightening knob nuts (G) onto pre-assembled screws on mounting plate (C).

NOTE: canopy (E) should be snug against the ceiling with knob nuts (G). If not, remove canopy (E), adjust the threaded length of pre-assembled mounting screws on mounting plate assembly (C):

- First, unscrew the pre-assembled hex nuts.
- Then, screw the pre-assembled mounting screws in or out of mounting plate (C).
- When the secure length is achieved, tighten the pre-assembled hex nuts and back to Step B5.
- Step B6 » 1) Remove screws (L) from sockets (K).
  - 2) Install bulbs (not included) (Please do not exceed the maximum wattage recommended on the socket.)
  - 3) Carefully place glass shades (M) on sockets (K), and secure them with screws (L).