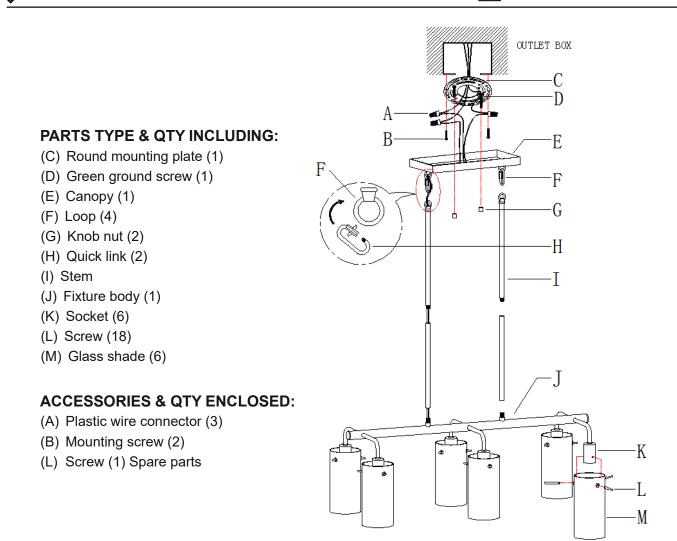

## **ASSEMBLY & INSTALLATION INSTRUCTIONS:**

- 1. Carefully remove the fixture from the carton and check that all parts and accessories are included as shown in the above illustration.
- 2. Make pre-installation