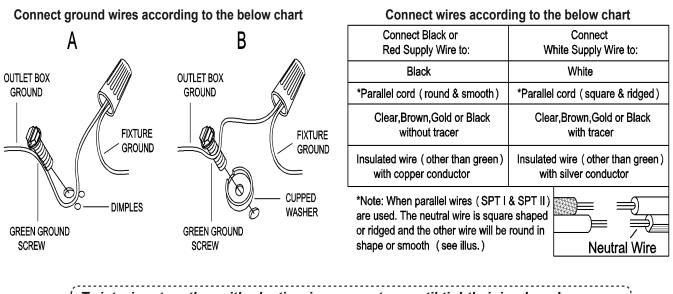

#### Step B4 » Make wire connections

Connect wires as below wires connection shown. *PLEASE NOTE THAT GROUND WIRE IS BARE COPPER WIRE, NEVER CONNECT OTHER WIRES TO GROUND WIRES.* 

Twist wires together with plastic wire connectors until tightly joined, and wrap each connector with approved electrical tape. Be sure that no wire strands are exposed and then carefully tuck all wires into the outlet box.