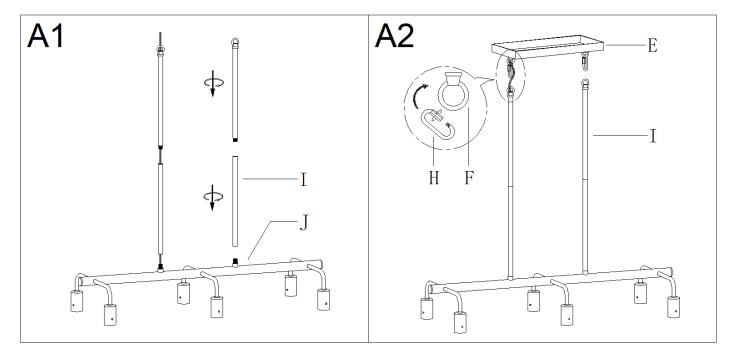

Step A1 » Choose the needed stems (I), and pass fixture wires through the chosen stems (I), then screw stems (I) together onto the top of fixture body (J).

Step A2 » Attach quick links (H) to loops (F) on canopy (E) and the top of stems (I).

Carefully pass the fixture wires through loops (F) and canopy (E). Gently pull the wires to ensure the wires are not stressed.