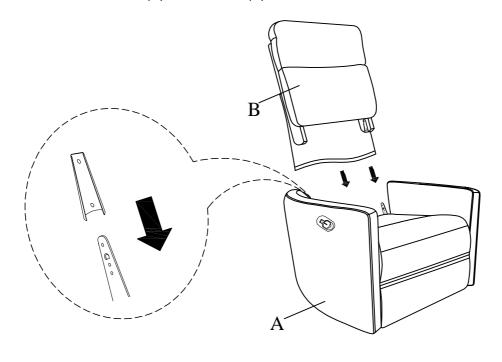

If you have any questions, please feel free to contact us. Email: lowes.team@qualfurn.net

### **ASSEMBLY INSTRUCTIONS**

ITEM # WF313599



# **COMPLETED ASSEMBLY**

| PARTS LIST |  |   |          |
|------------|--|---|----------|
| Α          |  | 1 | CHAIR    |
| В          |  | 1 | BACKREST |
| С          |  | 2 | PILLOWS  |

#### NOTES:

1.CHECK CAREFULLY FOR SMALL PARTS WHICH MAY COME LOOSE DURING SHIPMENT.

2.REMOVE ALL COMPONENTS FROM THE PACK AND PLACE ON A CLEAN, SOFT SURFACE TO ASSEMBLE 3.UNITS SHOULD BE ASSEMBLED BY TWO OR MORE PEOPLE.

4.DO NOT OVER -TIGHTEN SCREW/ BOLTS UNTIL ASSEMBLY IS COMPLETED.

5.WITH USE, SCREW MAY BE COME LOOSE & MUST BE TIGHTENED PERIODICALLY.



## STEP 1 Important:

1. Attach Backrest (B) to the Chair (A).



# STEP 2 Important:

1. Attach Pillows (C) to the Chair (A).



# STEP 3 Important:

1. Open the Footrest by pulling out the Switch



# STEP 4 Important:

Complete assembly.