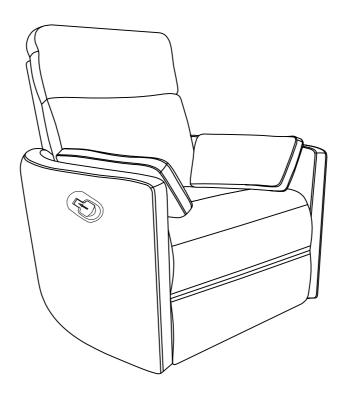

# **COMPLETED ASSEMBLY**

| PARTS LIST |  |   |          |
|------------|--|---|----------|
| Α          |  | 1 | CHAIR    |
| В          |  | 1 | BACKREST |
| С          |  | 2 | PILLOWS  |