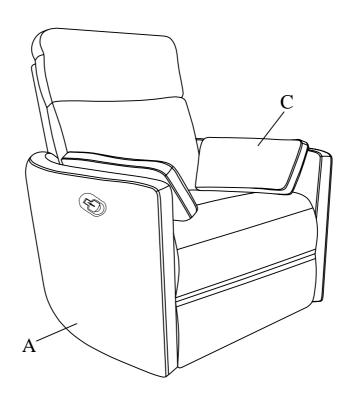

ns, please feel free to contact us. Email: lowes.team@qualfurn.net

### **ASSEMBLY INSTRUCTIONS**

ITEM # WF313599



# **COMPLETED ASSEMBLY**

| PARTS LIST |  |   |          |
|------------|--|---|----------|
| Α          |  | 1 | CHAIR    |
| В          |  | 1 | BACKREST |
| С          |  | 2 | PILLOWS  |

#### NOTES:

1.CHECK CAREFULLY FOR SMALL PARTS WHICH MAY COME LOOSE DURING SHIPMENT.

2.REMOVE ALL COMPONENTS FROM THE PACK AND PLACE ON A CLEAN, SOFT SURFACE TO ASSEMBLE 3.UNITS SHOULD BE ASSEMBLED BY TWO OR MORE PEOPLE.

4.DO NOT OVER -TIGHTEN SCREW/ BOLTS UNTIL ASSEMBLY IS COMPLETED.

5.WITH USE, SCREW MAY BE COME LOOSE & MUST BE TIGHTENED PERIODICALLY.



## STEP 1 Important:

1. Attach Backrest (B) to the Chair (A).



# STEP 2 Important:

1. Attach Pillows (C) to the Chair (A).



# STEP 3 Important:

1. Open the Footrest by pulling out the Switch



# STEP 4 Important:

Complete assembly.