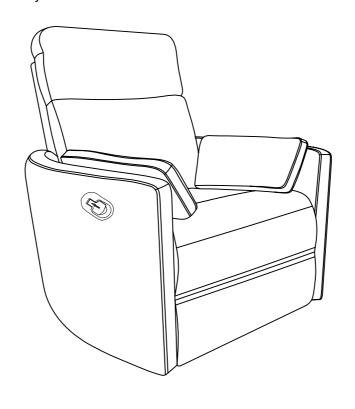

# **COMPLETED ASSEMBLY**

| PARTS LIST |  |   |          |
|------------|--|---|----------|
| Α          |  | 1 | CHAIR    |
| В          |  | 1 | BACKREST |
| С          |  | 2 | PILLOWS  |