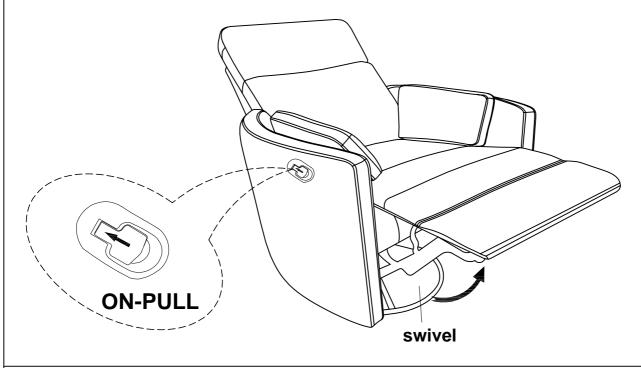

**ASSEMBLY INSTRUCTIONS**

ITEM # WF313599



# **COMPLETED ASSEMBLY**

| PARTS LIST |  |   |          |
|------------|--|---|----------|
| Α          |  | 1 | CHAIR    |
| В          |  | 1 | BACKREST |
| С          |  | 2 | PILLOWS  |

#### NOTES:

1.CHECK CAREFULLY FOR SMALL PARTS WHICH MAY COME LOOSE DURING SHIPMENT.

2.REMOVE ALL COMPONENTS FROM THE PACK AND PLACE ON A CLEAN, SOFT SURFACE TO ASSEMBLE 3.UNITS SHOULD BE ASSEMBLED BY TWO OR MORE PEOPLE.

4.DO NOT OVER -TIGHTEN SCREW/ BOLTS UNTIL ASSEMBLY IS COMPLETED.

5.WITH USE, SCREW MAY BE COME LOOSE & MUST BE TIGHTENED PERIODICALLY.



## STEP 1 Important:

1. Attach Backrest (B) to the Chair (A).



# STEP 2 Important:

1. Attach Pillows (C) to the Chair (A).



# STEP 3 Important:

1. Open the Footrest by pulling out the Switch



# STEP 4 Important:

Complete assembly.